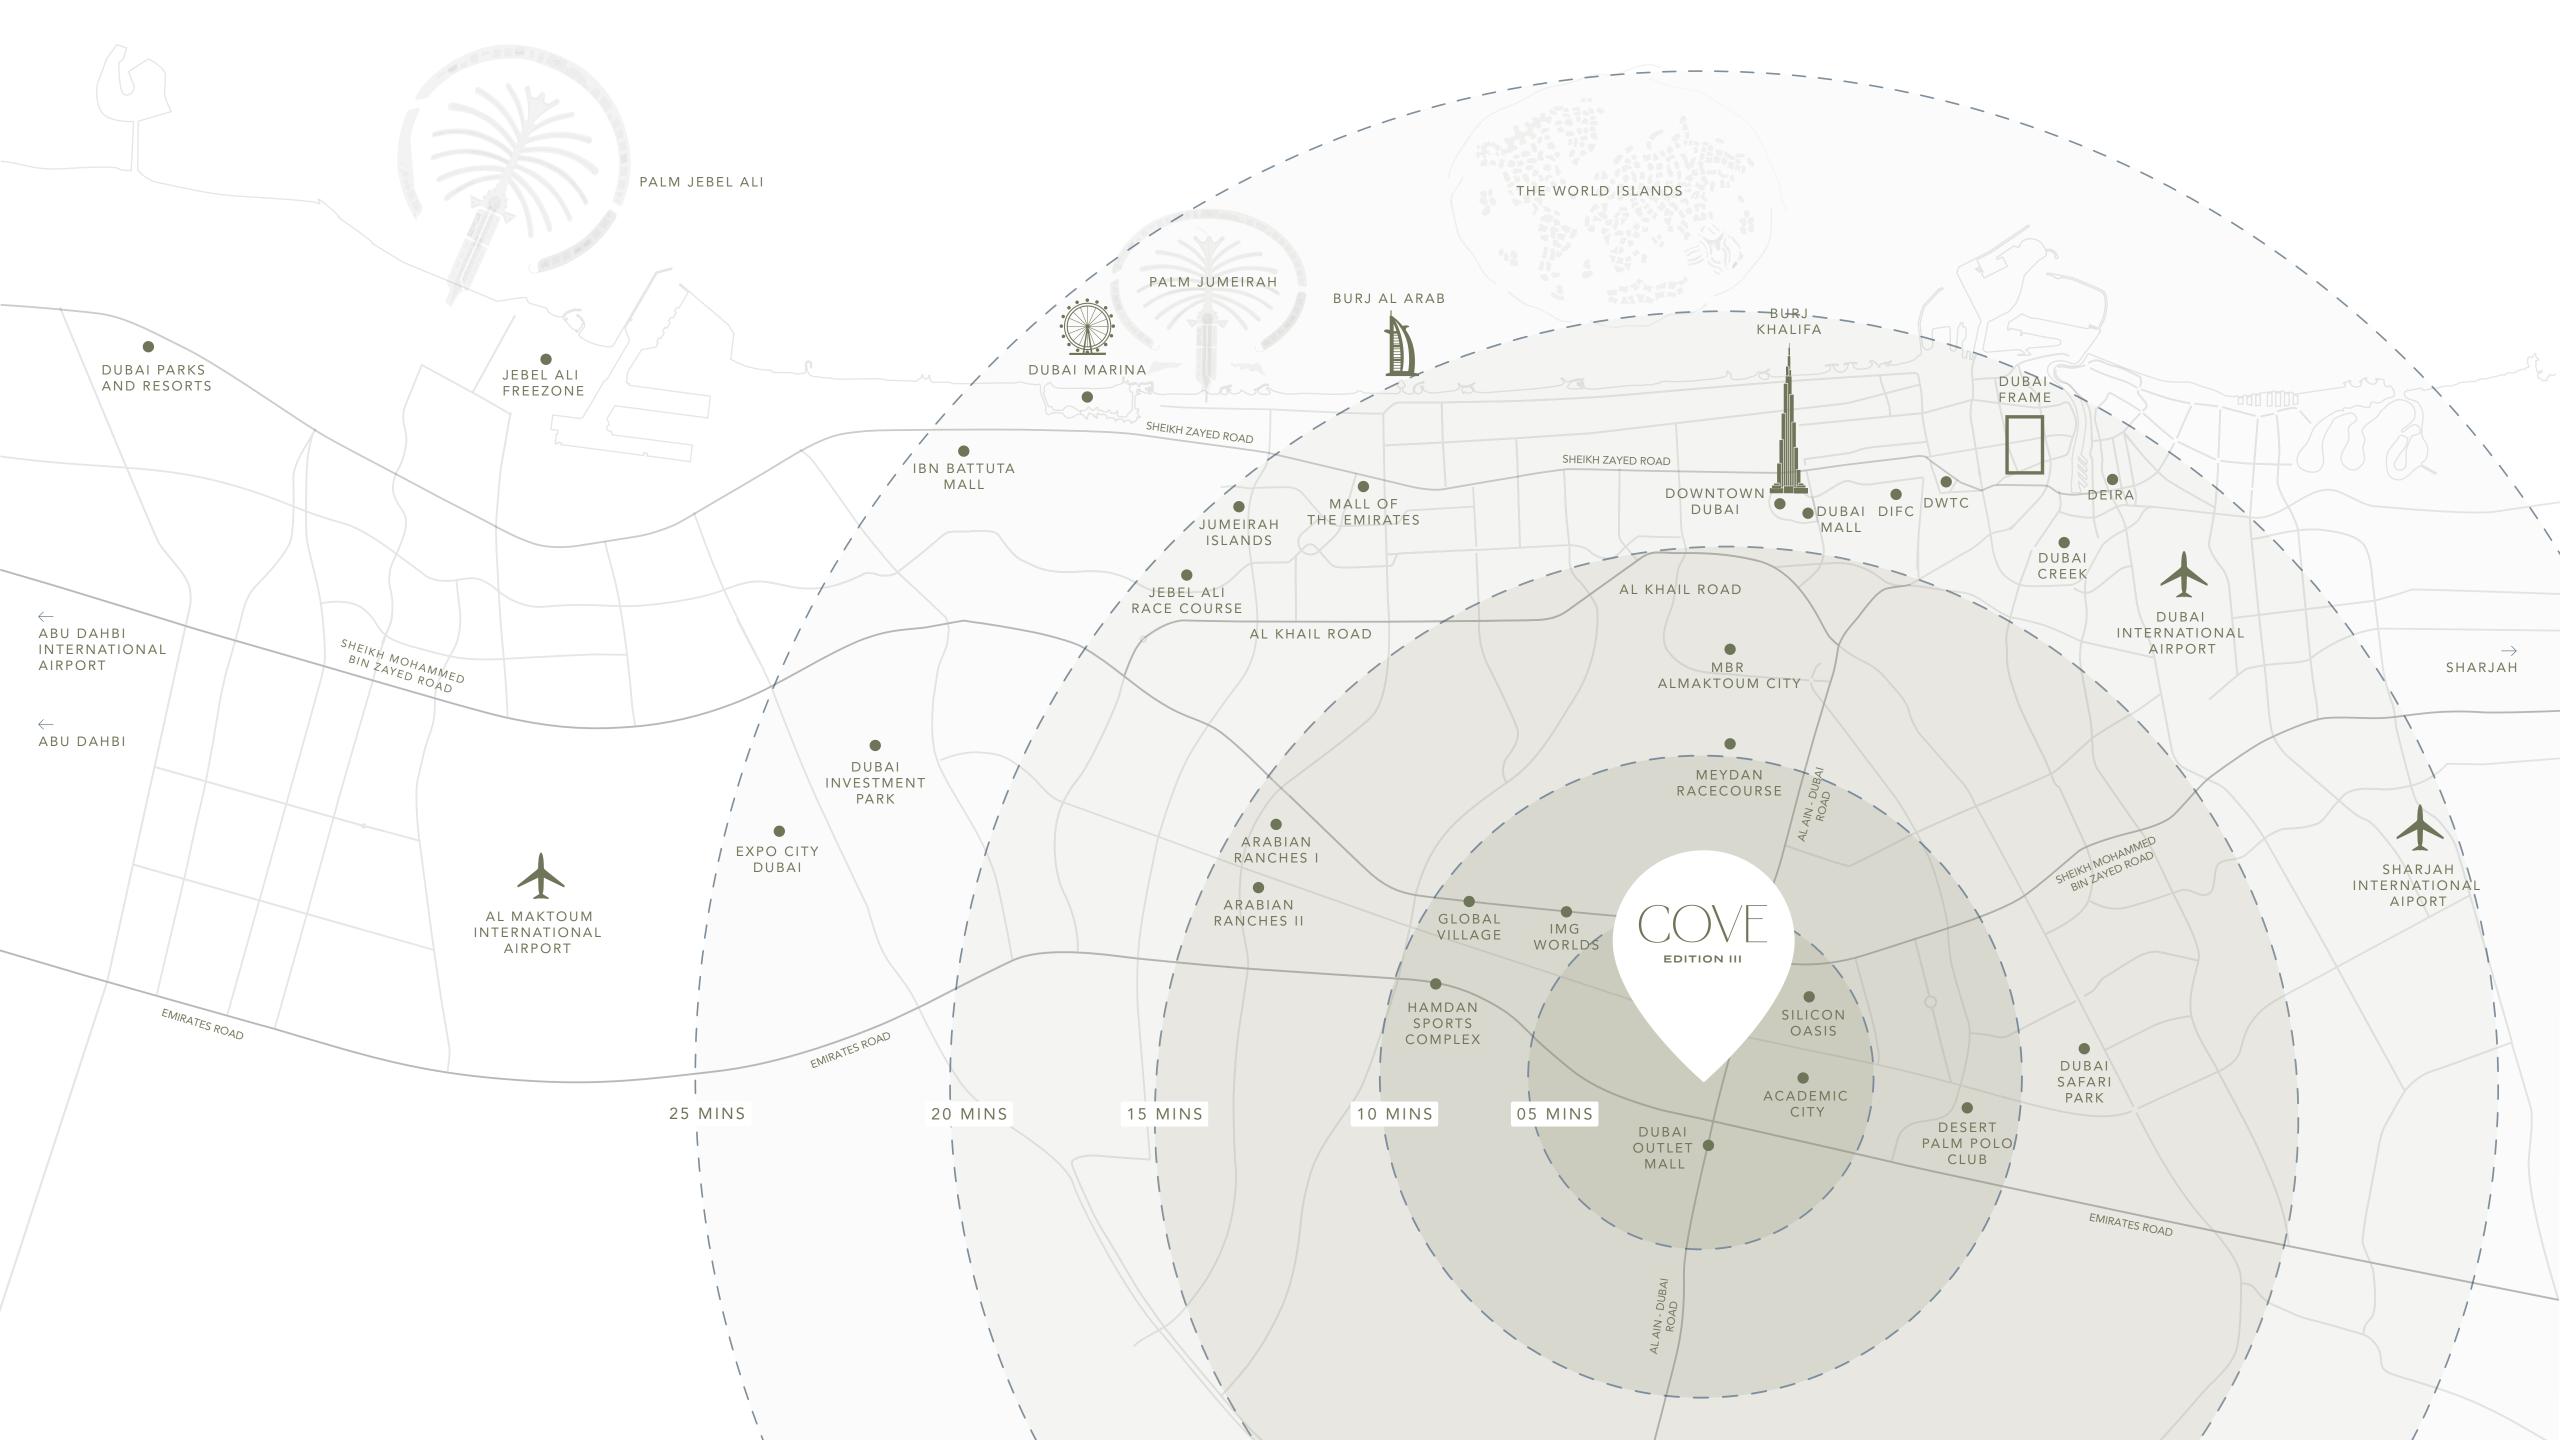

# GLOBAL VILLAGE

Conveniently located near Dubailand, Global Village is a vibrant cultural destination in Dubai, showcasing pavilions from various countries, live performances, international cuisines, and unique shopping, celebrating the world's rich diversity.

# PLATION EQUESTRIAN & POLO CLUB

Situated close to Dubailand, Plation Equestrian & Polo Club offers world-class polo fields, luxurious facilities, and an exclusive setting, making it a premier destination for enjoying equestrian sports and sophisticated social gatherings.

# ACADEMIC CITY

Just a short distance from Dubailand, Academic City is home to prestigious universities and offers modern facilities, a serene environment, and diverse programs that foster innovation, collaboration, and personal growth.

| DUBAI OUTLET MALL           | 05 mins |
|-----------------------------|---------|
| ACADEMIC CITY               | 05 mins |
| SILICON OASIS               | 05 mins |
| GLOBAL VILLAGE              | 10 mins |
| IMG WORLD                   | 10 mins |
| HAMDAN SPORTS COMPLEX       | 10 mins |
| DESERT PALM POLO CLUB       | 10 mins |
| DUBAI SAFARI PARK           | 10 mins |
| MEYDAN RACECOURSE           | 15 mins |
| ARABIAN RANCHES 1 & 2       | 15 mins |
| DUBAI INTERNATIONAL AIRPORT | 20 mins |
| MBR AL MAKTOUM CITY         | 20 mins |
| DOWNTOWN DUBAI              | 20 mins |
| DUBAI MALL                  | 20 mins |
| BURJ KHALIFA                | 20 mins |
| DUBAI FRAME                 | 20 mins |
| DUBAI CREEK                 | 20 mins |
| MALL OF THE EMIRATES        | 20 mins |
| DUBAI MARINA                | 25 mins |
| PALM JUMEIRAH               | 25 mins |
| JEBEL ALI RACE COURSE       | 25 mins |
| JUMEIRAH ISLANDS            | 25 mins |
| IBN BATTUTA MALL            | 25 mins |
| DUBAI PARKS AND RESORTS     | 25 mins |
| EXPO CITY DUBAI             | 25 mins |
|                             |         |