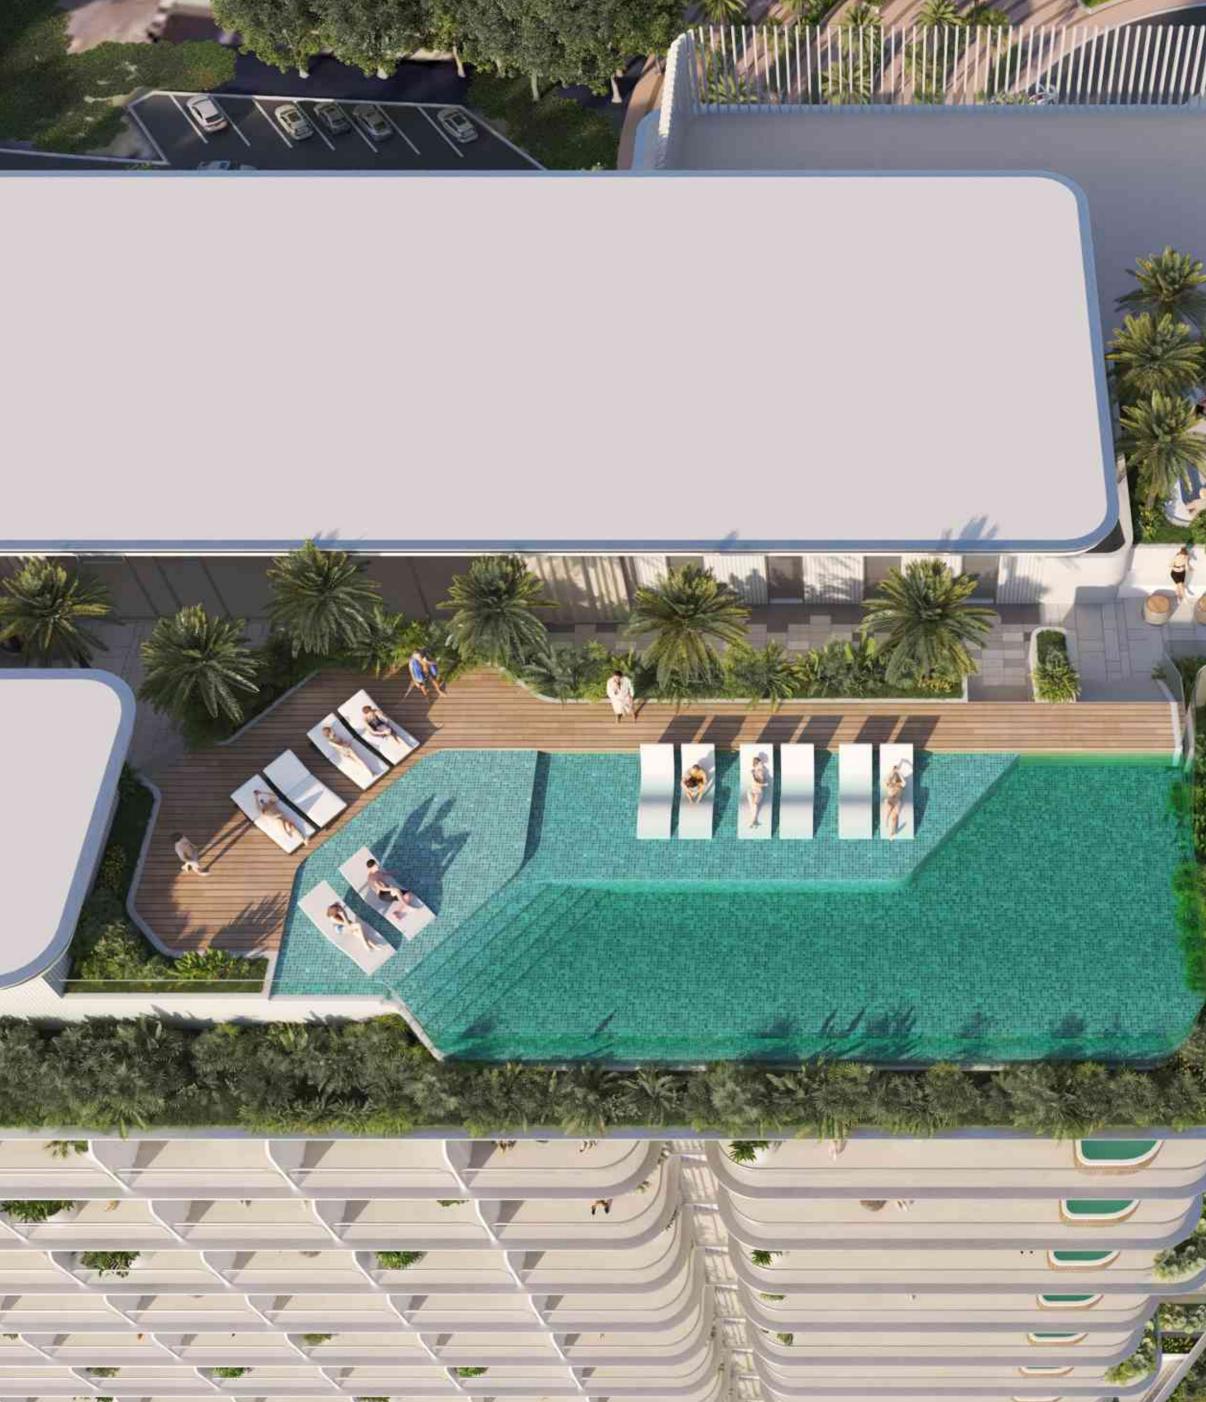

Life at Cove Edition III is a lifestyle experience. Beyond exceptional design, it's the world-class amenities that truly set this residence apart. Picture an infinity pool that stretches endlessly into the horizon, merging effortlessly with the sky—a serene retreat above the city, inviting you to unwind and find tranquility. This elevated experience is complemented by lush landscaped gardens and a state-of-the-art fitness center, thoughtfully crafted to enhance every moment of your day. Here, boundaries disappear, and life flows gently at the edge of the infinite.

## LIVE LIFE UNSCRIPTED

Escape the ordinary and ascend to a world of tranquility. Our rooftop offers an unparalleled escape, where breathtaking city views meet luxurious amenities.

Unwind by our stunning infinity pool, bask in the sun on plush loungers, or gather with friends and family on the spacious terrace. Every detail is meticulously crafted to provide the ultimate relaxation experience.

# RISE ABOVE, LIVE BEYOND

The rooftop level is where life takes on a new perspective. Dive into the tranquility of our stunning rooftop pool, unwind in the serene lounge spaces, or simply take in the breathtaking views that stretch as far as the eye can see. Designed for relaxation and socialising, this elevated space offers the perfect blend of luxury and leisure. Whether you're enjoying a peaceful moment by the pool or hosting a gathering with friends, the rooftop level is your personal sanctuary above it all.