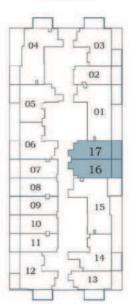

**Floor Plans** 

Apartment **289 to 297** 

Balcony **78 to 82** 

Total **367 to 379** 

Floor

## AREA (Sq.Ft)

Apartment **310 to 317** 

Balcony **77 to 81** 

Total **387 to 398** 

2-15

AREA (Sq.Ft)

Apartment **308 to 316** 

Balcony 82 to 86

Total **390 to 402** 

Oasiz 2