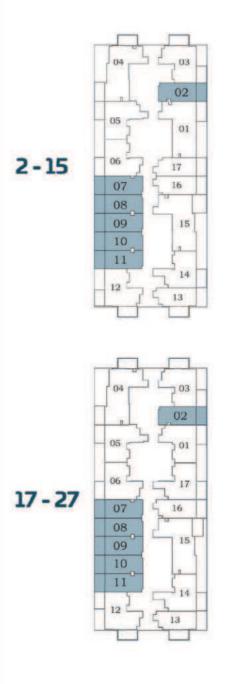

## AREA (Sq.Ft)

Apartment **310 to 317** 

Balcony **77 to 81** 

Total **387 to 398** 

2-15

AREA (Sq.Ft)

Apartment **308 to 316** 

Balcony 82 to 86

Total **390 to 402** 

Oasiz 2