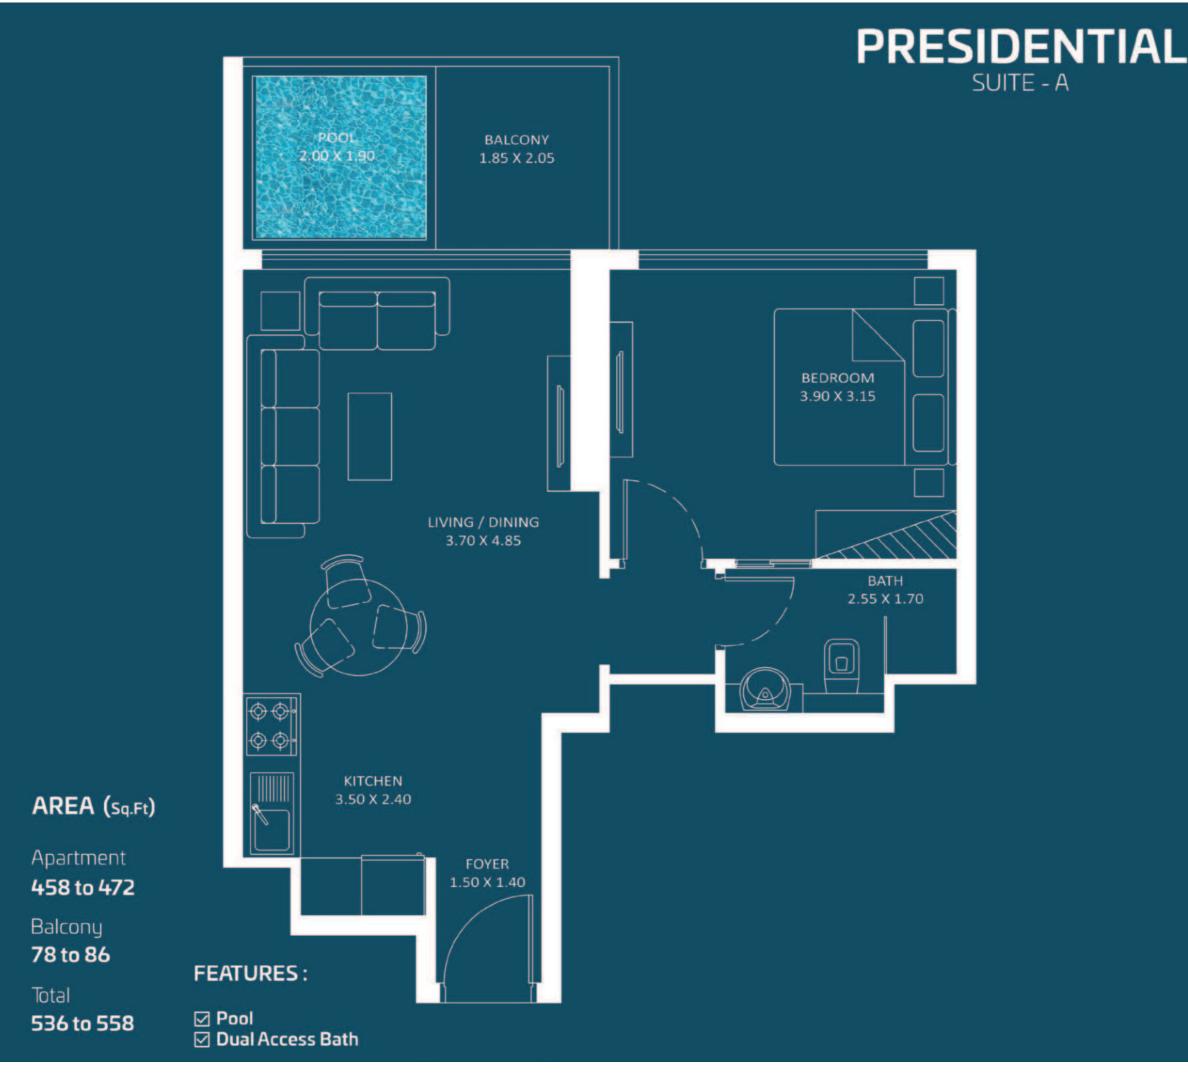

## PRESIDENTIAL STUDIO - B

AREA (Sq.Ft)

Apartment 310 to 318

Balcony 77 to 81

Total 387 to 399

Pool

FEATURES:

Floor