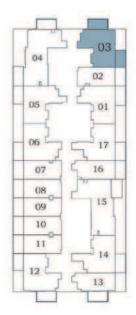

**Floor Plans** 

Apartment **289 to 297** 

Balcony **78 to 82** 

Total **367 to 379** 

Floor

## AREA (Sq.Ft)

Apartment **310 to 317** 

Balcony **77 to 81** 

Total **387 to 398** 

2-15

AREA (Sq.Ft)

Apartment **308 to 316** 

Balcony 82 to 86

Total **390 to 402** 

Oasiz 2

\* With foyer

Total

Floor

Oasiz 2

2-15