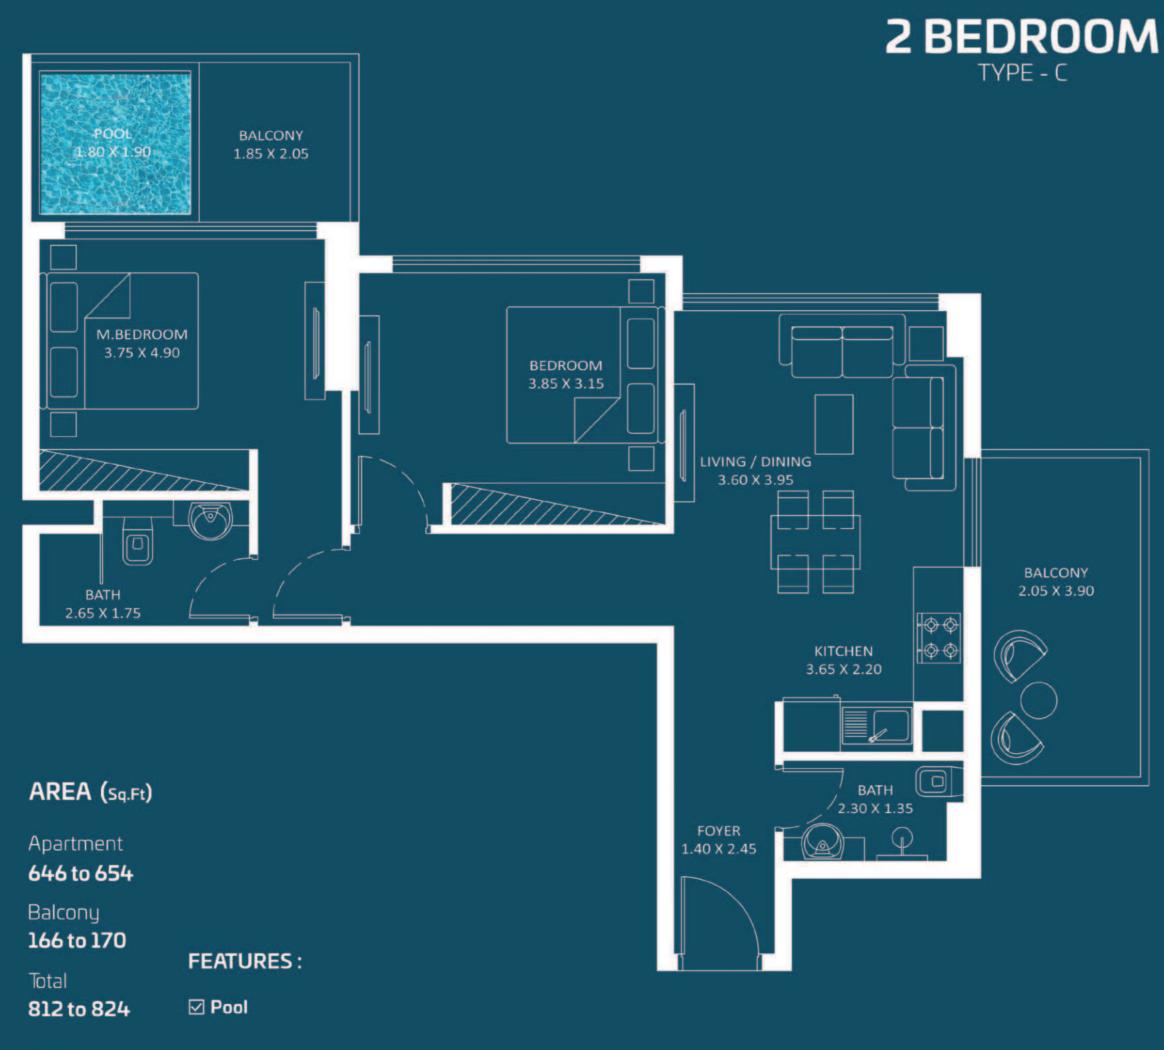

**Floor Plans** 





Apartment **289 to 297** 

Balcony **78 to 82** 

Total **367 to 379** 



Floor









## AREA (Sq.Ft)

Apartment **310 to 317** 

Balcony **77 to 81** 

Total **387 to 398** 



2-15











AREA (Sq.Ft)

Apartment **308 to 316** 

Balcony 82 to 86

Total **390 to 402** 













Oasiz 2







## PRESIDENTIAL STUDIO - B



AREA (Sq.Ft)

Apartment 310 to 318

Balcony 77 to 81

Total 387 to 399

Pool

FEATURES:



Floor





















\* With foyer



Total

Floor

Oasiz 2













2-15

















#### Oasiz 2









#### Oasiz 2

























2-15





























Oasiz 2





# **3 BEDROOM**



Floor

#### Oasiz 2





28 - 31

















## WATER ZONE

- 1. Infinity Anticurrent Pool
- 2. Jaquzzi / Shallow Pool
- 3. Aqua Gym
- 4. Kids Oasiz
- 5. Toddlers Splash Pad
- 6. Rain Shower
- 7. Pool Deck Seating

### FAMILY ZONE

- 8. Grill Grove
- 9. Cabana Cove

## **KIDS ZONE**

- 10. Kids Play Area
- 11. Trampoline Sphere
- 12. Wall Climbing
- 13. Kids Daycare

## ACTIVITY ZONE

- 14. Cricket Pitch
- 15. Mini Golf
- 16. Basketball
- 17. Badminton Court
- 18. Outdoor Gym
- 19. Indoor Gym
- 20. Chess / Table Tennis / Snooker
- 21. Arcade Room
- 22. Joggers' Arena

## **FACILITY ZONE**

- 23. Library
- 24. Doctor's On Call
- 25. Business Centre
- 26. Spa & Therapy
- 27. Male / Female Makeover Room







## PARTY /