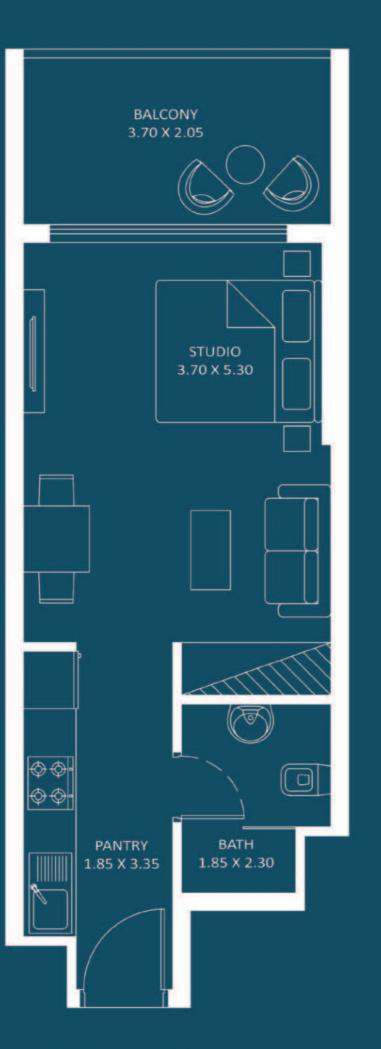

## AREA (Sq.Ft)

Apartment **310 to 317** 

Balcony **77 to 81** 

Total **387 to 398** 

2-15

AREA (Sq.Ft)

Apartment **308 to 316** 

Balcony 82 to 86

Total **390 to 402** 

Oasiz 2