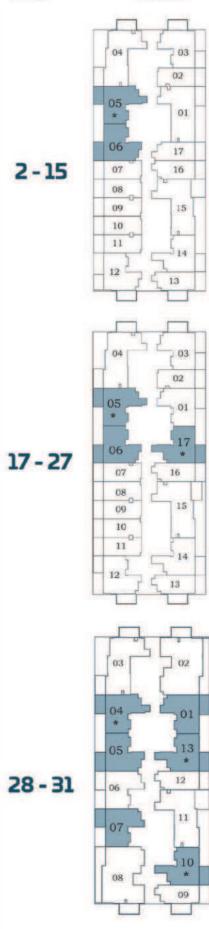

## AREA (Sq.Ft)

Apartment **310 to 317** 

Balcony **77 to 81** 

Total **387 to 398** 

2-15

AREA (Sq.Ft)

Apartment **308 to 316** 

Balcony 82 to 86

\* With foyer

Total

Floor

Oasiz 2

2-15

#### Oasiz 2

2-15

Oasiz 2