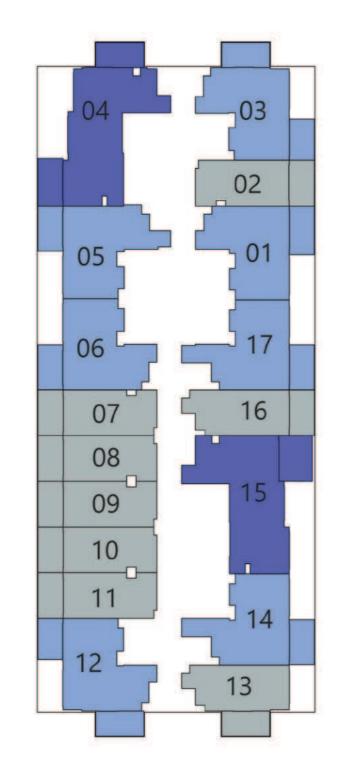

## PRESIDENTIAL STUDIO - B

AREA (Sq.Ft)

Apartment 310 to 318

Balcony 77 to 81

Total 387 to 399

Pool

FEATURES:

Floor

\* With foyer

Total

Floor

Oasiz 2

2-15