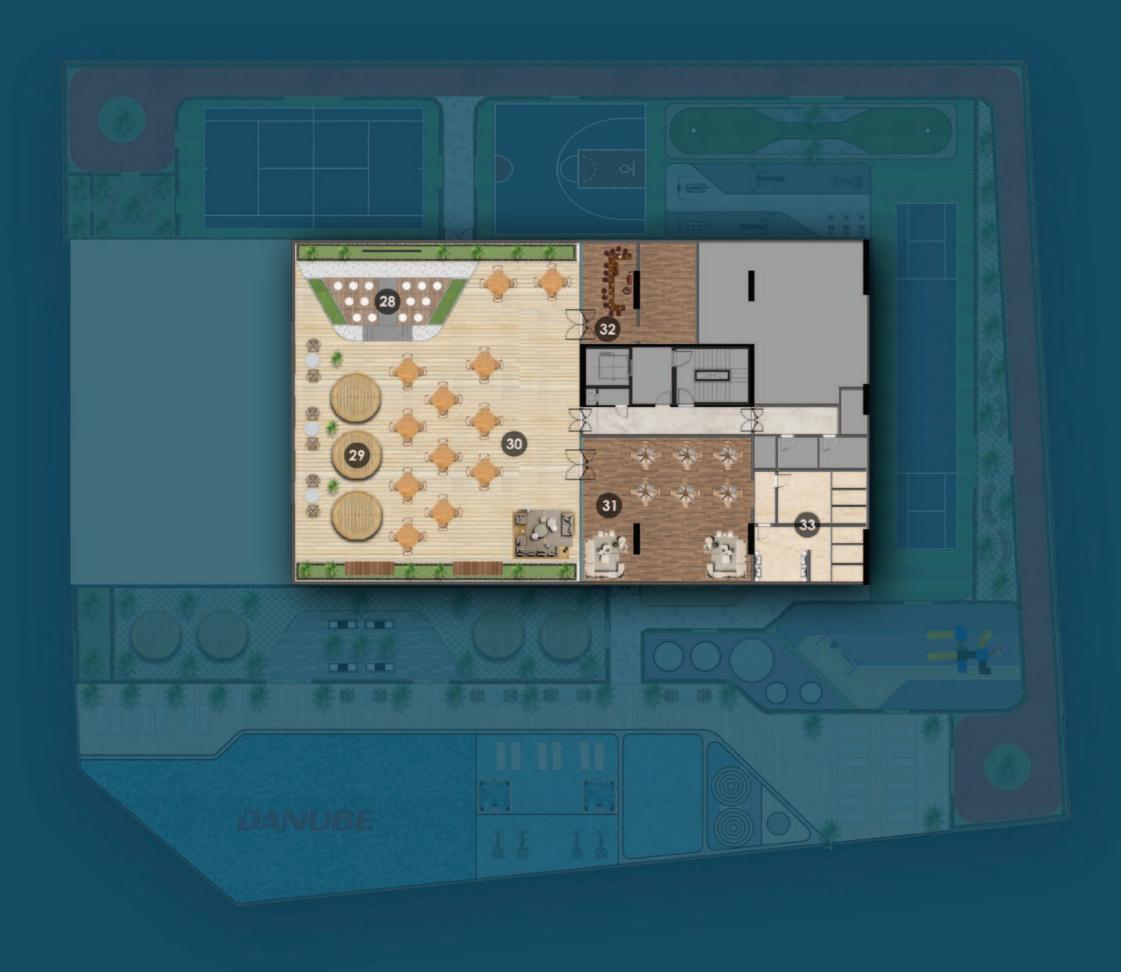

## PARTY / FAMILY ZONE

- 28. Outdoor Cinema
- 29. Roof Top Cabana
- 30. Outdoor Party Hall 31. Indoor Party Hall
- 32. Health Bar
- 33. Male / Female Restroom

All Information, materials, plans and amenities are approximate and provided for illustrative purposes only. The Developer reserves the right to make revisions to the floor plans and any features, materials, dimensions, drawings, and amenities of the project without notice.
Units areas, actual dimensions, layout, location, specifications of balcony, door, wardrobe or other fixtures may vary floor to floor and between units and are subject to revision by the Developer.
Furniture and electric devices will not be provided by the Developer, unless specified otherwise in the Unit Sale Purchase Agreement.