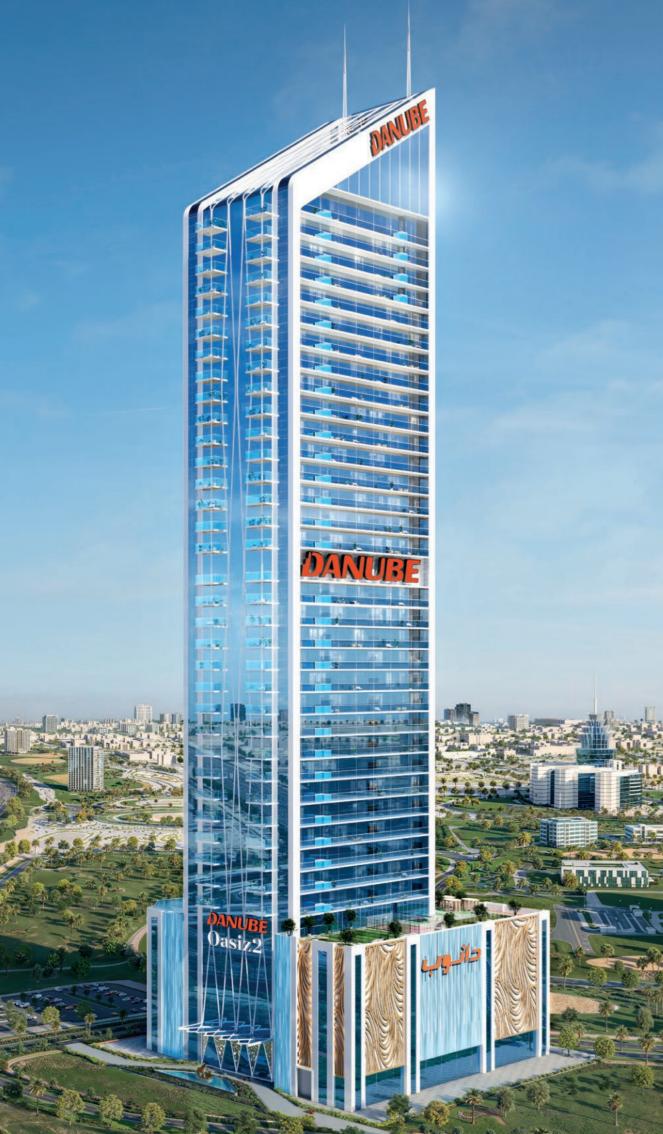

**Floor Plans** 





Apartment **289 to 297** 

Balcony **78 to 82** 

Total **367 to 379** 



Floor









## AREA (Sq.Ft)

Apartment **310 to 317** 

Balcony **77 to 81** 

Total **387 to 398** 



2-15











AREA (Sq.Ft)

Apartment **308 to 316** 

Balcony 82 to 86

Total **390 to 402** 













Oasiz 2







## PRESIDENTIAL STUDIO - B



AREA (Sq.Ft)

Apartment 310 to 318

Balcony 77 to 81

Total 387 to 399

Pool

FEATURES:



Floor





















\* With foyer



Total

Floor

Oasiz 2













2-15

















#### Oasiz 2









#### Oasiz 2

























2-15





























Oasiz 2





# **3 BEDROOM**



Floor

#### Oasiz 2





28 - 31

















## WATER ZONE

- 1. Infinity Anticurrent Pool
- 2. Jaquzzi / Shallow