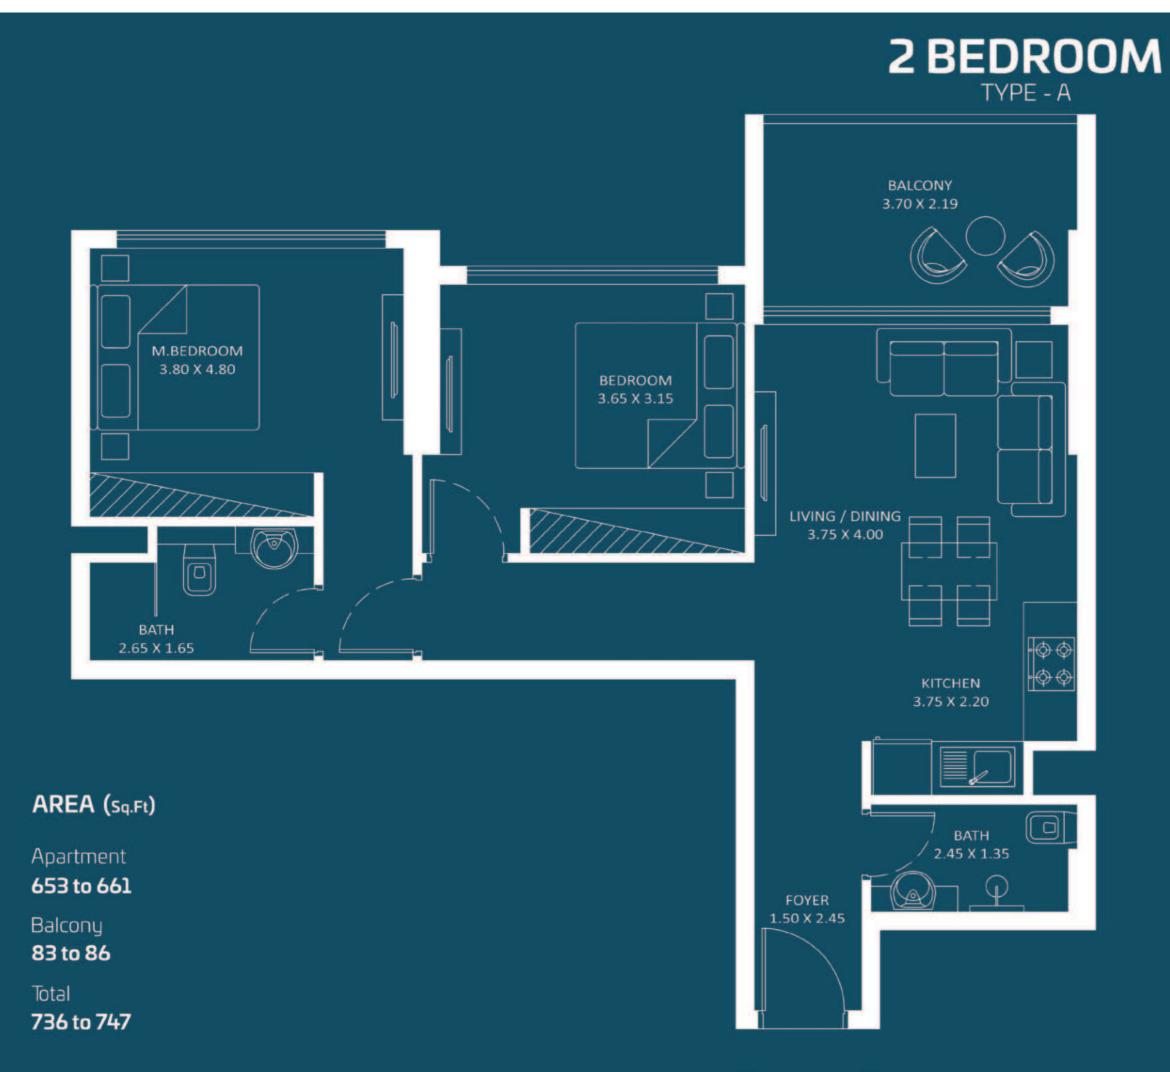

## AREA (Sq.Ft)

Apartment **310 to 317** 

Balcony **77 to 81** 

Total **387 to 398** 

2-15

AREA (Sq.Ft)

Apartment **308 to 316** 

Balcony 82 to 86

Total **390 to 402** 

Oasiz 2