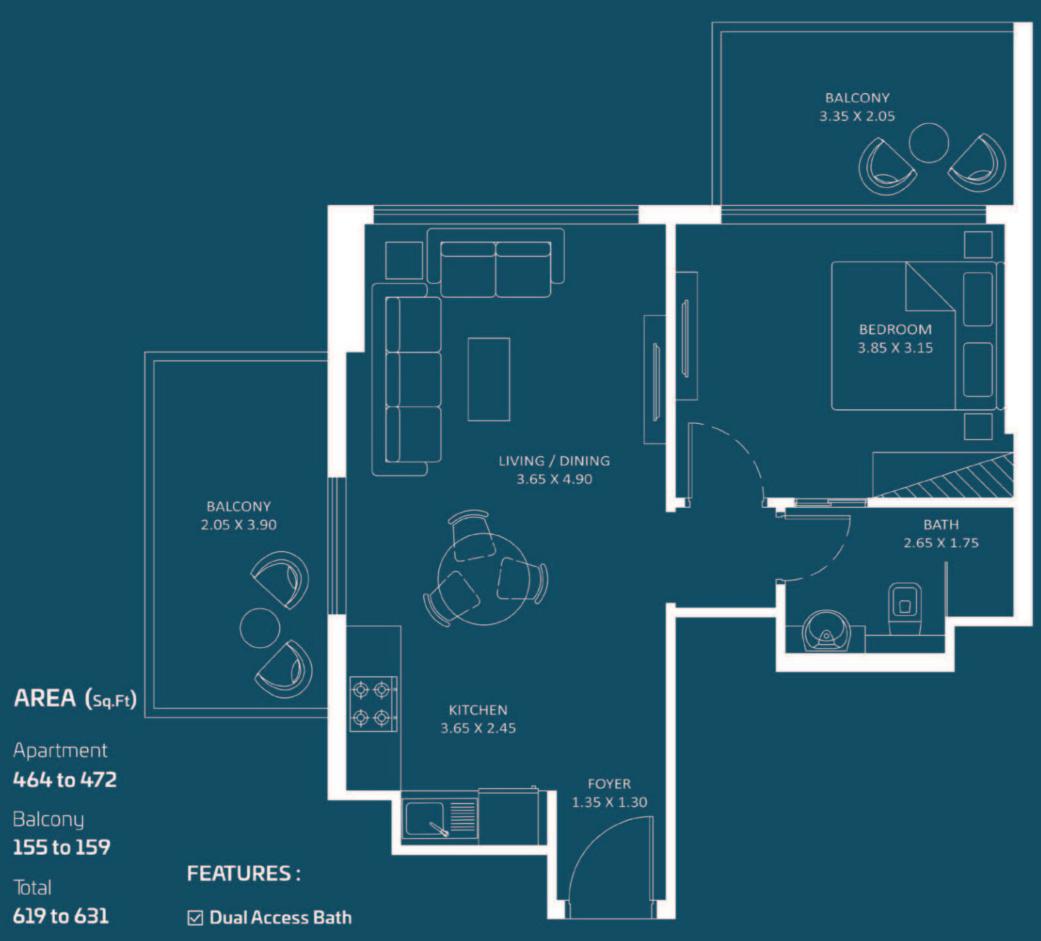

## AREA (Sq.Ft)

Apartment **310 to 317** 

Balcony **77 to 81** 

Total **387 to 398** 

2-15

AREA (Sq.Ft)

Apartment **308 to 316** 

Balcony 82 to 86