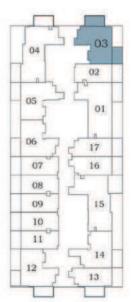

**Floor Plans** 

Apartment **289 to 297** 

Balcony **78 to 82** 

Total **367 to 379** 

Floor

## AREA (Sq.Ft)

Apartment **310 to 317** 

Balcony **77 to 81** 

Total **387 to 398** 

2-15

AREA (Sq.Ft)

Apartment **308 to 316** 

Balcony 82 to 86

Total **390 to 402** 

Oasiz 2

\* With foyer

Total

Floor

Oasiz 2

2-15