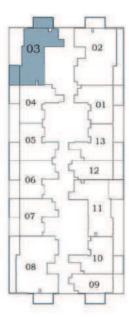

**Floor Plans** 





Apartment **289 to 297** 

Balcony **78 to 82** 

Total **367 to 379** 



Floor









## AREA (Sq.Ft)

Apartment **310 to 317** 

Balcony **77 to 81** 

Total **387 to 398** 



2-15











AREA (Sq.Ft)

Apartment **308 to 316** 

Balcony 82 to 86

Total **390 to 402** 













Oasiz 2







## PRESIDENTIAL STUDIO - B



AREA (Sq.Ft)

Apartment 310 to 318

Balcony 77 to 81

Total 387 to 399

Pool

FEATURES:



Floor





















\* With foyer



Total

Floor

Oasiz 2













2-15

















#### Oasiz 2









#### Oasiz 2

























2-15





























Oasiz 2





# **3 BEDROOM**



Floor

#### Oasiz 2





28 - 31

















## WATER ZONE

- 1. Infinity Anticurrent Pool
- 2. Jaquzzi / Shallow Pool
- 3. Aqua Gym
- 4. Kids Oasiz
- 5. Toddlers Splash Pad
- 6. Rain Shower
- 7. Pool Deck Seating

### FAMILY ZONE

- 8. Grill Grove
- 9. Cabana Cove

## **KIDS ZONE**

- 10. Kids Play Area
- 11. Trampoline Sphere
- 12. Wall Climbing
- 13. Kids Daycare

## ACTIVITY ZONE

- 14. Cricket Pitch
- 15. Mini Golf
- 16. Basketball
- 17. Badminton Court
- 18. Outdoor Gym
- 19. Indoor Gym
- 20. Chess / Table Tennis / Snooker
- 21. Arcade Room
- 22. Joggers' Arena

## **FACILITY ZONE**

- 23. Library
- 24. Doctor's On Call
- 25. Business Centre
- 26. Spa & Therapy
- 27. Male / Female Makeover Room







## PARTY / FAMILY ZONE

-