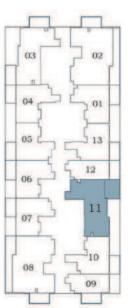

**Floor Plans** 

Apartment **289 to 297** 

Balcony **78 to 82** 

Total **367 to 379** 

Floor

## AREA (Sq.Ft)

Apartment **310 to 317** 

Balcony **77 to 81** 

Total **387 to 398** 

2-15

AREA (Sq.Ft)

Apartment **308 to 316** 

Balcony 82 to 86

Total **390 to 402** 

Oasiz 2