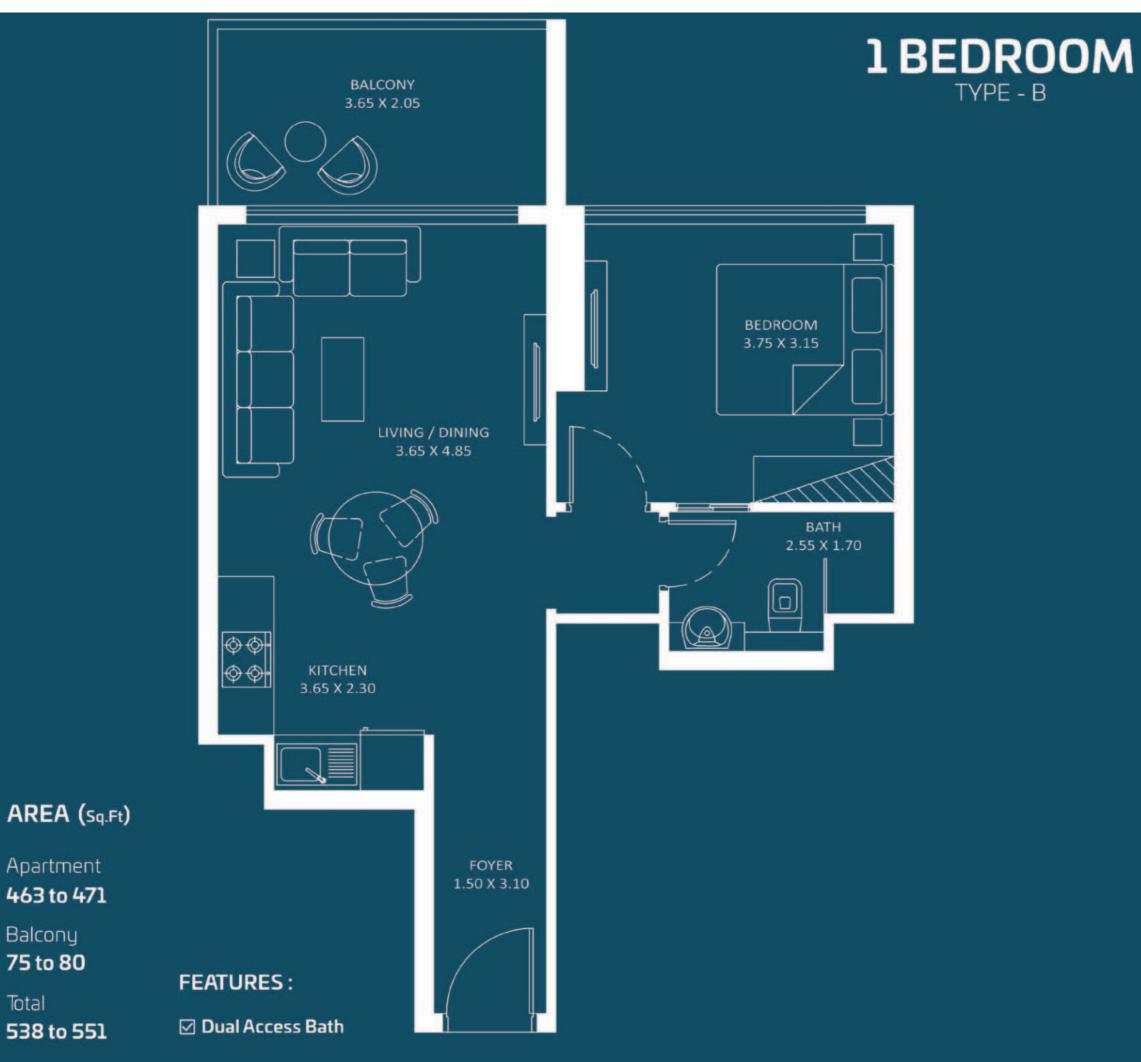

**Floor Plans** 

Apartment **289 to 297** 

Balcony **78 to 82** 

Total **367 to 379** 

Floor