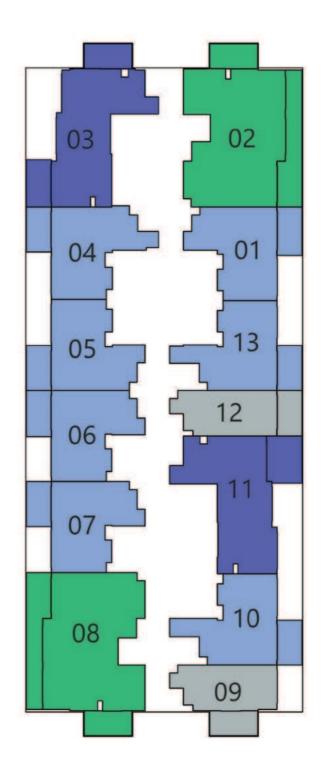

**Floor Plans** 





Apartment **289 to 297** 

Balcony **78 to 82** 

Total **367 to 379** 



Floor









## AREA (Sq.Ft)

Apartment **310 to 317** 

Balcony **77 to 81** 

Total **387 to 398** 



2-15











AREA (Sq.Ft)

Apartment **308 to 316** 

Balcony 82 to 86

Total **390 to 402** 













Oasiz 2







## PRESIDENTIAL STUDIO - B



AREA (Sq.Ft)

Apartment 310 to 318

Balcony 77 to 81

Total 387 to 399

Pool

FEATURES:



Floor





















\* With foyer



Total

Floor

Oasiz 2













2-15

















#### Oasiz 2









#### Oasiz 2

























2-15





























Oasiz 2





# **3 BEDROOM**



Floor

#### Oasiz 2





28 - 31

















## WATER ZONE

- 1. Infinity Anticurrent Pool
- 2. Jaquzzi / Shallow Pool
- 3. Aqua Gym
- 4. Kids Oasiz
- 5. Toddlers Splash Pad
- 6. Rain Shower
- 7. Pool Deck Seating

### FAMILY ZONE

- 8. Grill Grove
- 9. Cabana Cove

## **KIDS ZONE**

- 10. Kids Play Area
- 11. Trampoline Sphere
- 12. Wall Climbing
- 13. Kids Daycare

## ACTIVITY ZONE

- 14. Cricket Pitch
- 15. Mini Golf
- 16. Basketball
- 17. Badminton Court
- 18. Outdoor Gym
- 19. Indoor Gym
- 20. Chess / Table Tennis / Snooker
- 21. Arcade Room
- 22. Joggers' Arena

## **FACILITY ZONE**

- 23. Library
- 24. Doctor's On Call
- 25. Business Centre
- 26. Spa & Therapy
- 27. Male / Female Makeover Room







## PARTY / FAMILY ZONE

- 28. Outdoor Cinema
- 29. Roof Top Cabana
- 30. Outdoor Party Hall 31. Indoor Party Hall
-