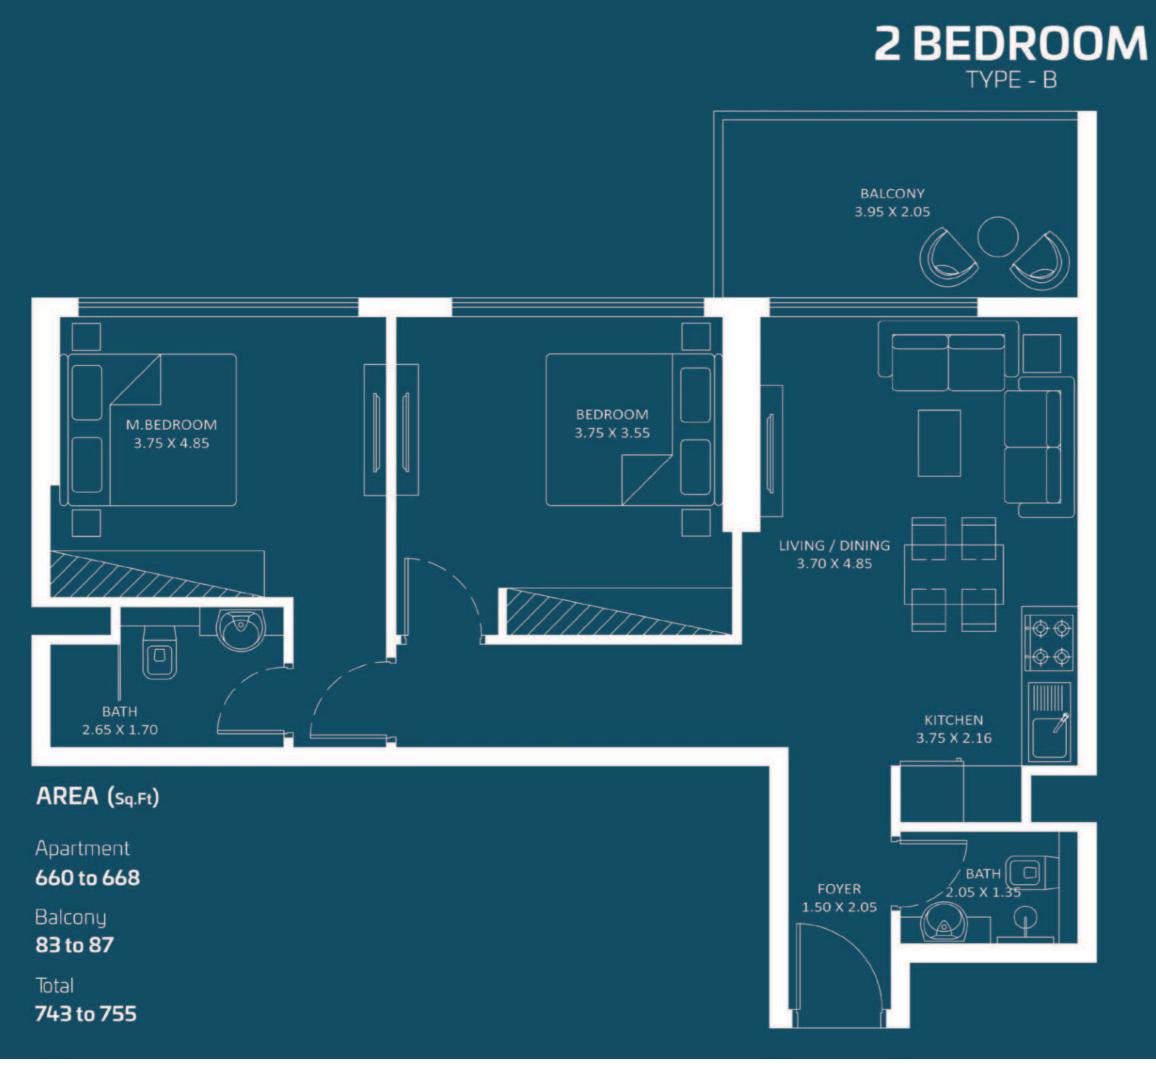

## AREA (Sq.Ft)

Apartment **310 to 317** 

Balcony **77 to 81** 

Total **387 to 398** 

2-15

AREA (Sq.Ft)

Apartment **308 to 316** 

Balcony 82 to 86