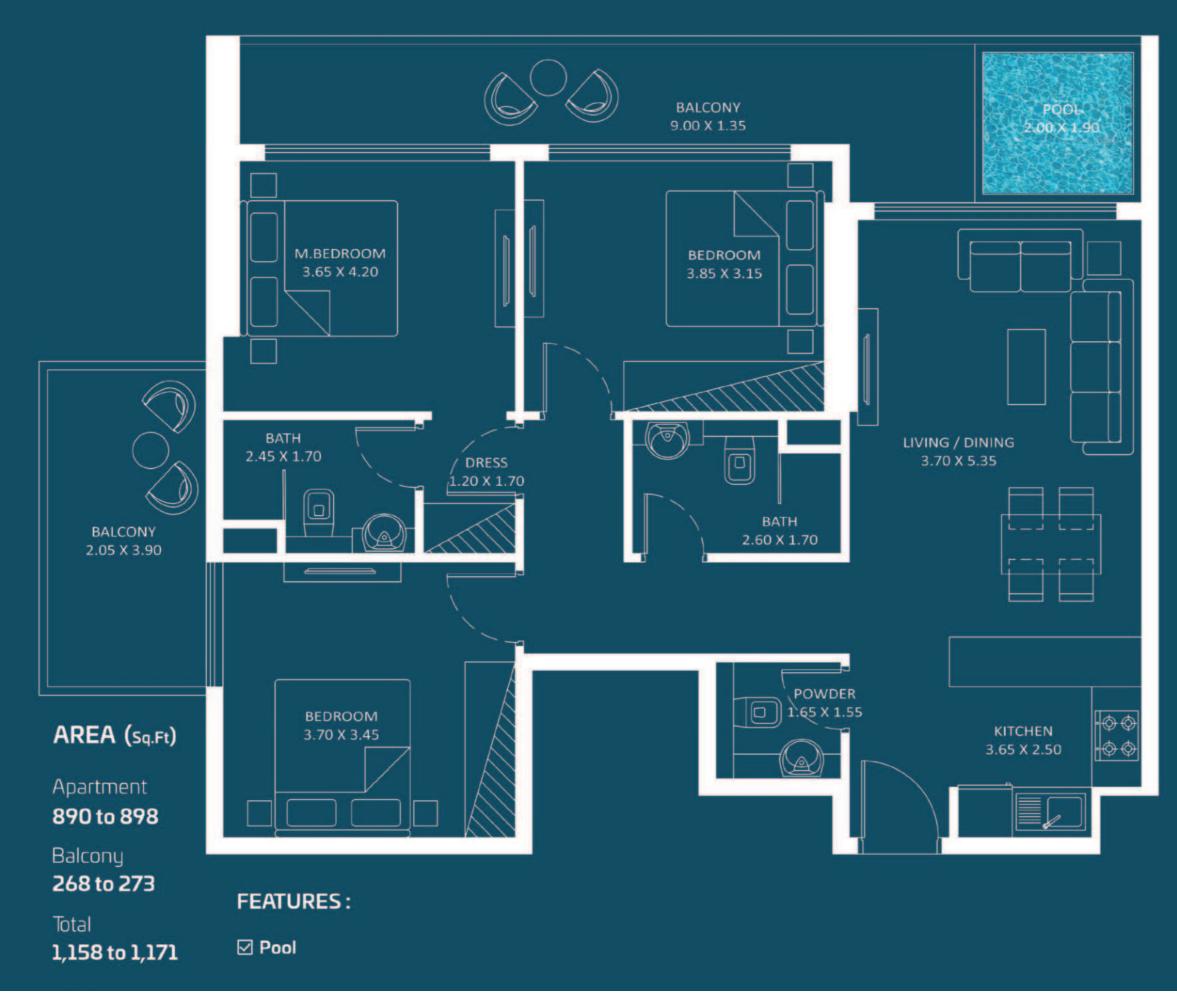

**Floor Plans** 





Apartment **289 to 297** 

Balcony **78 to 82** 

Total **367 to 379** 



Floor









## AREA (Sq.Ft)

Apartment **310 to 317** 

Balcony **77 to 81** 

Total **387 to 398** 



2-15











AREA (Sq.Ft)

Apartment **308 to 316** 

Balcony 82 to 86

Total **390 to 402** 













Oasiz 2







## PRESIDENTIAL STUDIO - B



AREA (Sq.Ft)

Apartment 310 to 318

Balcony 77 to 81

Total 387 to 399

Pool

FEATURES:



Floor





















\* With foyer



Total

Floor

Oasiz 2













2-15

















#### Oasiz 2









#### Oasiz 2

























2-15





























Oasiz 2





# **3 BEDROOM**



Floor

#### Oasiz 2





28 - 31

















## WATER ZONE

- 1. Infinity Anticurrent Pool
- 2. Jaquzzi / Shallow Pool
- 3. Aqua Gym
- 4. Kids Oasiz
- 5. Toddlers Splash Pad
- 6. Rain Shower
- 7. Pool Deck Seating

### FAMILY ZONE

- 8. Grill Grove
- 9. Cabana Cove

## **KIDS ZONE**

- 10. Kids Play Area
- 11. Trampoline Sphere
- 12. Wall Climbing
- 13. Kids Daycare

## ACTIVITY ZONE

- 14. Cricket Pitch
- 15. Mini Golf
- 16. Basketball
- 17. Badminton Court
- 18. Outdoor Gym
- 19. Indoor Gym
- 20. Chess / Table Tennis / Snooker
- 21. Arcade Room
- 22. Joggers' Arena

## **FACILITY ZONE**

- 23. Library
- 24. Doctor's On Call
- 25. Business Centre
- 26. Spa & Therapy
- 27. Male / Female Makeover Room







## PARTY / FAMILY ZONE

- 28. Outdoor Cinema
- 29. Roof Top Cabana
- 30. Out