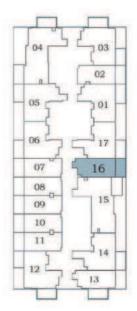

## AREA (Sq.Ft)

Apartment **310 to 317** 

Balcony **77 to 81** 

Total **387 to 398** 

2-15

AREA (Sq.Ft)

Apartment **308 to 316** 

Balcony 82 to 86

Total **390 to 402** 

Oasiz 2