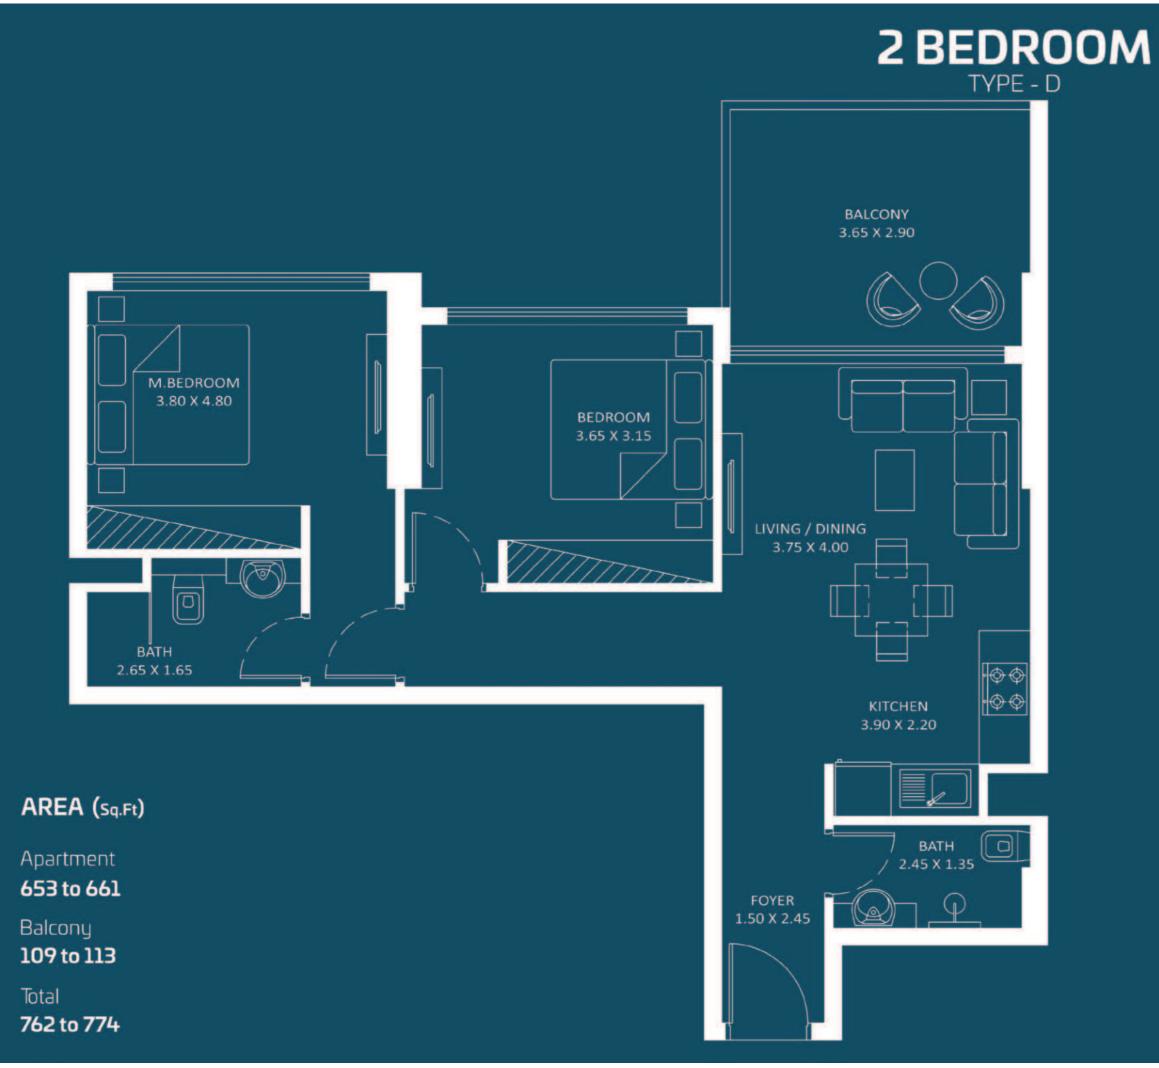

## AREA (Sq.Ft)

Apartment **310 to 317** 

Balcony **77 to 81** 

Total **387 to 398** 

2-15

AREA (Sq.Ft)

Apartment **308 to 316** 

Balcony 82 to 86