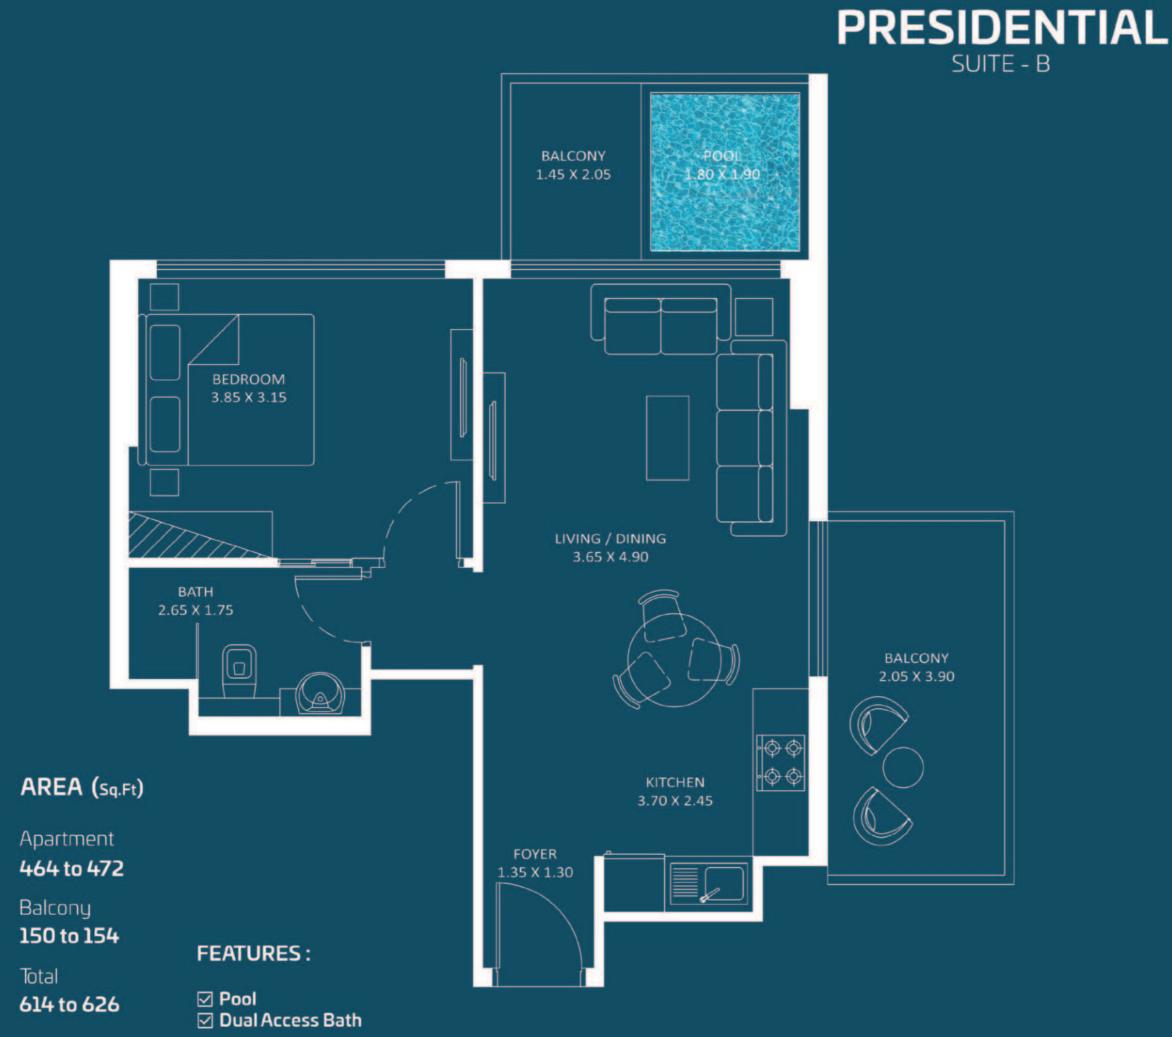

## PRESIDENTIAL STUDIO - B

AREA (Sq.Ft)

Apartment 310 to 318

Balcony 77 to 81

Total 387 to 399

Pool

FEATURES:

Floor