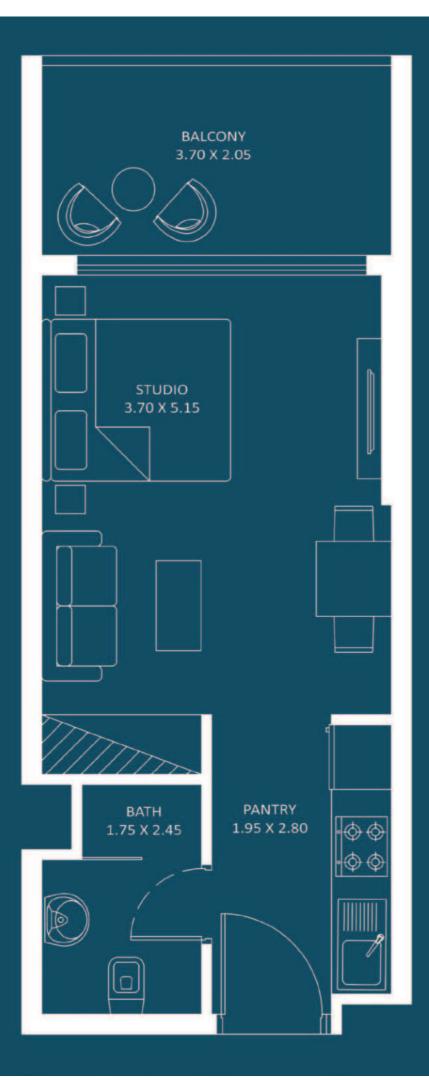

**Floor Plans** 

Apartment **289 to 297** 

Balcony **78 to 82** 

Total **367 to 379** 

Floor