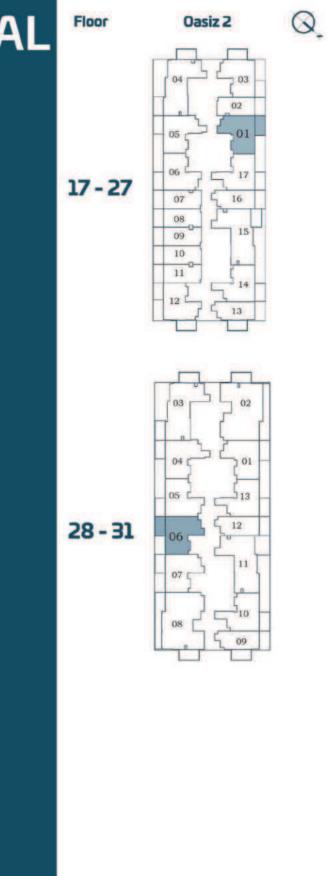

**Floor Plans** 





Apartment **289 to 297** 

Balcony **78 to 82** 

Total **367 to 379** 



Floor









## AREA (Sq.Ft)

Apartment **310 to 317** 

Balcony **77 to 81** 

Total **387 to 398** 



2-15











AREA (Sq.Ft)

Apartment **308 to 316** 

Balcony 82 to 86

Total **390 to 402** 













Oasiz 2







## PRESIDENTIAL STUDIO - B



AREA (Sq.Ft)

Apartment 310 to 318

Balcony 77 to 81

Total 387 to 399

Pool

FEATURES:



Floor





















\* With foyer



Total

Floor

Oasiz 2













2-15

















#### Oasiz 2









#### Oasiz 2

























2-15





























Oasiz 2





# **3 BEDROOM**



Floor

#### Oasiz 2





28 - 31

















## WATER ZONE

- 1. Infinity Anticurrent Pool
- 2. Jaquzzi / Shallow Pool
- 3. Aqua Gym
- 4. Kids Oasiz
- 5. Toddlers Splash Pad
- 6. Rain Shower
- 7. Pool Deck Seating

### FAMILY ZONE

- 8. Grill Grove
- 9. Cabana Cove

## **KIDS ZONE**

- 10. Kids Play Area
- 11. Trampoline Sphere
- 12. Wall Climbing
- 13. Kids Daycare

## ACTIVITY ZONE

- 14. Cricket Pitch
- 15. Mini Golf
- 16. Basketball
- 17. Badminton Court
- 18. Outdoor Gym
- 19. Indoor Gym
- 20. Chess / Table Tennis / Snooker
- 21. Arcade Room
- 22. Joggers' Arena

## **FACILITY ZONE**

- 23. Library
- 24. Doctor's On Call
- 25. Business Centre
- 26. S