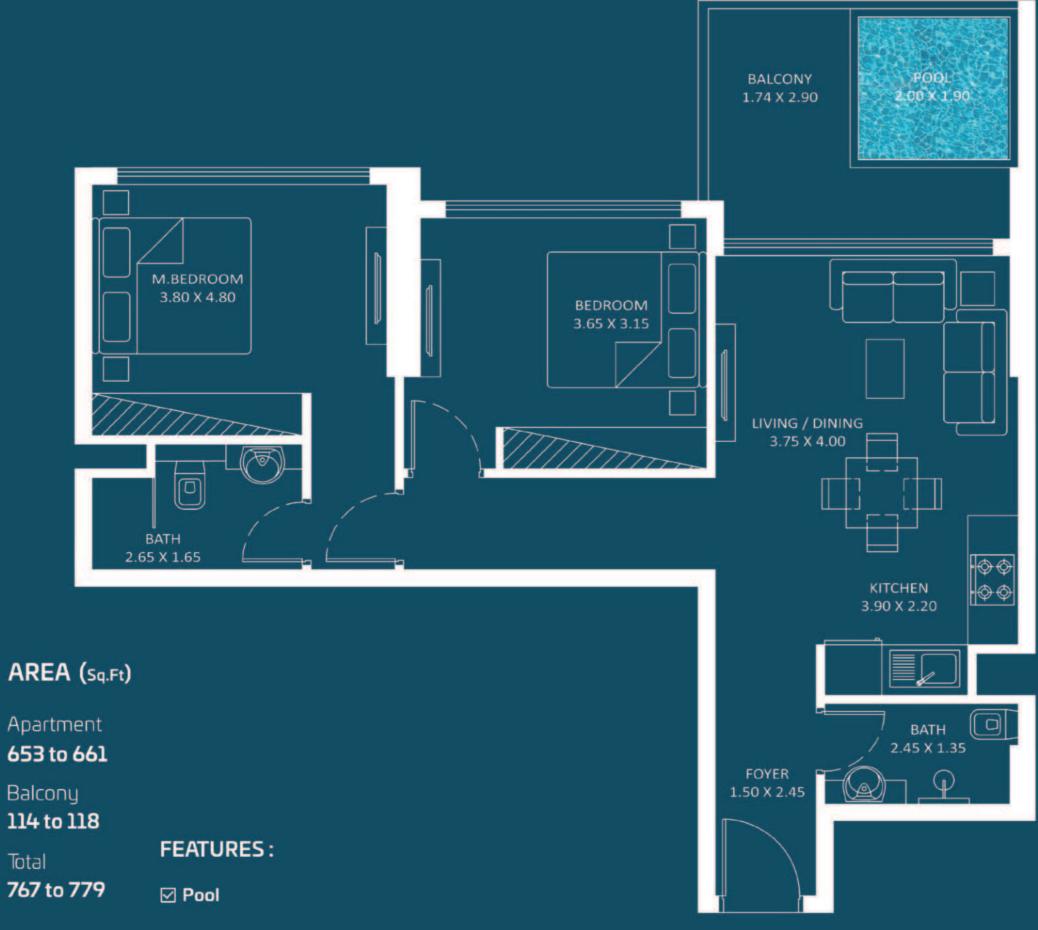

## AREA (Sq.Ft)

Apartment **310 to 317** 

Balcony **77 to 81** 

Total **387 to 398** 

2-15

AREA (Sq.Ft)

Apartment **308 to 316** 

Balcony 82 to 86