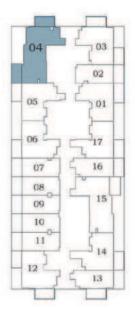

**Floor Plans** 

Apartment **289 to 297** 

Balcony **78 to 82** 

Total **367 to 379** 

Floor