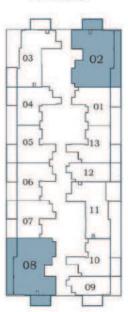

**Floor Plans** 

Apartment **289 to 297** 

Balcony **78 to 82** 

Total **367 to 379** 

Floor

## AREA (Sq.Ft)

Apartment **310 to 317** 

Balcony **77 to 81** 

Total **387 to 398** 

2-15

AREA (Sq.Ft)

Apartment **308 to 316** 

Balcony 82 to 86

Total **390 to 402** 

Oasiz 2