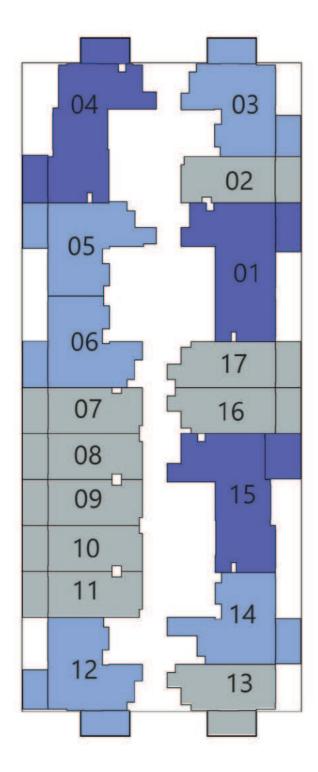

**Floor Plans** 

Apartment **289 to 297** 

Balcony **78 to 82** 

Total **367 to 379** 

Floor

## AREA (Sq.Ft)

Apartment **310 to 317** 

Balcony **77 to 81** 

Total **387 to 398** 

2-15

AREA (Sq.Ft)

Apartment **308 to 316** 

Balcony 82 to 86

Total **390 to 402** 

Oasiz 2