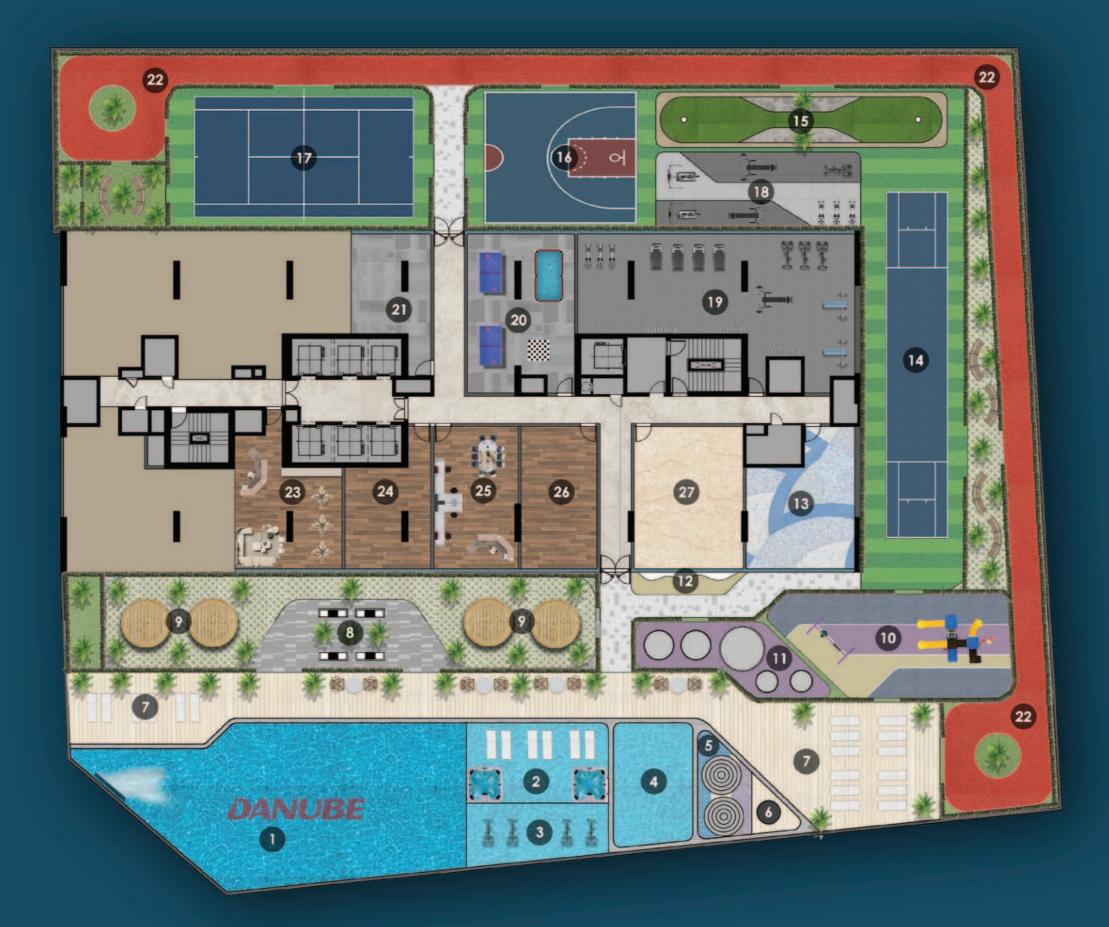

## WATER ZONE

- 1. Infinity Anticurrent Pool
- 2. Jaquzzi / Shallow Pool
- 3. Aqua Gym
- 4. Kids Oasiz
- 5. Toddlers Splash Pad
- 6. Rain Shower
- 7. Pool Deck Seating

### FAMILY ZONE

- 8. Grill Grove
- 9. Cabana Cove

## **KIDS ZONE**

- 10. Kids Play Area
- 11. Trampoline Sphere
- 12. Wall Climbing
- 13. Kids Daycare

## ACTIVITY ZONE

- 14. Cricket Pitch
- 15. Mini Golf
- 16. Basketball
- 17. Badminton Court
- 18. Outdoor Gym
- 19. Indoor Gym
- 20. Chess / Table Tennis / Snooker
- 21. Arcade Room
- 22. Joggers' Arena

## **FACILITY ZONE**

- 23. Library
- 24. Doctor's On Call
- 25. Business Centre
- 26. Spa & Therapy
- 27. Male / Female Makeover Room