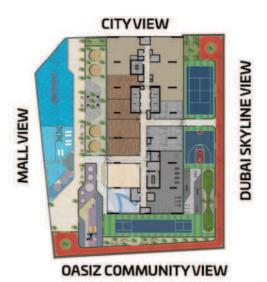

**Floor Plans** 





Apartment **289 to 297** 

Balcony **78 to 82** 

Total **367 to 379** 



Floor









## AREA (Sq.Ft)

Apartment **310 to 317** 

Balcony **77 to 81** 

Total **387 to 398** 



2-15











AREA (Sq.Ft)

Apartment **308 to 316** 

Balcony 82 to 86

Total **390 to 402** 













Oasiz 2







## PRESIDENTIAL STUDIO - B



AREA (Sq.Ft)

Apartment 310 to 318

Balcony 77 to 81

Total 387 to 399

Pool

FEATURES:



Floor





















\* With foyer



Total

Floor

Oasiz 2













2-15

















#### Oasiz 2









#### Oasiz 2

























2-15





























Oasiz 2





# **3 BEDROOM**



Floor

#### Oasiz 2





28 - 31

















## WATER ZONE

- 1. Infinity Anticurrent Pool
- 2. Jaquzzi / Shallow Pool
- 3. Aqua Gym
- 4. Kids Oasiz
- 5. Toddlers Splash Pad
- 6. Rain Shower
- 7. Pool Deck Seating

### FAMILY ZONE

- 8. Grill Grove
- 9. Cabana Cove

## **KIDS ZONE**

- 10. Kids Play Area
- 11. Trampoline Sphere
- 12. Wall Climbing
- 13. Kids Daycare

## ACTIVITY ZONE

- 14. Cricket Pitch
- 15. Mini Golf
- 16. Basketball
- 17. Badminton Court
- 18. Outdoor Gym
- 19. Indoor Gym
- 20. Chess / Table Tennis / Snooker
- 21. Arcade Room
- 22. Joggers' Arena

## **FACILITY ZONE**

- 23. Library
- 24. Doctor's On Call
- 25. Business Centre
- 26. Spa & Therapy
- 27. Male / Female Makeover Room







## PARTY / FAMILY ZONE

- 28. Outdoor Cinema
- 29. Roof Top Cabana
- 30. Outdoor Party Hall 31. Indoor Party Hall
- 32. Heal