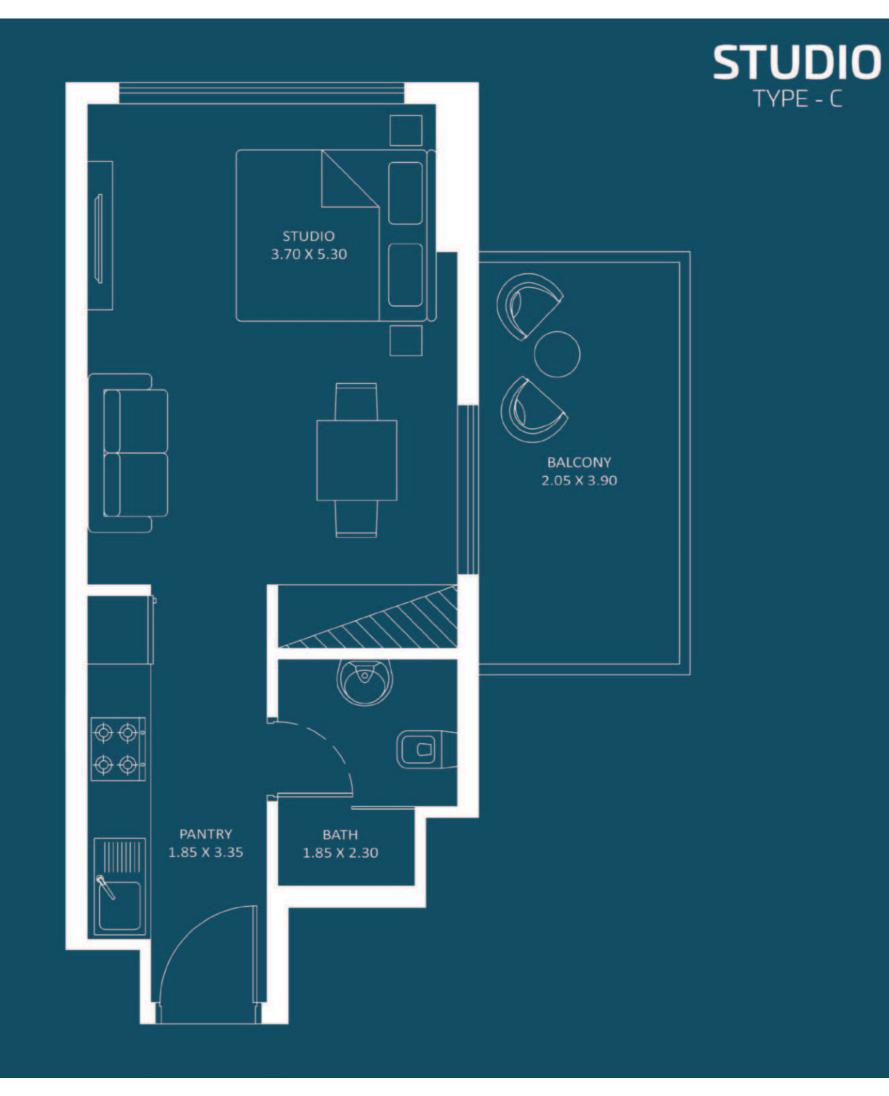

## PRESIDENTIAL STUDIO - B

AREA (Sq.Ft)

Apartment 310 to 318

Balcony 77 to 81

Total 387 to 399

Pool

FEATURES:

Floor

\* With foyer

Total

Floor

Oasiz 2

2-15