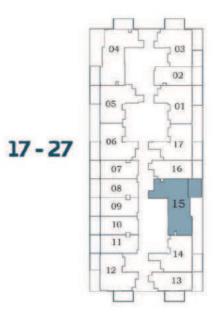

**Floor Plans** 





Apartment **289 to 297** 

Balcony **78 to 82** 

Total **367 to 379** 



Floor









## AREA (Sq.Ft)

Apartment **310 to 317** 

Balcony **77 to 81** 

Total **387 to 398** 



2-15











AREA (Sq.Ft)

Apartment **308 to 316** 

Balcony 82 to 86

Total **390 to 402** 













Oasiz 2







## PRESIDENTIAL STUDIO - B



AREA (Sq.Ft)

Apartment 310 to 318

Balcony 77 to 81

Total 387 to 399

Pool

FEATURES:



Floor





















\* With foyer



Total

Floor

Oasiz 2













2-15

















#### Oasiz 2









#### Oasiz 2

























2-15





























Oasiz 2





# **3 BEDROOM**



Floor

#### Oasiz 2





28 - 31

















## WATER ZONE

- 1. Infinity Anticurrent Pool
- 2. Jaquzzi / Shallow Pool
- 3. Aqua Gym
- 4. Kids Oasiz
- 5. Toddlers Splash Pad
- 6. Rain Shower
- 7. Pool Deck Seating

### FAMILY ZONE

- 8. Grill Grove
- 9. Cabana Cove

## **KIDS ZONE**

- 10. Kids Play Area
- 11. Trampoline Sphere
- 12. Wall Climbing
- 13. Kids Daycare

## ACTIVITY ZONE

- 14. Cricket Pitch
- 15. Mini Golf
- 16. Basketball
- 17. Badminton Court
- 18. Outdoor Gym
- 19. Indoor Gym
- 20. Chess / Table Tennis / Snooker
- 21. Arcade Room
- 22. Joggers' Arena

## **FACILITY ZONE**

- 23. Library
- 24. Doctor's On Call
- 25. Business Centre
- 26. Spa & Therapy
- 27. Male / Female Makeover Room