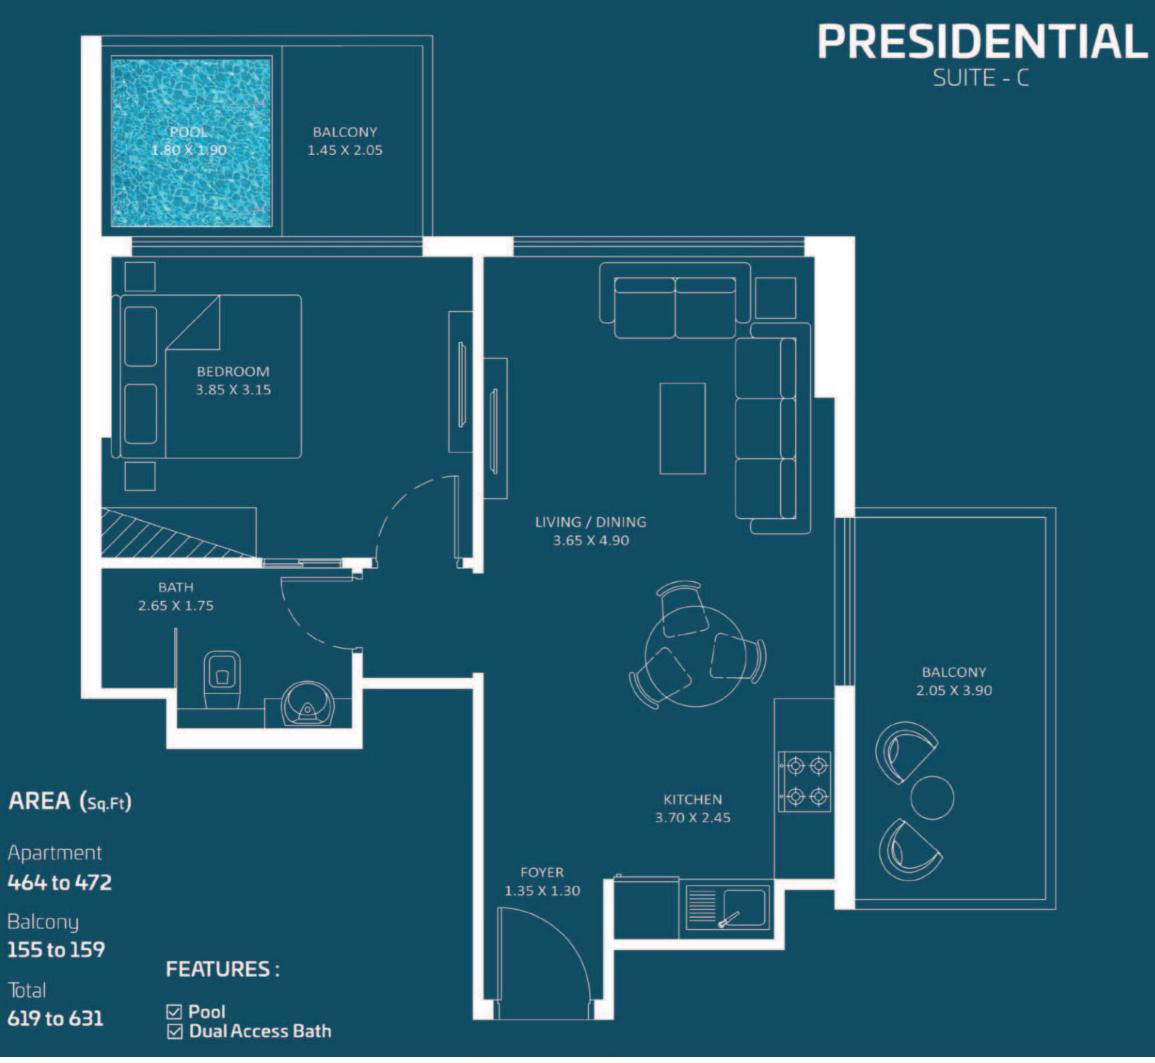

## PRESIDENTIAL STUDIO - B

AREA (Sq.Ft)

Apartment 310 to 318

Balcony 77 to 81

Total 387 to 399

Pool

FEATURES:

Floor