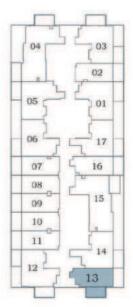

**Floor Plans** 





Apartment **289 to 297** 

Balcony **78 to 82** 

Total **367 to 379** 



Floor









## AREA (Sq.Ft)

Apartment **310 to 317** 

Balcony **77 to 81** 

Total **387 to 398** 



2-15











AREA (Sq.Ft)

Apartment **308 to 316** 

Balcony 82 to 86

Total **390 to 402** 













Oasiz 2







## PRESIDENTIAL STUDIO - B



AREA (Sq.Ft)

Apartment 310 to 318

Balcony 77 to 81

Total 387 to 399

Pool

FEATURES:



Floor





















\* With foyer



Total

Floor

Oasiz 2













2-15

















#### Oasiz 2









#### Oasiz 2

























2-15





























Oasiz 2





# **3 BEDROOM**



Floor

#### Oasiz 2





28 - 31

















## WATER ZONE

- 1. Infinity Anticurrent Pool
- 2. Jaquzzi / Shallow Pool
- 3. Aqua Gym
- 4. Kids Oasiz
- 5. Toddlers Splash Pad
- 6. Rain Shower
- 7. Pool Deck Seating

### FAMILY ZONE

- 8. Grill Grove
- 9. Cabana Cove

## **KIDS ZONE**

- 10. Kids Play Area
- 11. Trampoline Sphere
- 12. Wall Climbing
- 13. Kids Daycare

## ACTIVITY ZONE

- 14. Cricket Pitch
- 15. Mini Golf