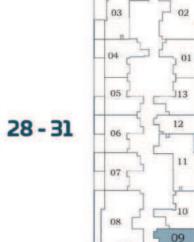

## PRESIDENTIAL STUDIO - B

AREA (Sq.Ft)

Apartment 310 to 318

Balcony 77 to 81

Total 387 to 399

Pool

FEATURES:

Floor