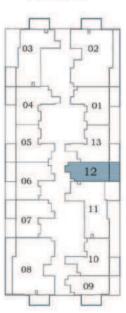

**Floor Plans** 





Apartment **289 to 297** 

Balcony **78 to 82** 

Total **367 to 379** 



Floor









## AREA (Sq.Ft)

Apartment **310 to 317** 

Balcony **77 to 81** 

Total **387 to 398** 



2-15











AREA (Sq.Ft)

Apartment **308 to 316** 

Balcony 82 to 86

Total **390 to 402** 













Oasiz 2







## PRESIDENTIAL STUDIO - B



AREA (Sq.Ft)

Apartment 310 to 318

Balcony 77 to 81

Total 387 to 399

Pool

FEATURES:



Floor





















\* With foyer



Total

Floor

Oasiz 2













2-15

















#### Oasiz 2









#### Oasiz 2

























2-15





























Oasiz 2





# **3 BEDROOM**



Floor

#### Oasiz 2





28 - 31

















## WATER ZONE

- 1. Infinity Anticurrent Pool
- 2. Jaquzzi / Shallow Pool
- 3. Aqua Gym
- 4. Kids Oasiz
- 5. Toddlers Splash Pad
- 6. Rain Shower
- 7. Pool Deck Seating

### FAMILY ZONE

- 8. Grill Grove
- 9. Cabana Cove

## **KIDS ZONE**

- 10. Kids Play Area
- 11. Trampoline Sphere
- 12. Wall Climbing
- 13. Kids Daycare

## ACTIVITY ZONE

- 14. Cricket Pitch
- 15. Mini Golf
- 16. Basketball
- 17. Badminton Court
- 18. Outdoor Gym
- 19. Indoor Gym
- 20. Chess / Table Tennis / Snooker
- 21. Arcade Room
- 22. Joggers' Arena

## *