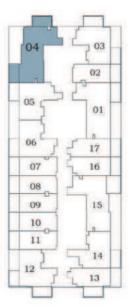

**Floor Plans** 





Apartment **289 to 297** 

Balcony **78 to 82** 

Total **367 to 379** 



Floor









## AREA (Sq.Ft)

Apartment **310 to 317** 

Balcony **77 to 81** 

Total **387 to 398** 



2-15











AREA (Sq.Ft)

Apartment **308 to 316** 

Balcony 82 to 86

Total **390 to 402** 













Oasiz 2







## PRESIDENTIAL STUDIO - B



AREA (Sq.Ft)

Apartment 310 to 318

Balcony 77 to 81

Total 387 to 399

Pool

FEATURES:



Floor





















\* With foyer



Total

Floor

Oasiz 2













2-15

















#### Oasiz 2









#### Oasiz 2

























2-15





























Oasiz 2





# **3 BEDROOM**



Floor

#### Oasiz 2





28 - 31

















## WATER ZONE

- 1. Infinity Anticurrent Pool
- 2. Jaquzzi / Shallow Pool
- 3. Aqua Gym
- 4. Kids Oasiz
- 5. Toddlers Splash Pad
- 6. Rain Shower
- 7. Pool Deck Seating

### FAMILY ZONE

- 8. Grill Grove
- 9. Cabana Cove

## **KIDS ZONE**

- 10. Kids Play Area
- 11. Trampoline Sphere
- 12. Wall Climbing
- 13. Kids Daycare

## ACTIVITY ZONE

- 14. Cricket Pitch
- 15. Mini Golf
- 16. Basketball
- 17. Badminton Court
- 18. Outdoor Gym
- 19. Indoor Gym
- 20. Chess / Table Tennis / Snooker
- 21. Arcade Room
- 22. Joggers' Arena

## **FACILITY ZONE**

- 23. Library
- 24. Doctor's On Call
- 25. Business Centre
- 26. Spa & Therapy
- 27. Male / Female Makeover Room







## PARTY / FAMILY ZO