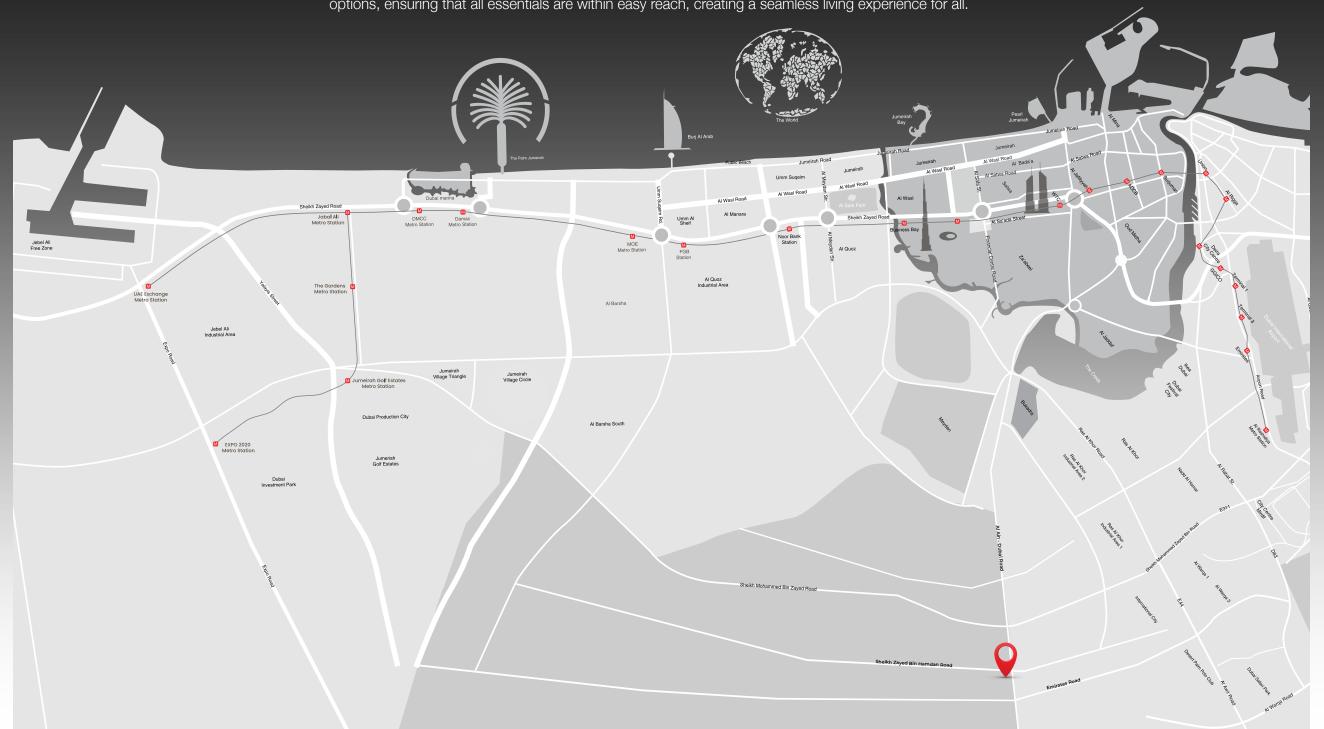

## SEAMLESS CONNECTIVITY

SAMANA Ibiza is located in the dynamic and bustling community of DLRC, providing convenient access to all the major destinations and prime attractions of the city. This strategically positioned community is nestled between the Emirates and Al Ain Highways, offering easy connectivity to a wide range of places within the city and beyond.

10 - 15 min

Global Village

**Dubai Outlet Mall** 

IMG World

Fairgreen International School

15 - 20 min

Mirdif City Centre

Dubai Airport

Dubai Mall

Miracle Garden

20 - 25 min

Dubai Downtown

Burj Khalifa