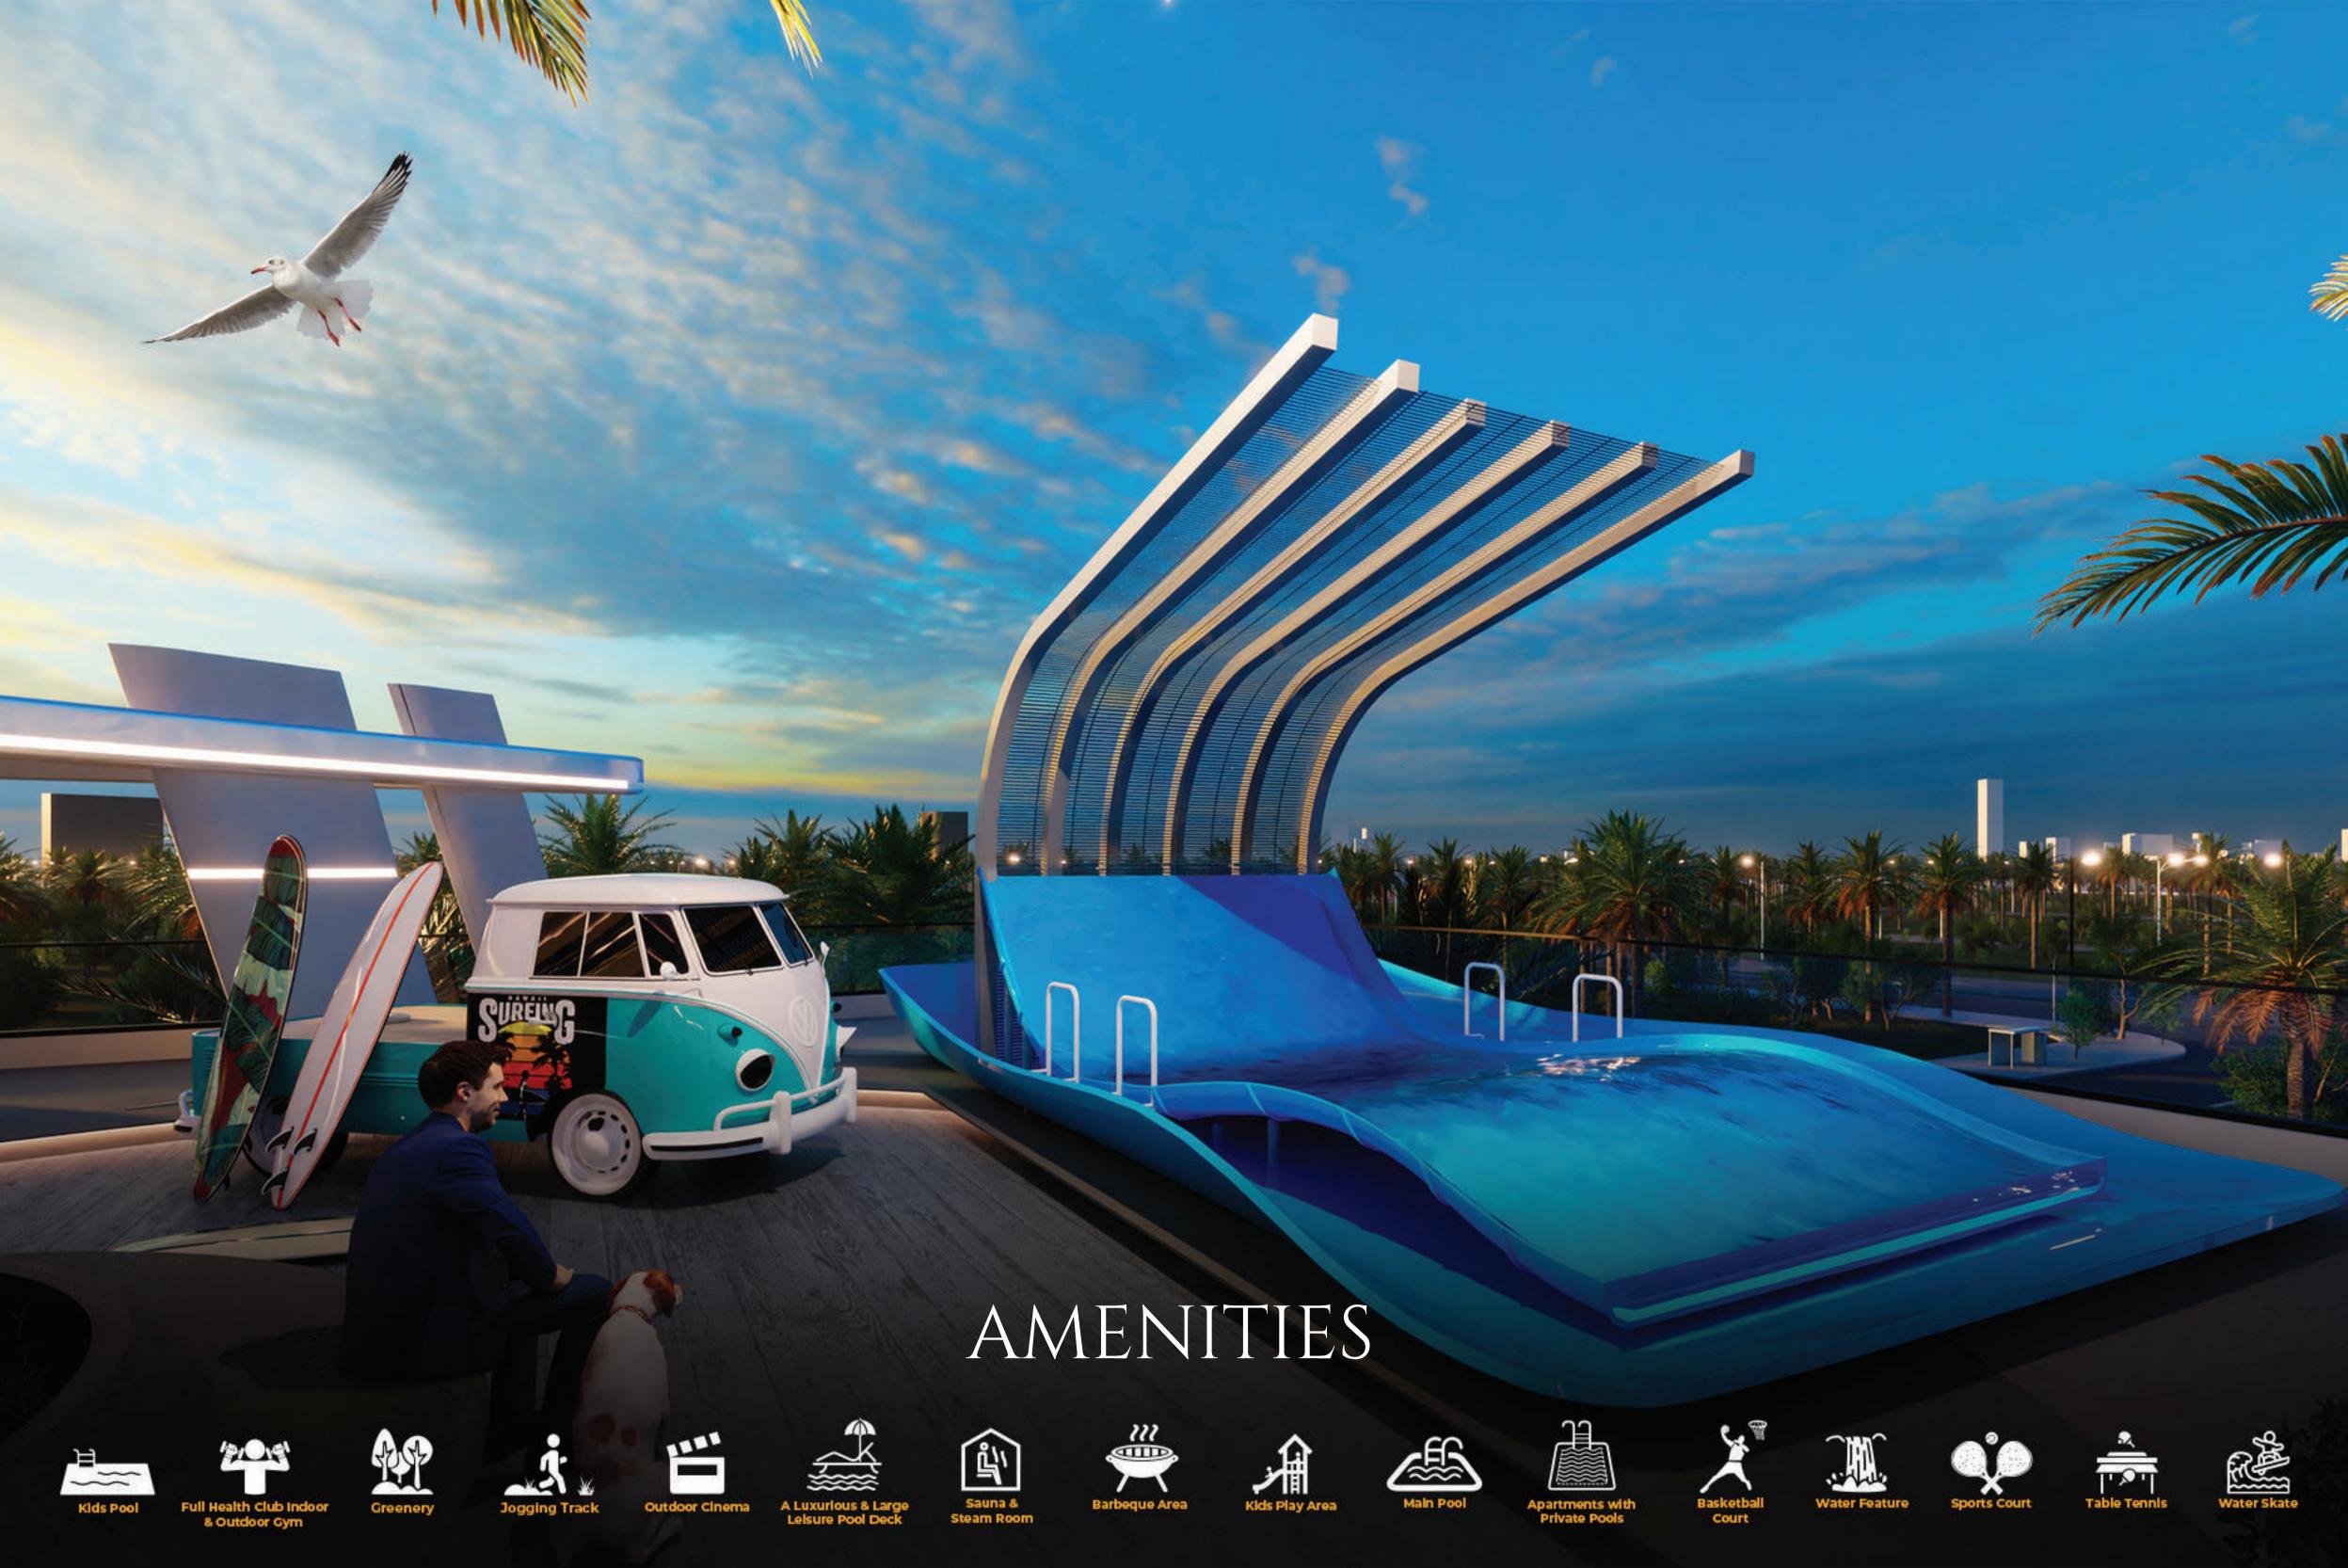

Located adjacent to Sheikh Mohammed Bin Zayed Road, Dubai Production City offers you a blend of residential and commercial properties. The place offers you easy access to all the prime destinations of the city.

| Kids Kingdom Nursery School | 3 - 5 min   | Global Village | 15 – 20 min |
|-----------------------------|-------------|----------------|-------------|
| City Centre Me'aisem        | 3 - 5 min   | Dubai Marina   | 15 – 20 min |
| The Wonder Years Nursery    | 10 - 15 min | JBR Beach      | 15 – 20 min |
| GEMS United School          | 10 - 15 min | Downtown       | 15 – 20 min |
| Jumeirah Golf Estates       | 10 - 15 min | Dubai Mall     | 15 – 20 min |
| Dubai British School        | 10 - 15 min | Burj Khalifa   | 15 – 20 min |