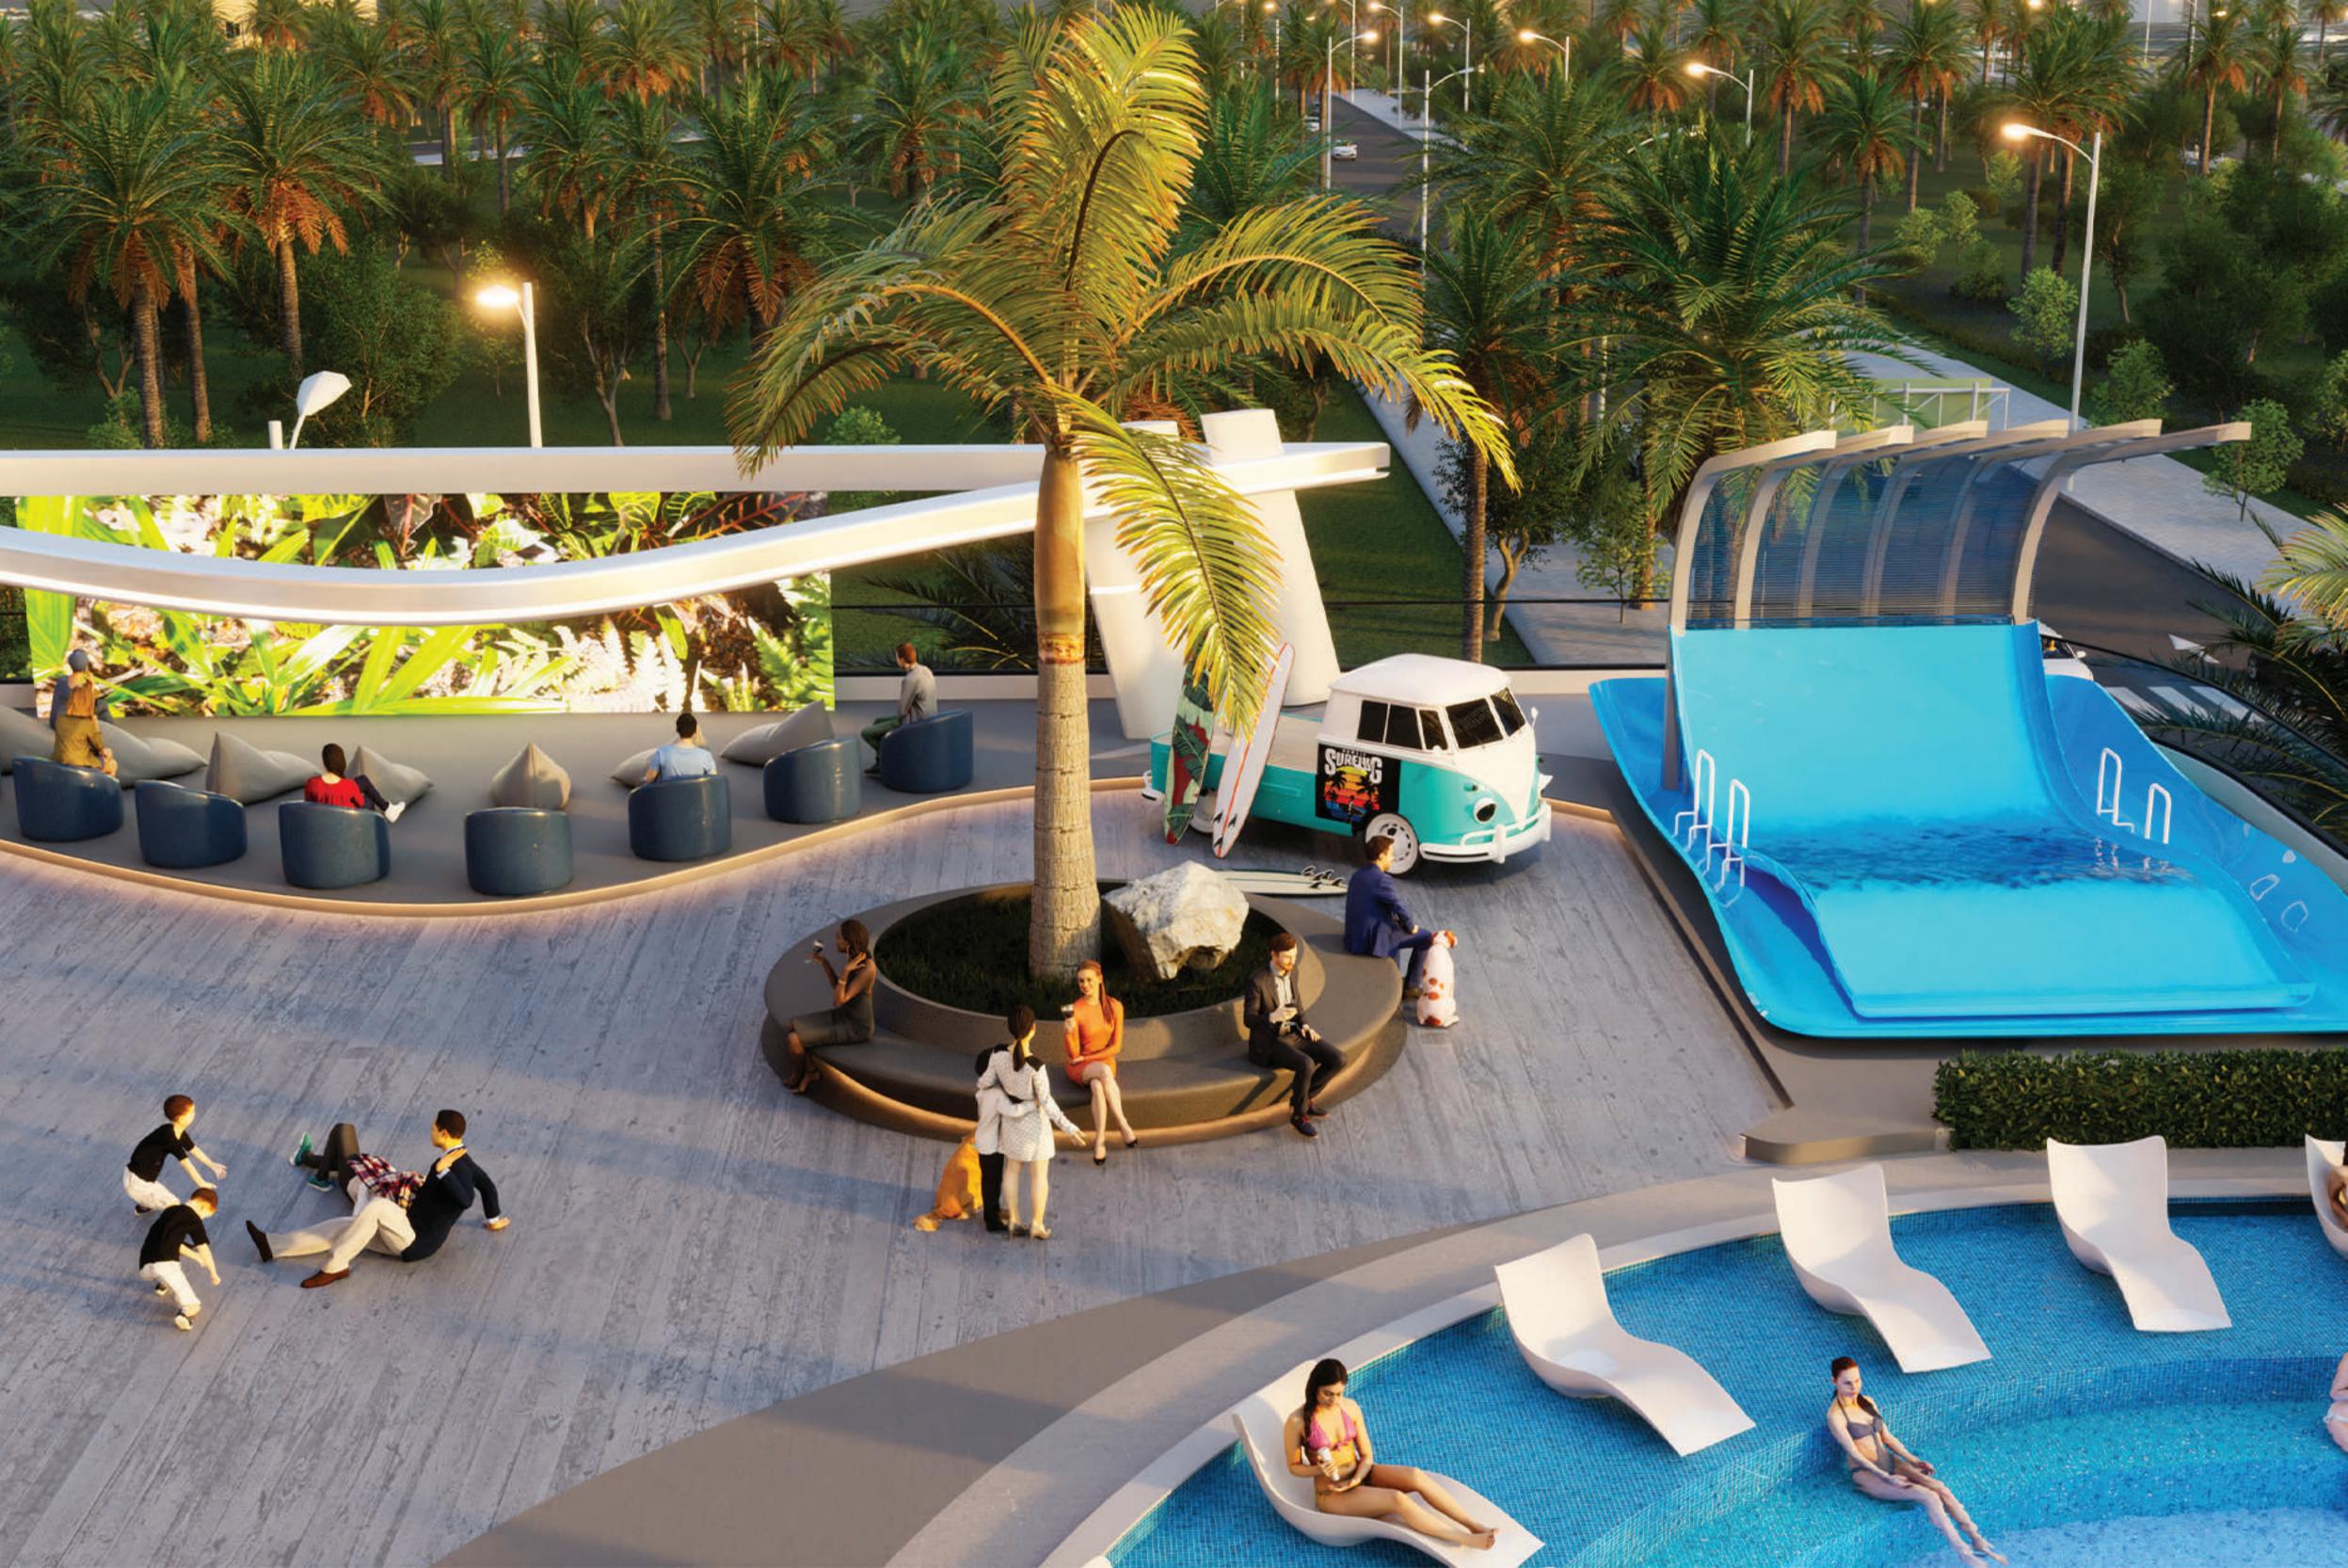

Located adjacent to Sheikh Mohammed Bin Zayed Road, Dubai Production City offers you a blend of residential and commercial properties. The place offers you easy access to all the prime destinations of the city.

| Kids Kingdom Nursery School | 3 - 5 min   | Global Village | 15 – 20 min |
|-----------------------------|-------------|----------------|-------------|
| City Centre Me'aisem        | 3 - 5 min   | Dubai Marina   | 15 – 20 min |
| The Wonder Years Nursery    | 10 - 15 min | JBR Beach      | 15 – 20 min |
| GEMS United School          | 10 - 15 min | Downtown       | 15 – 20 min |
| Jumeirah Golf Estates       | 10 - 15 min | Dubai Mall     | 15 – 20 min |
| Dubai British School        | 10 - 15 min | Burj Khalifa   | 15 – 20 min |