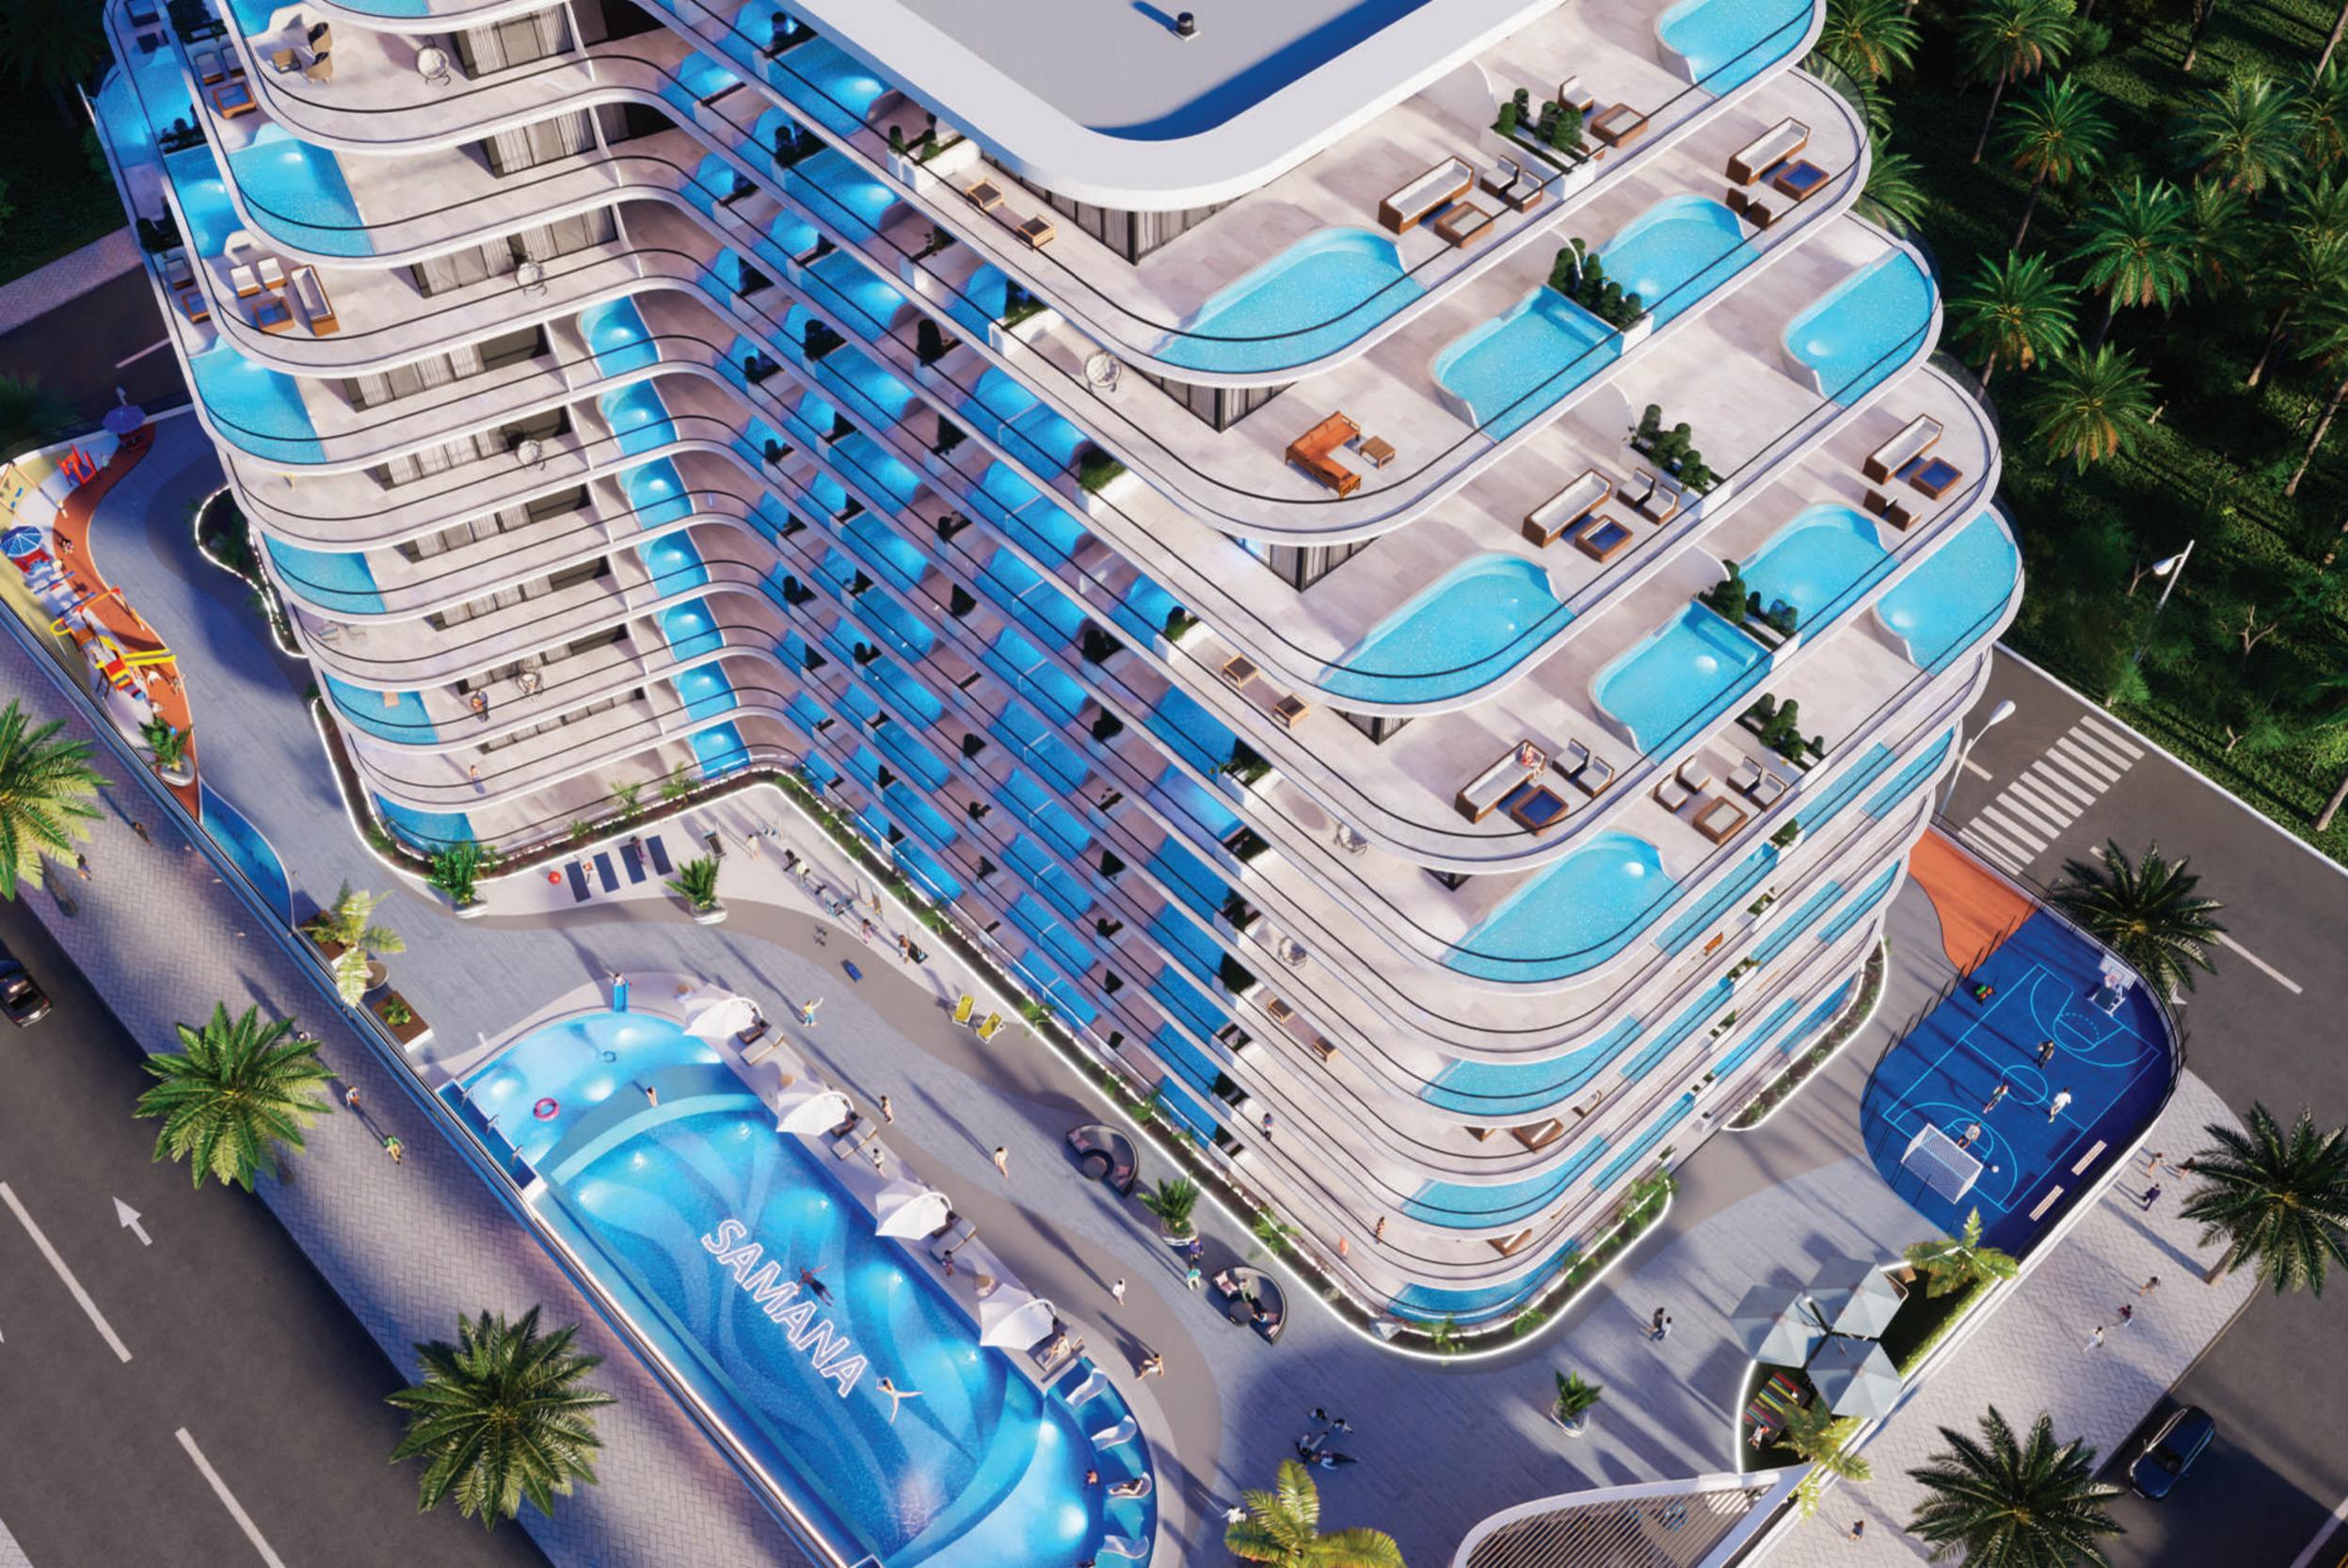

Located adjacent to Sheikh Mohammed Bin Zayed Road, Dubai Production City offers you a blend of residential and commercial properties. The place offers you easy access to all the prime destinations of the city.

| Kids Kingdom Nursery School | 3 - 5 min   | Global Village | 15 – 20 min |
|-----------------------------|-------------|----------------|-------------|
| City Centre Me'aisem        | 3 - 5 min   | Dubai Marina   | 15 – 20 min |
| The Wonder Years Nursery    | 10 - 15 min | JBR Beach      | 15 – 20 min |
| GEMS United School          | 10 - 15 min | Downtown       | 15 – 20 min |
| Jumeirah Golf Estates       | 10 - 15 min | Dubai Mall     | 15 – 20 min |
| Dubai British School        | 10 - 15 min | Burj Khalifa   | 15 –