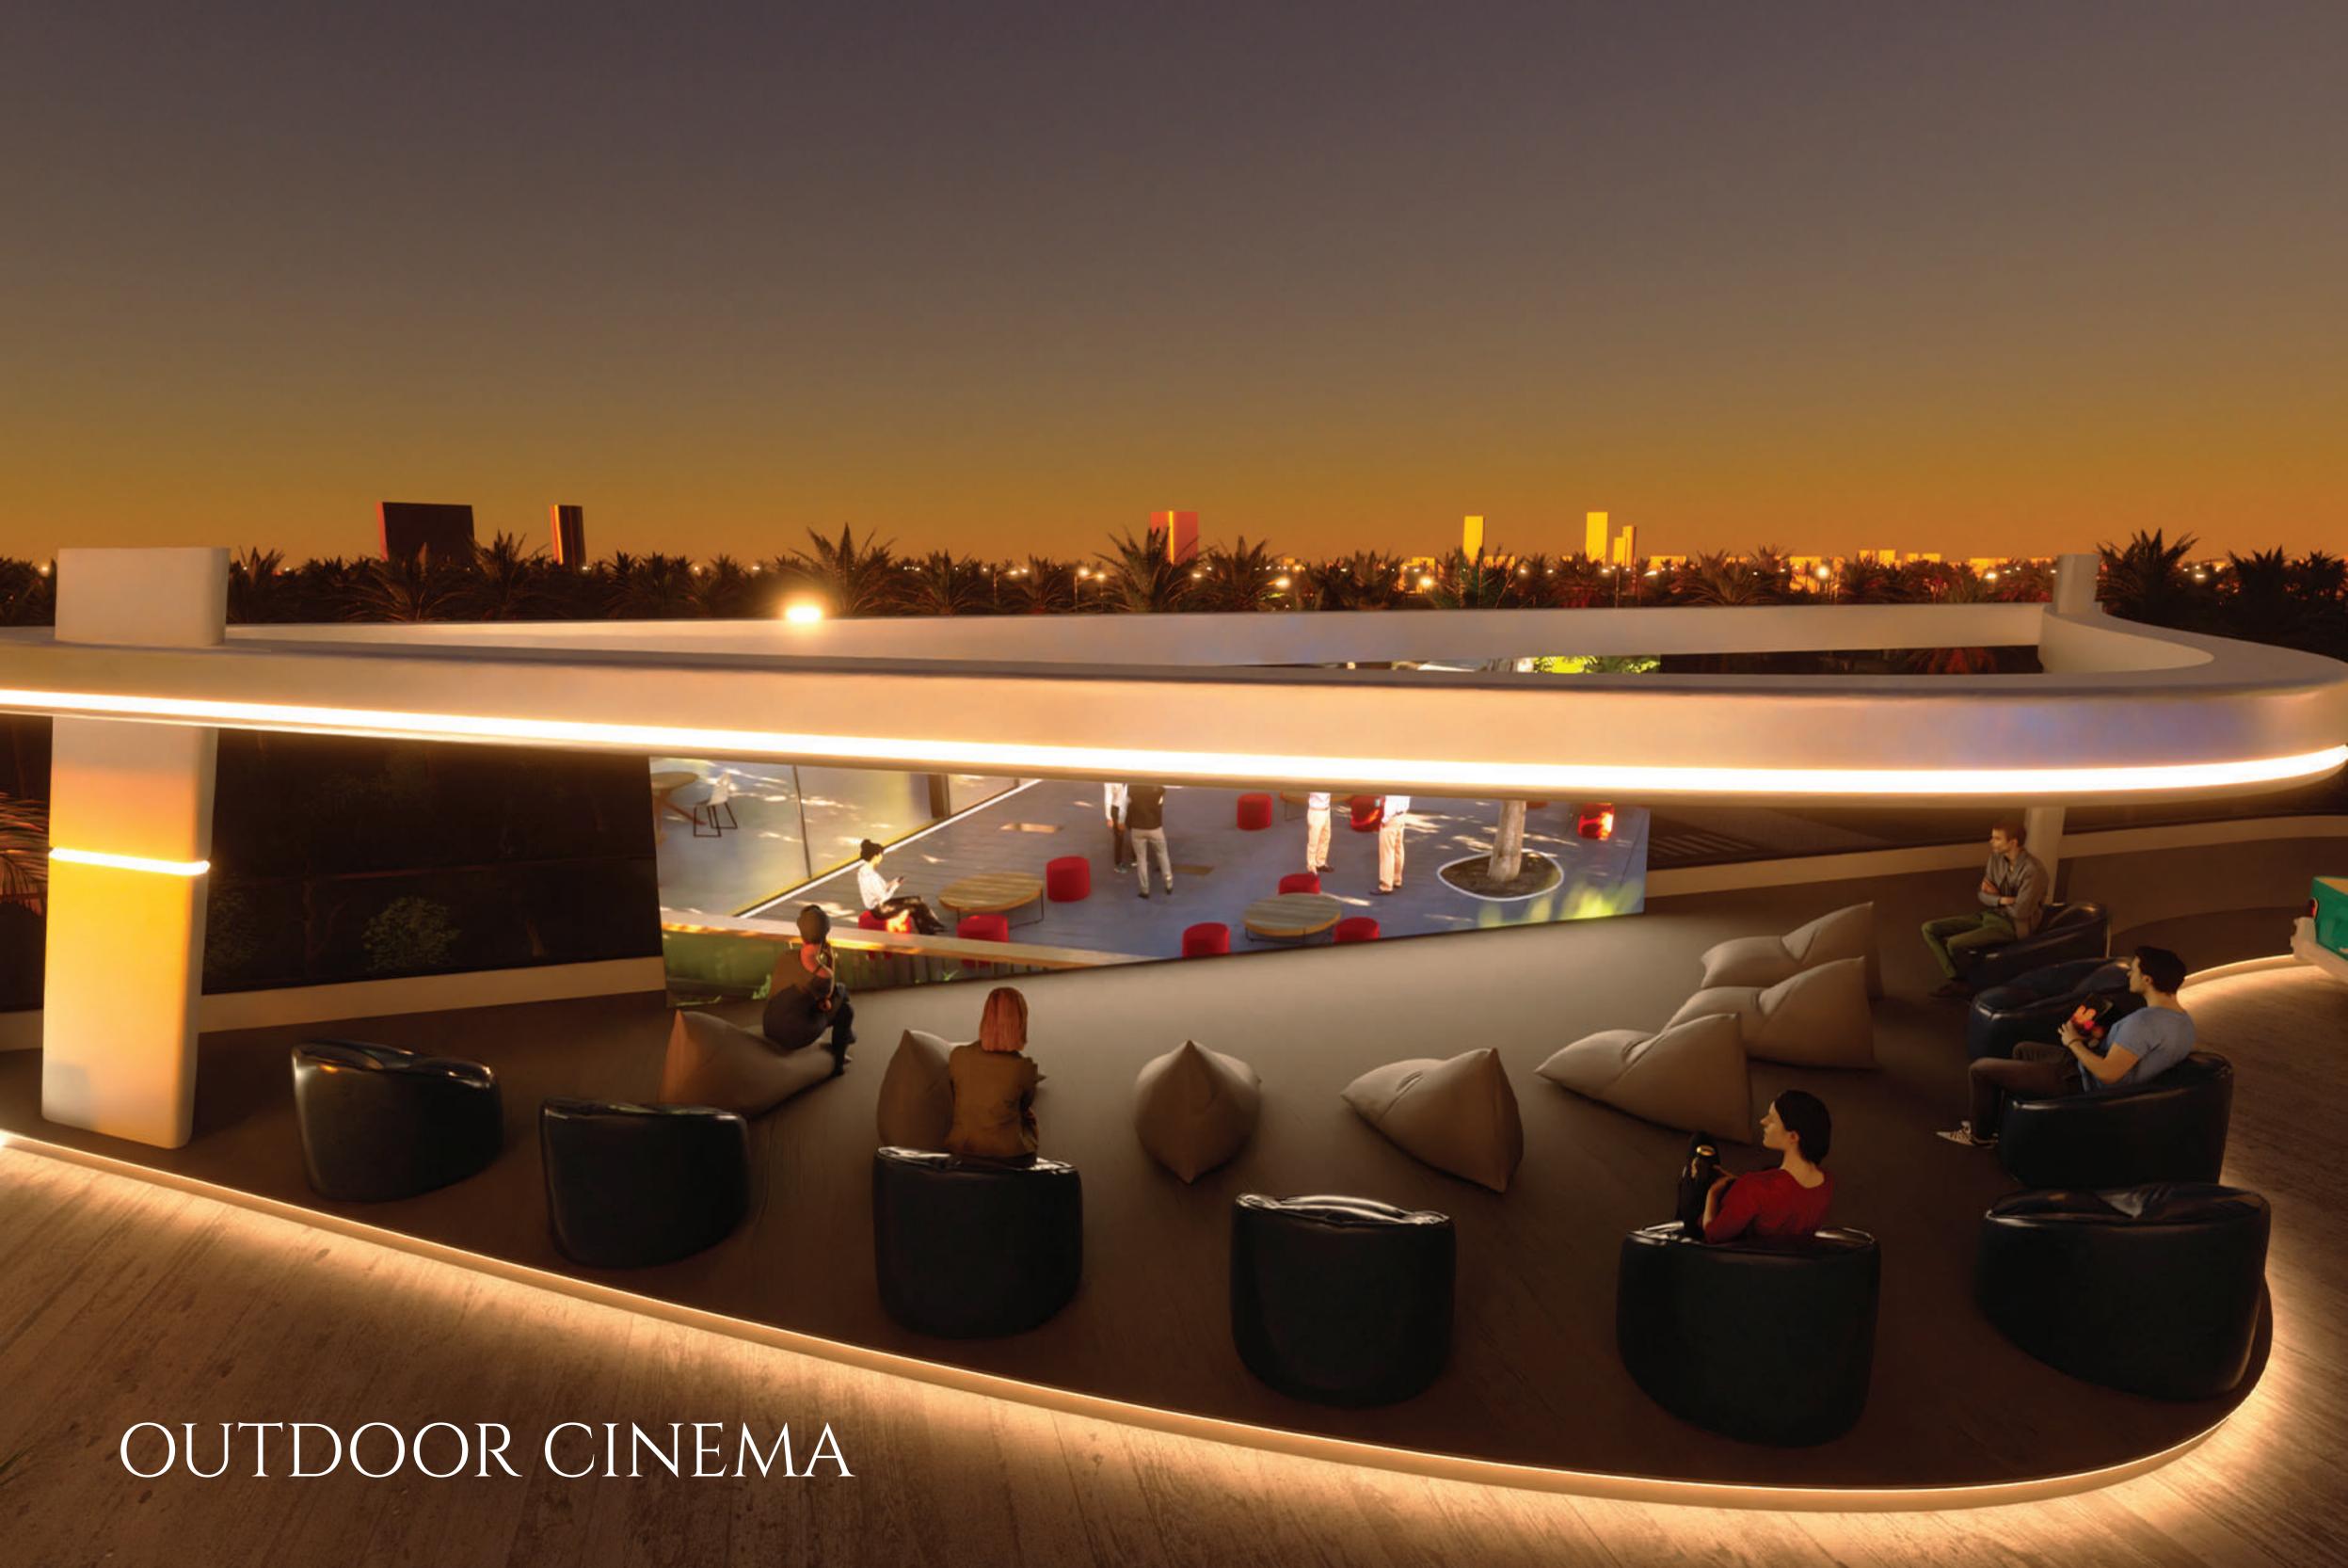

Located adjacent to Sheikh Mohammed Bin Zayed Road, Dubai Production City offers you a blend of residential and commercial properties. The place offers you easy access to all the prime destinations of the city.

| Kids Kingdom Nursery School | 3 - 5 min   | Global Village | 15 – 20 min |
|-----------------------------|-------------|----------------|-------------|
| City Centre Me'aisem        | 3 - 5 min   | Dubai Marina   | 15 – 20 min |
| The Wonder Years Nursery    | 10 - 15 min | JBR Beach      | 15 – 20 min |
| GEMS United School          | 10 - 15 min | Downtown       | 15 – 20 min |
| Jumeirah Golf Estates       | 10 - 15 min | Dubai Mall     | 15 – 20 min |
| Dubai British School        | 10 - 15 min | Burj Khalifa   | 15 – 20 min |