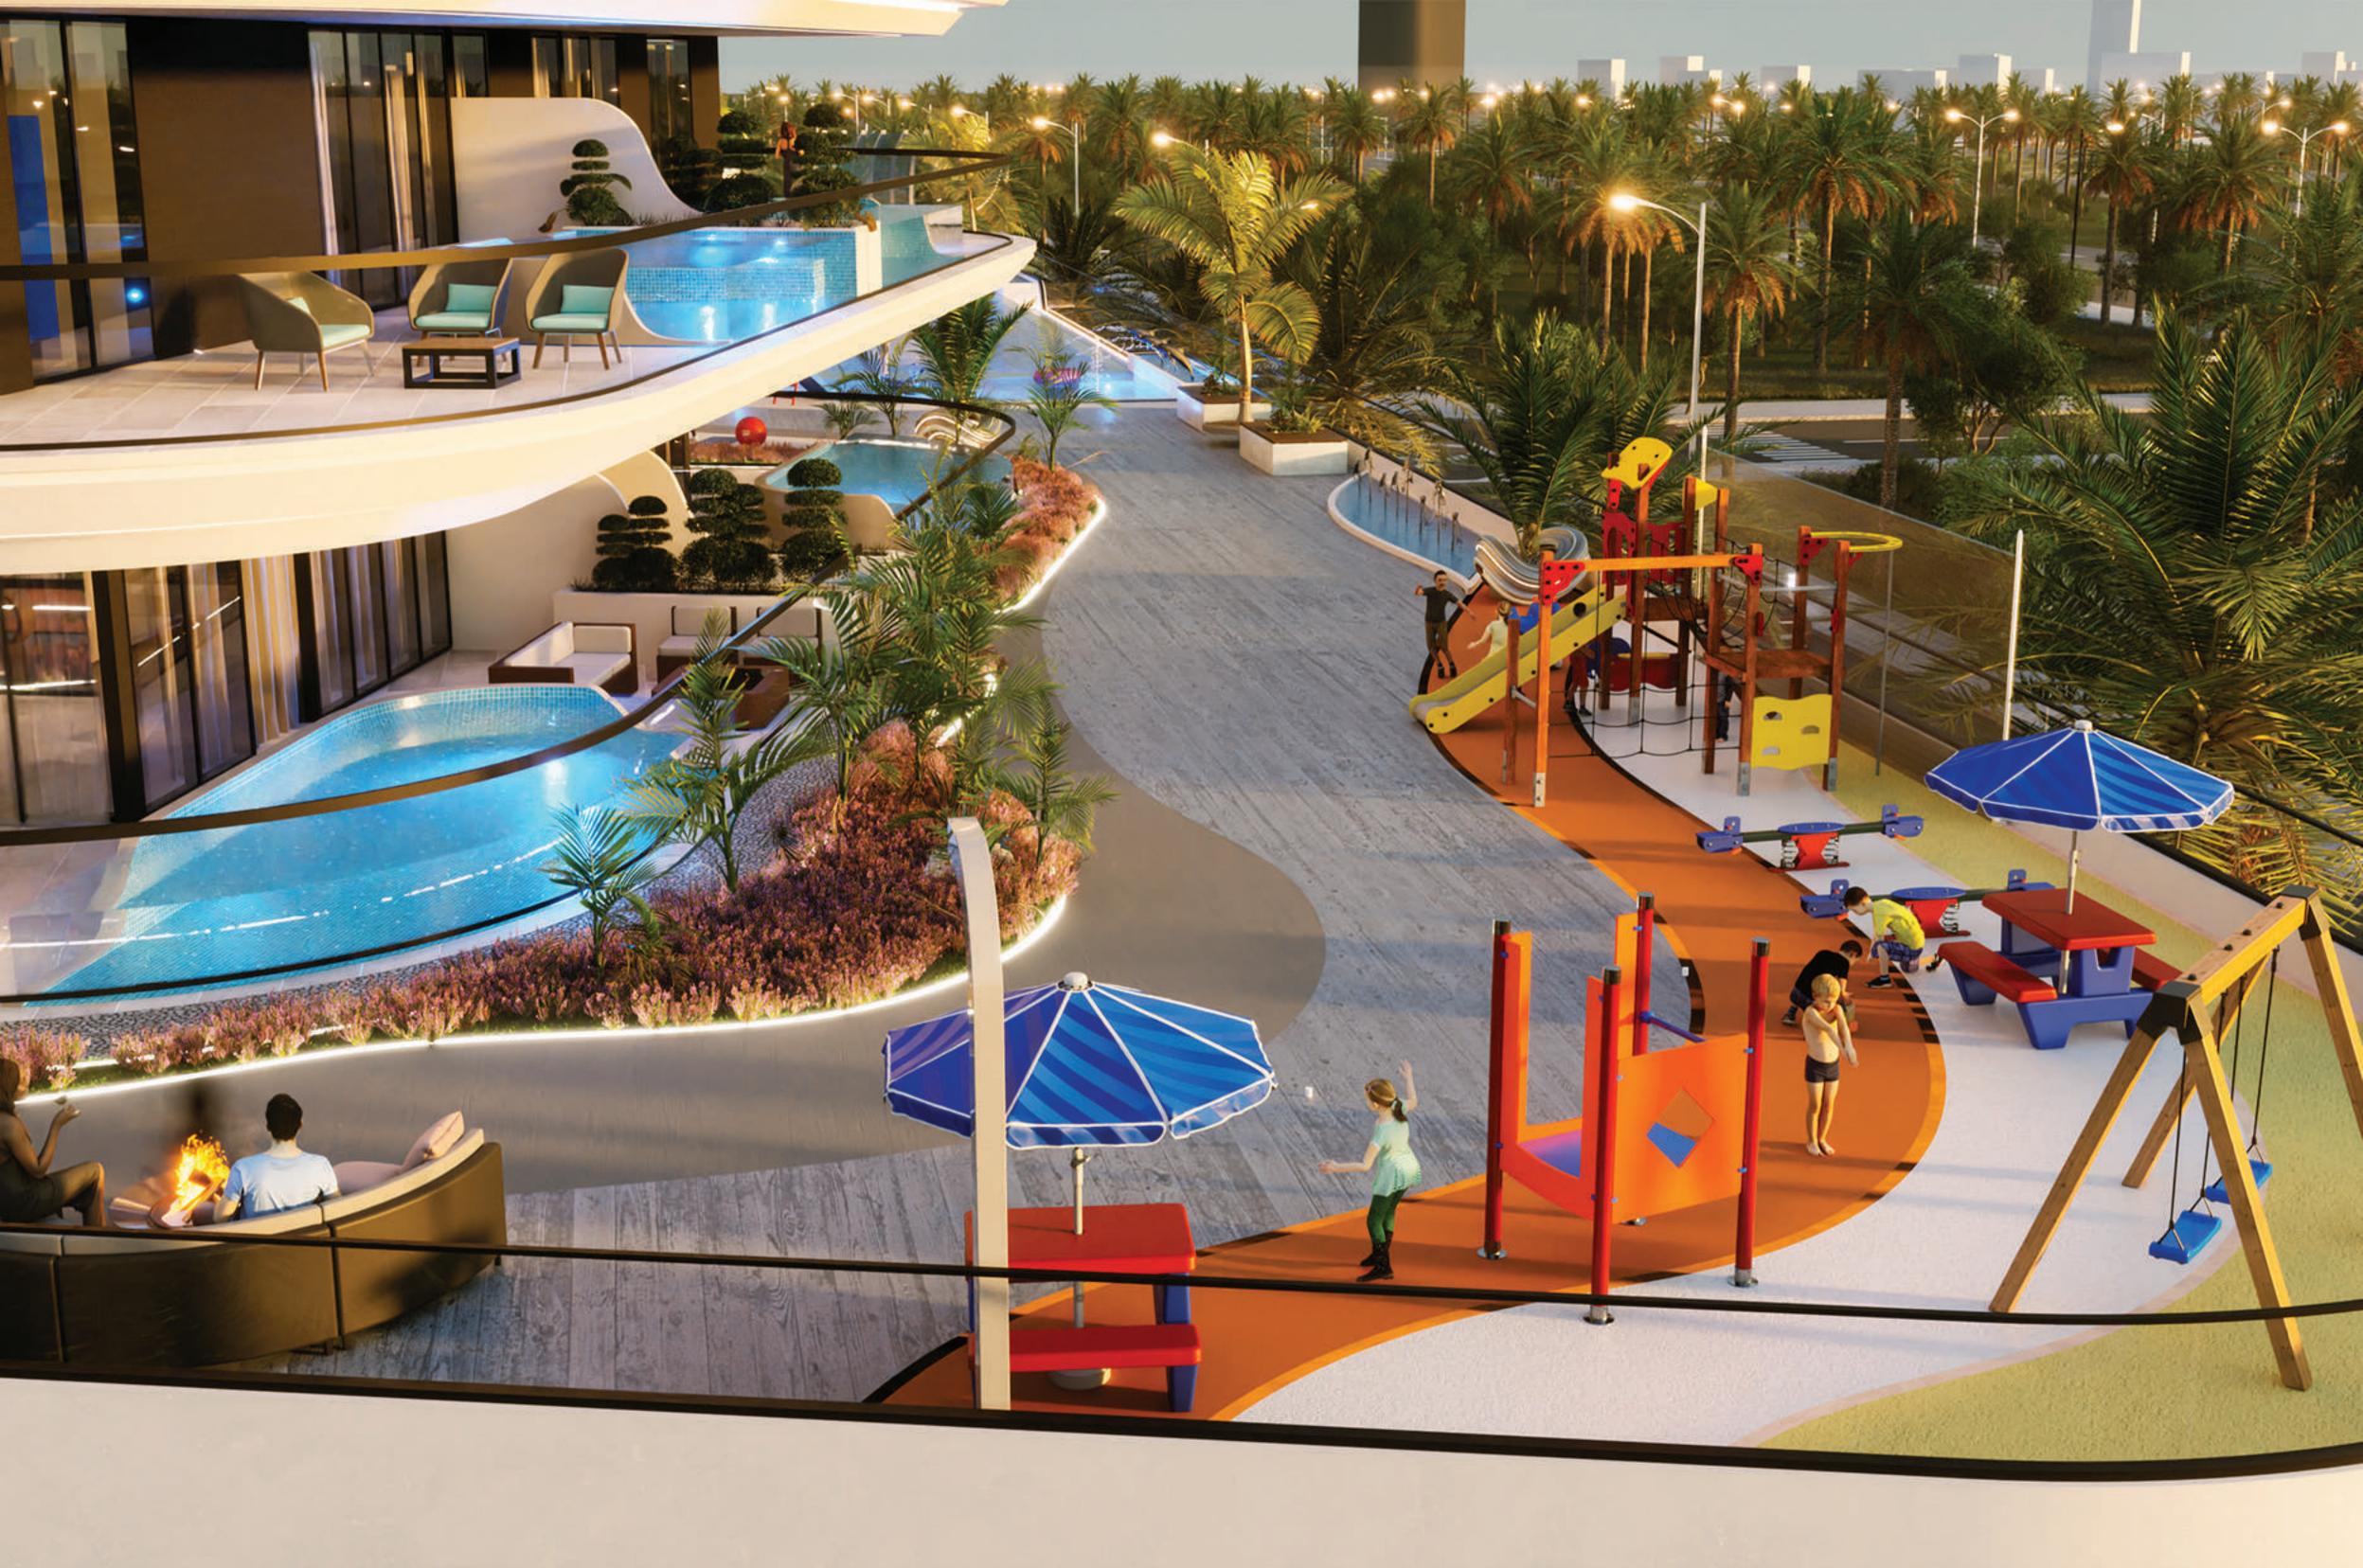

Located adjacent to Sheikh Mohammed Bin Zayed Road, Dubai Production City offers you a blend of residential and commercial properties. The place offers you easy access to all the prime destinations of the city.

| Kids Kingdom Nursery School | 3 - 5 min   | Global Village | 15 – 20 min |
|-----------------------------|-------------|----------------|-------------|
| City Centre Me'aisem        | 3 - 5 min   | Dubai Marina   | 15 – 20 min |
| The Wonder Years Nursery    | 10 - 15 min | JBR Beach      | 15 – 20 min |
| GEMS United School          | 10 - 15 min | Downtown       | 15 – 20 min |
| Jumeirah Golf Estates       | 10 - 15 min | Dubai Mall     | 15 – 20 min |
| Dubai British School        | 10 - 15 min | Burj Khalifa   | 15 – 20 min |