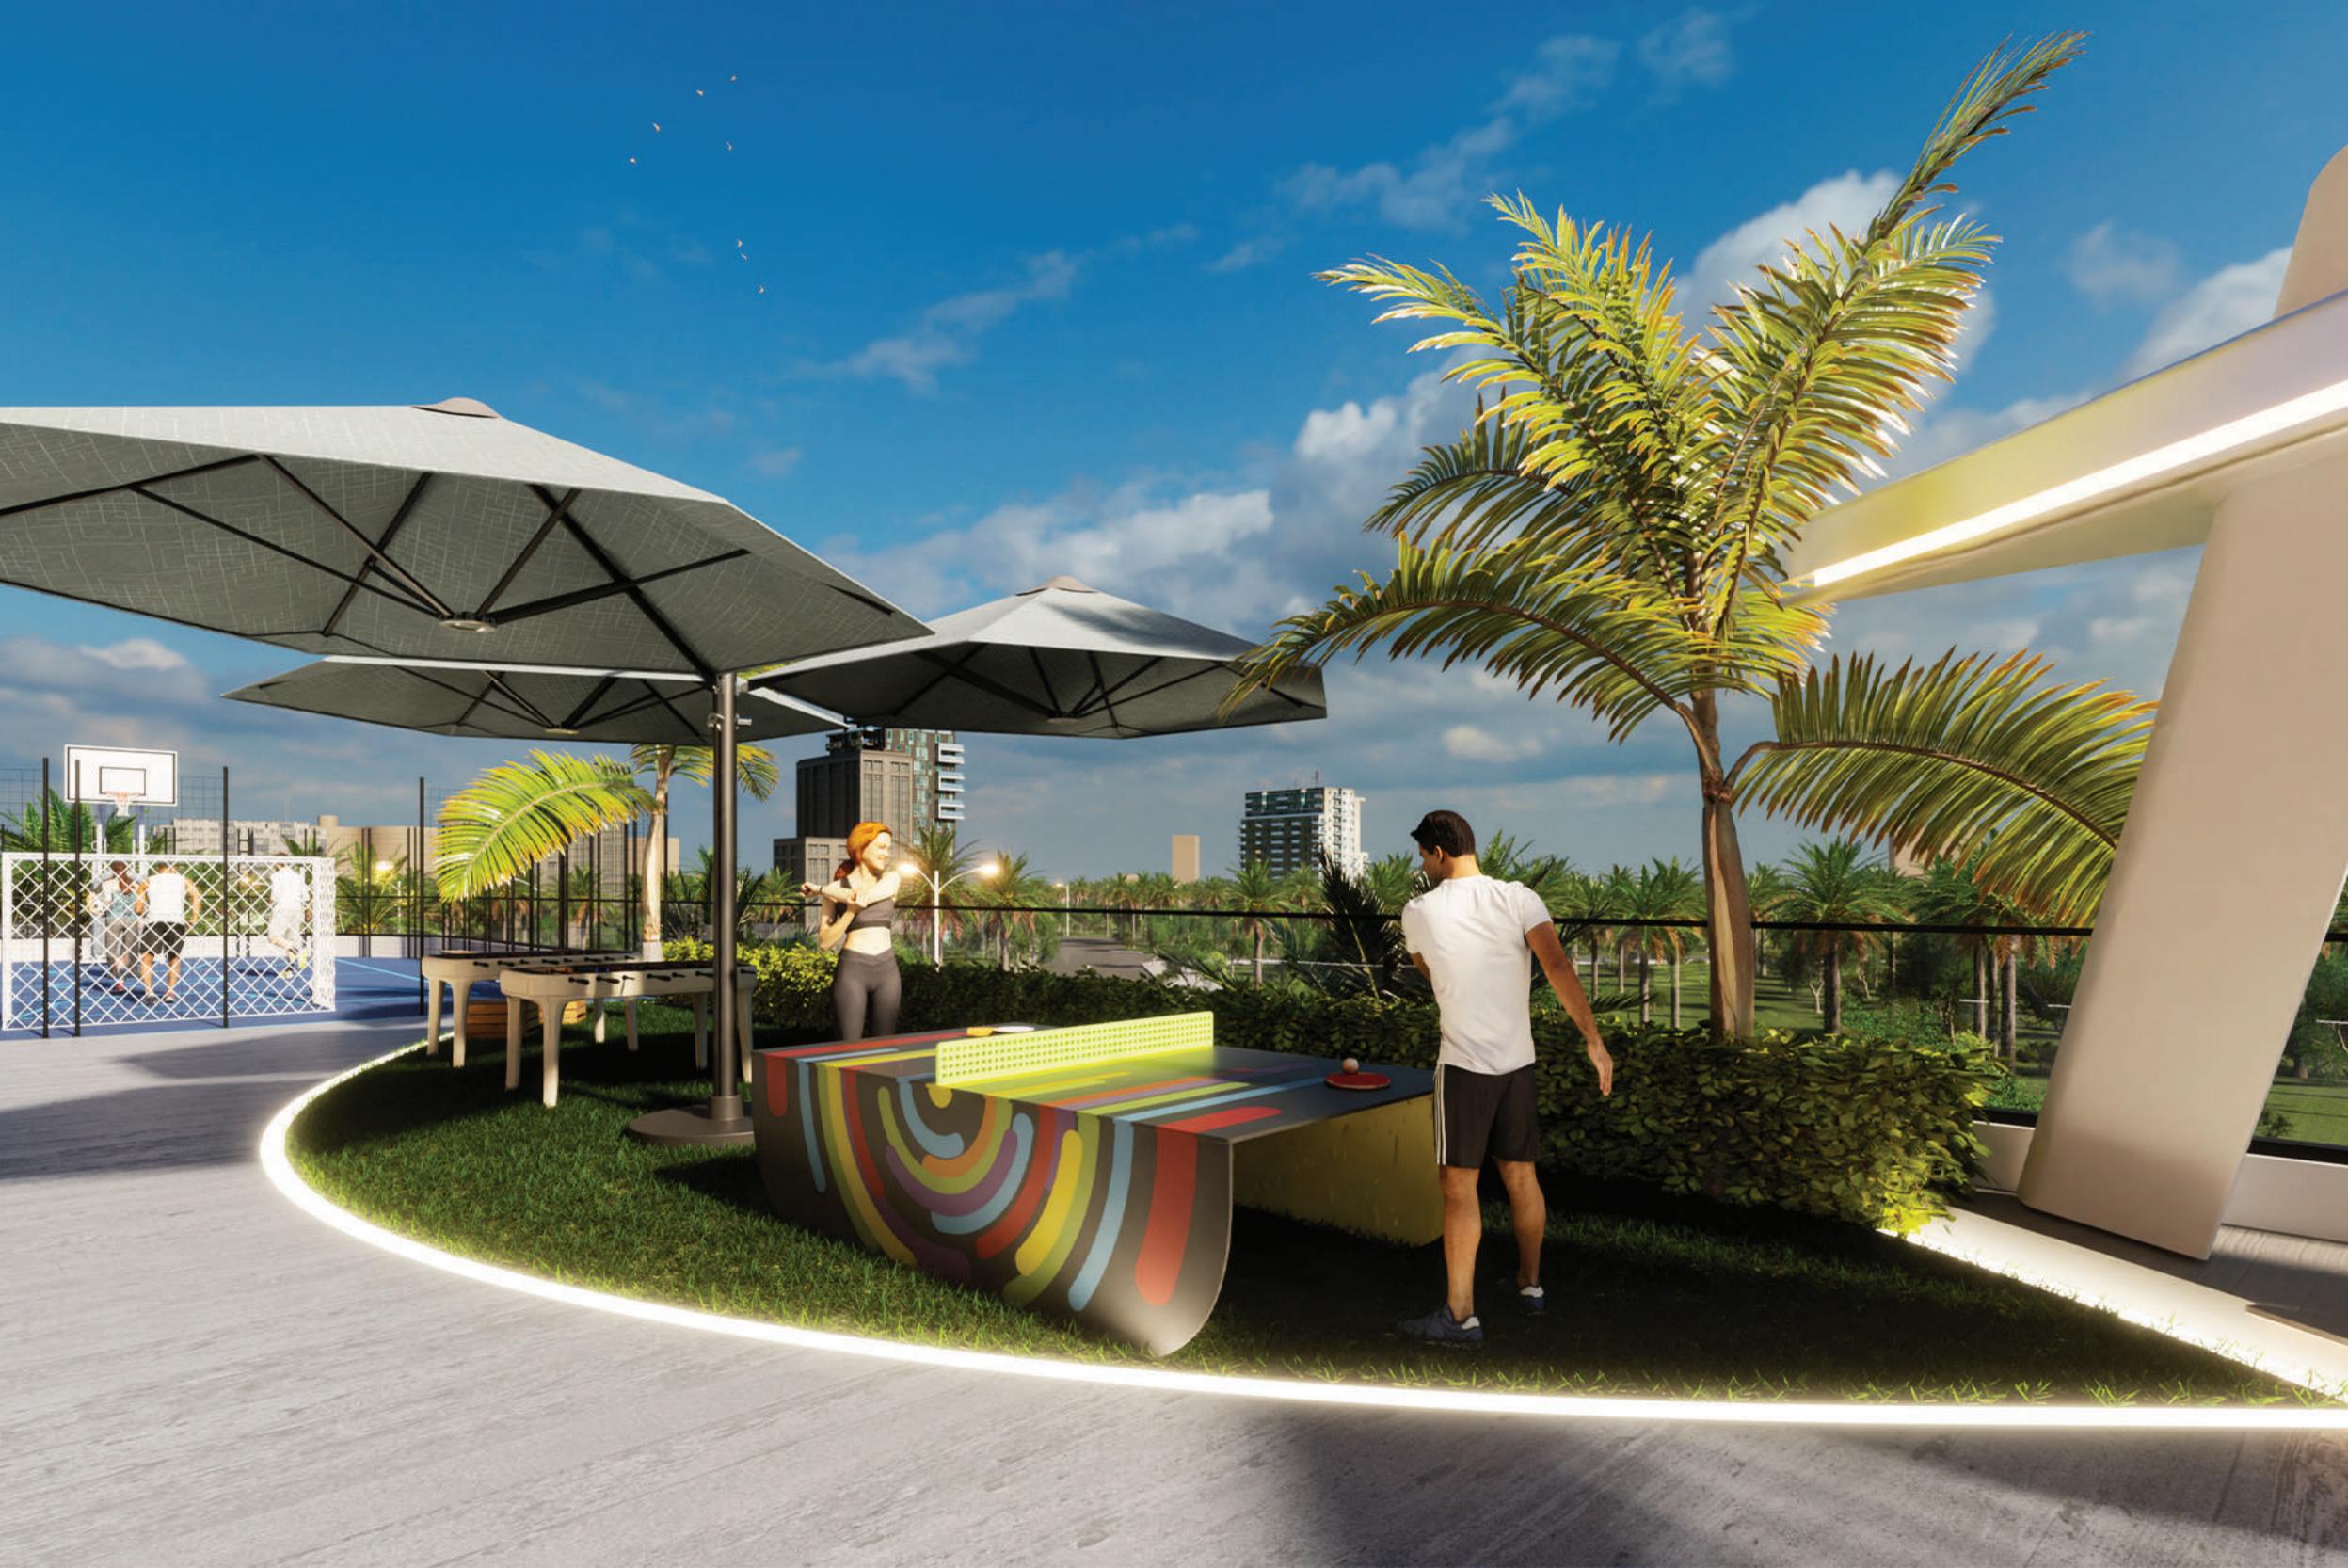

Located adjacent to Sheikh Mohammed Bin Zayed Road, Dubai Production City offers you a blend of residential and commercial properties. The place offers you easy access to all the prime destinations of the city.

| Kids Kingdom Nursery School | 3 - 5 min   | Global Village | 15 – 20 min |
|-----------------------------|-------------|----------------|-------------|
| City Centre Me'aisem        | 3 - 5 min   | Dubai Marina   | 15 – 20 min |
| The Wonder Years Nursery    | 10 - 15 min | JBR Beach      | 15 – 20 min |
| GEMS United School          | 10 - 15 min | Downtown       | 15 – 20 min |
| Jumeirah Golf Estates       | 10 - 15 min | Dubai Mall     | 15 – 20 min |
| Dubai British School        | 10 - 15 min | Burj Khalifa   | 15 – 20 min |