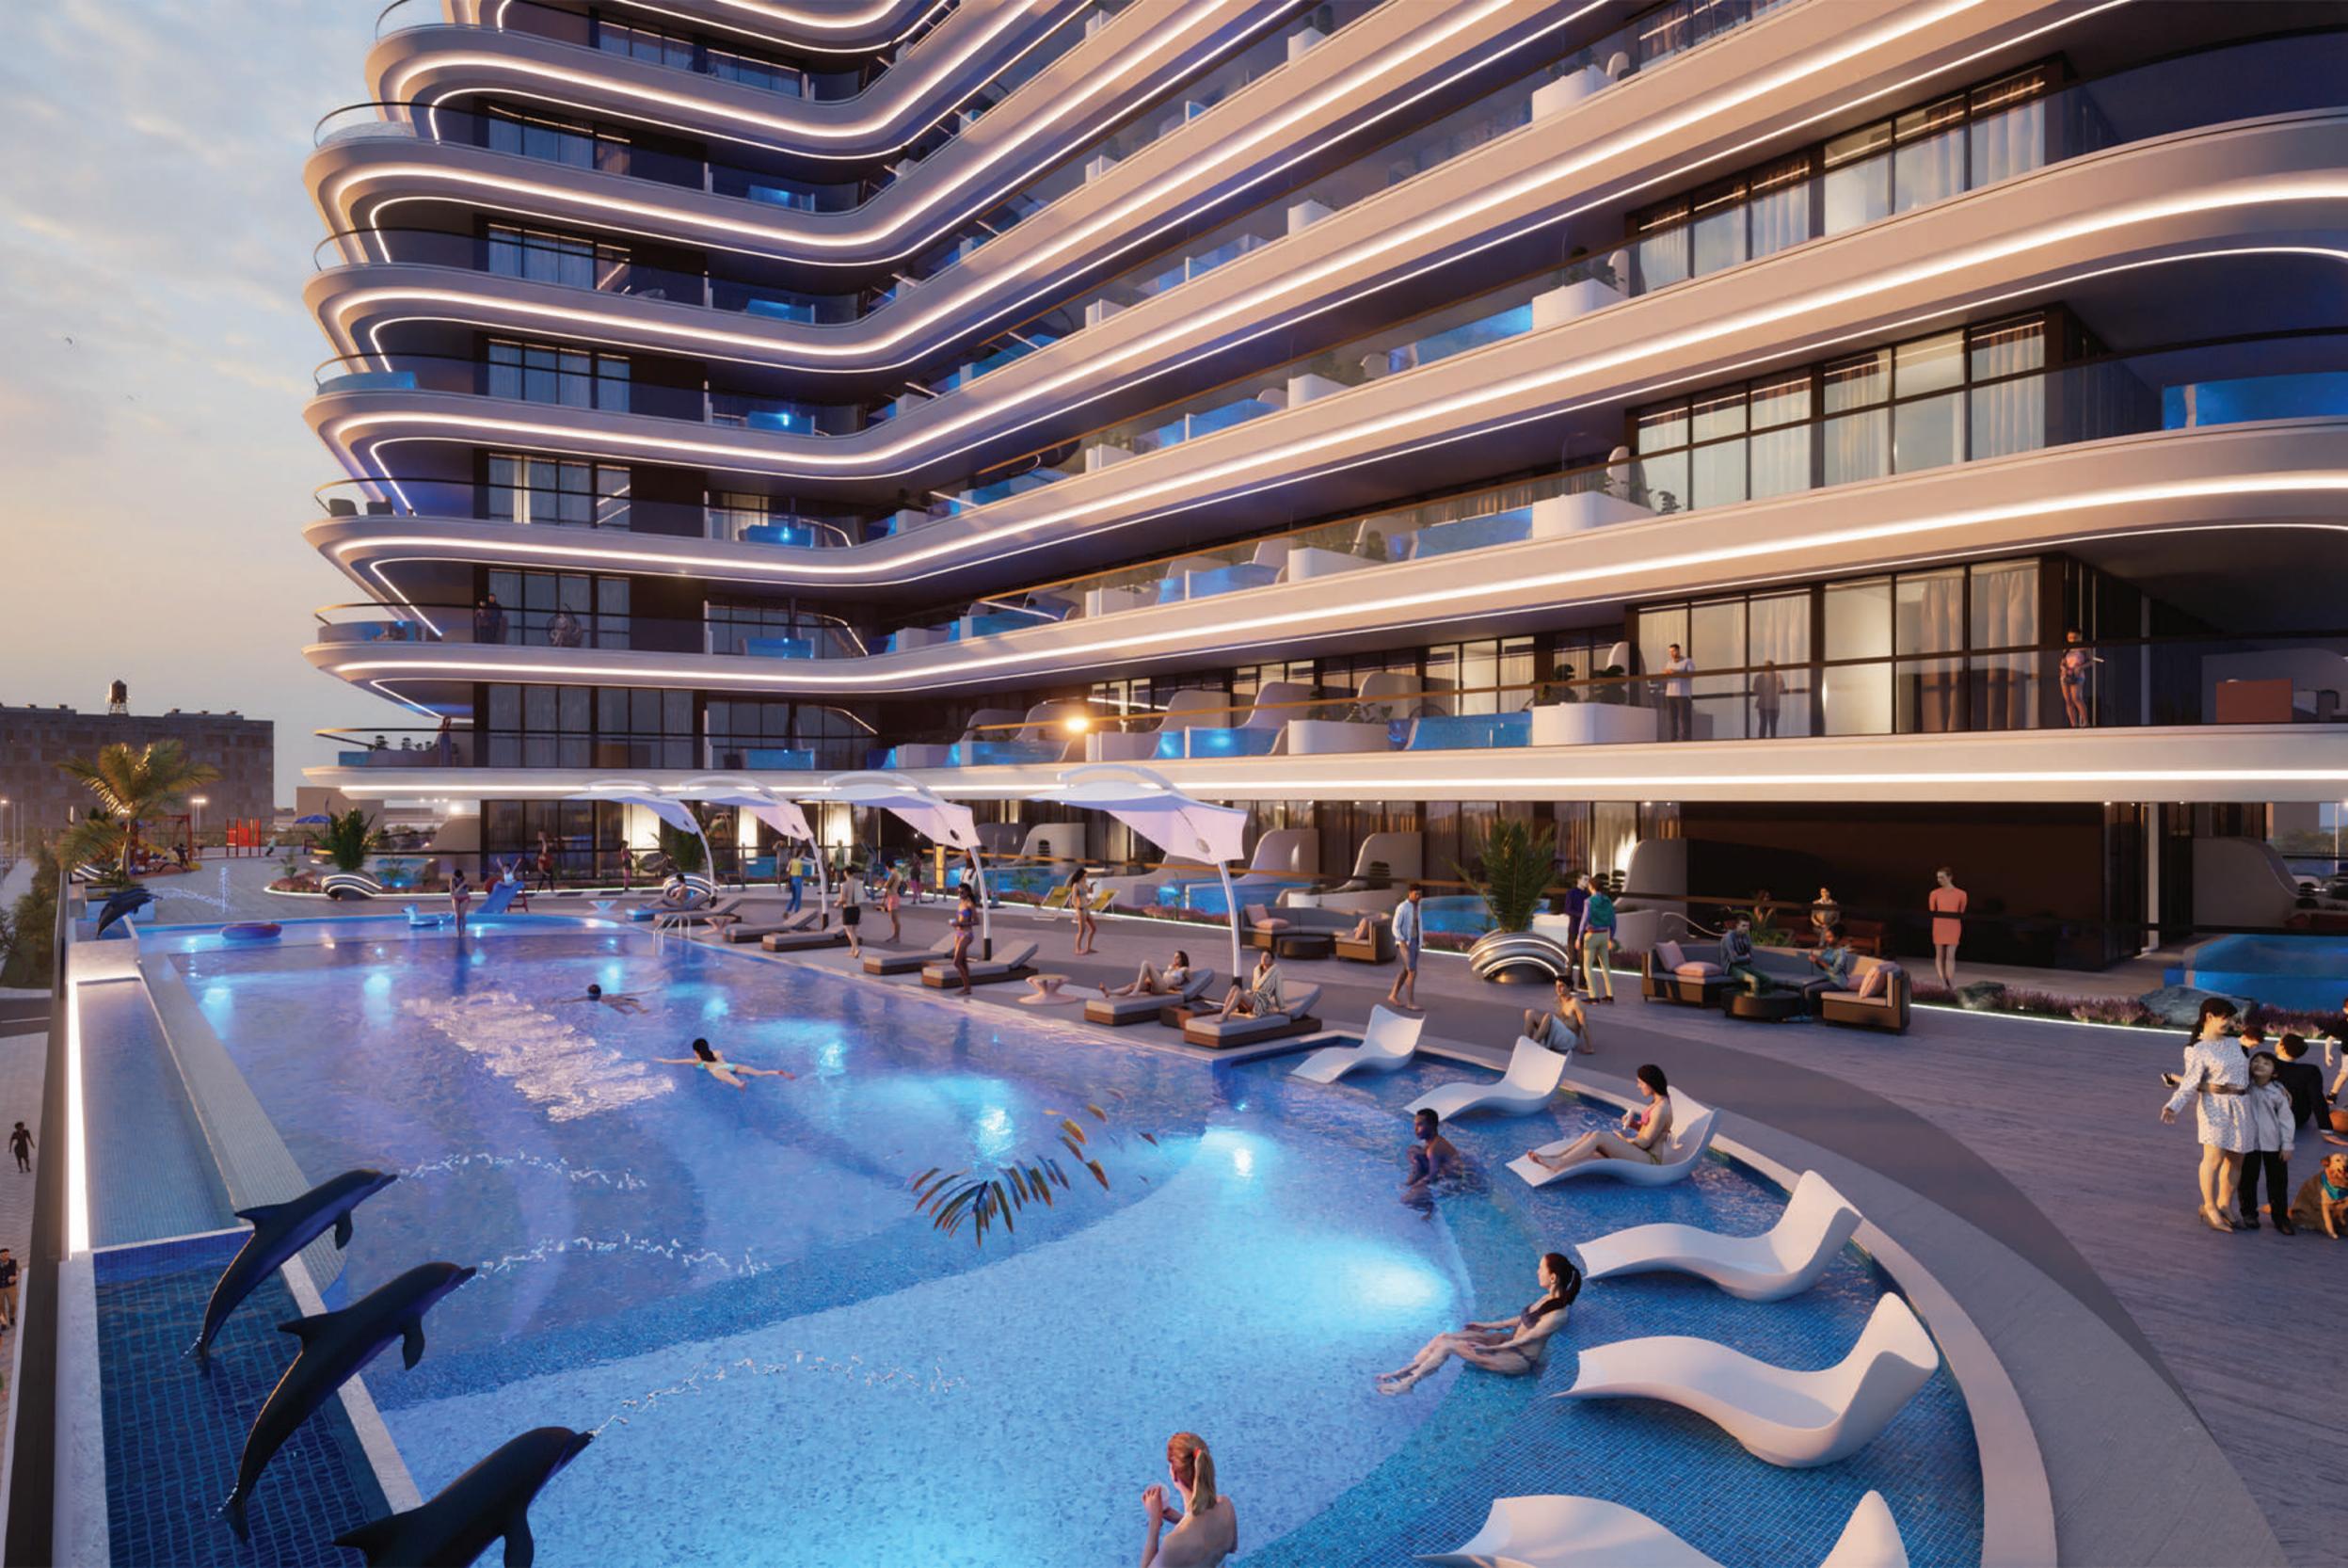

Located adjacent to Sheikh Mohammed Bin Zayed Road, Dubai Production City offers you a blend of residential and commercial properties. The place offers you easy access to all the prime destinations of the city.

| Kids Kingdom Nursery School | 3 - 5 min   | Global Village | 15 – 20 min |
|-----------------------------|-------------|----------------|-------------|
| City Centre Me'aisem        | 3 - 5 min   | Dubai Marina   | 15 – 20 min |
| The Wonder Years Nursery    | 10 - 15 min | JBR Beach      | 15 – 20 min |
| GEMS United School          | 10 - 15 min | Downtown       | 15 – 20 min |
| Jumeirah Golf Estates       | 10 - 15 min | Dubai Mall     | 15 – 20 min |
| Dubai British School        | 10 - 15 min | Burj Khalifa   | 15 – 20 min |