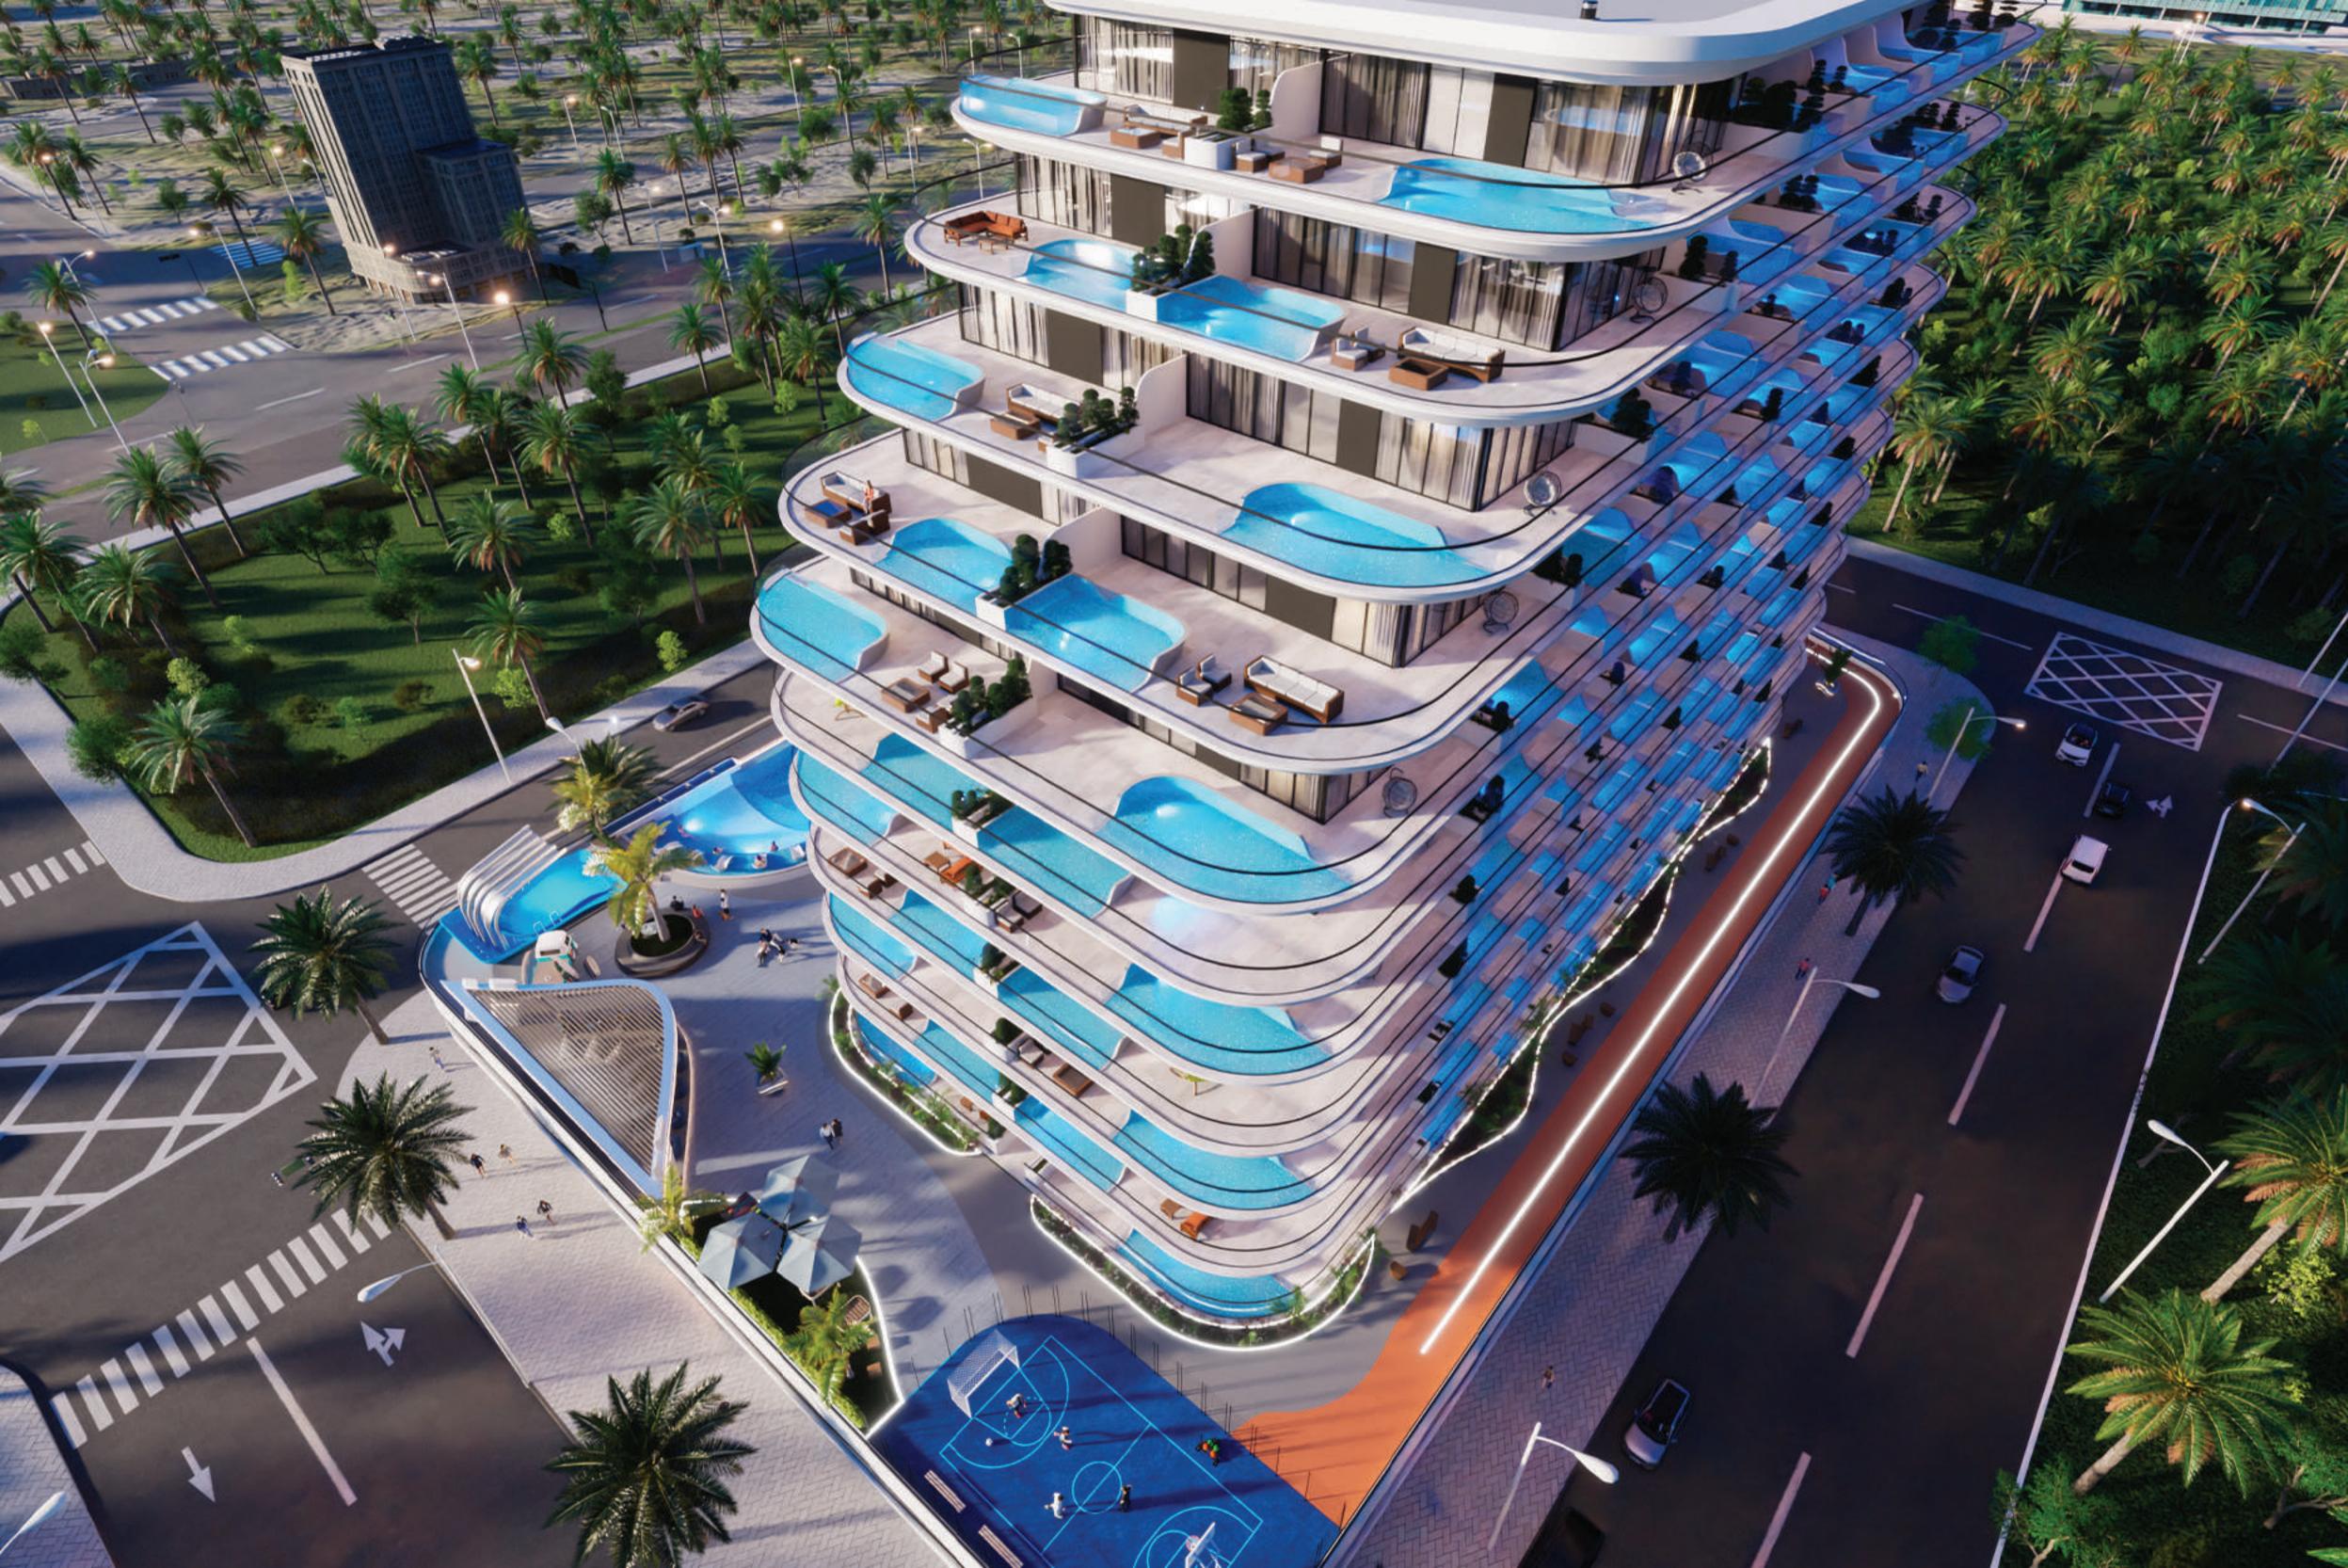

Located adjacent to Sheikh Mohammed Bin Zayed Road, Dubai Production City offers you a blend of residential and commercial properties. The place offers you easy access to all the prime destinations of the city.

| Kids Kingdom Nursery School | 3 - 5 min   | Global Village | 15 – 20 min |
|-----------------------------|-------------|----------------|-------------|
| City Centre Me'aisem        | 3 - 5 min   | Dubai Marina   | 15 – 20 min |
| The Wonder Years Nursery    | 10 - 15 min | JBR Beach      | 15 – 20 min |
| GEMS United School          | 10 - 15 min | Downtown       | 15 – 20 min |
| Jumeirah Golf Estates       | 10 - 15 min | Dubai Mall     | 15 – 20 min |
| Dubai British School        | 10 - 15 min | Burj Khalifa   | 15 – 20 min |