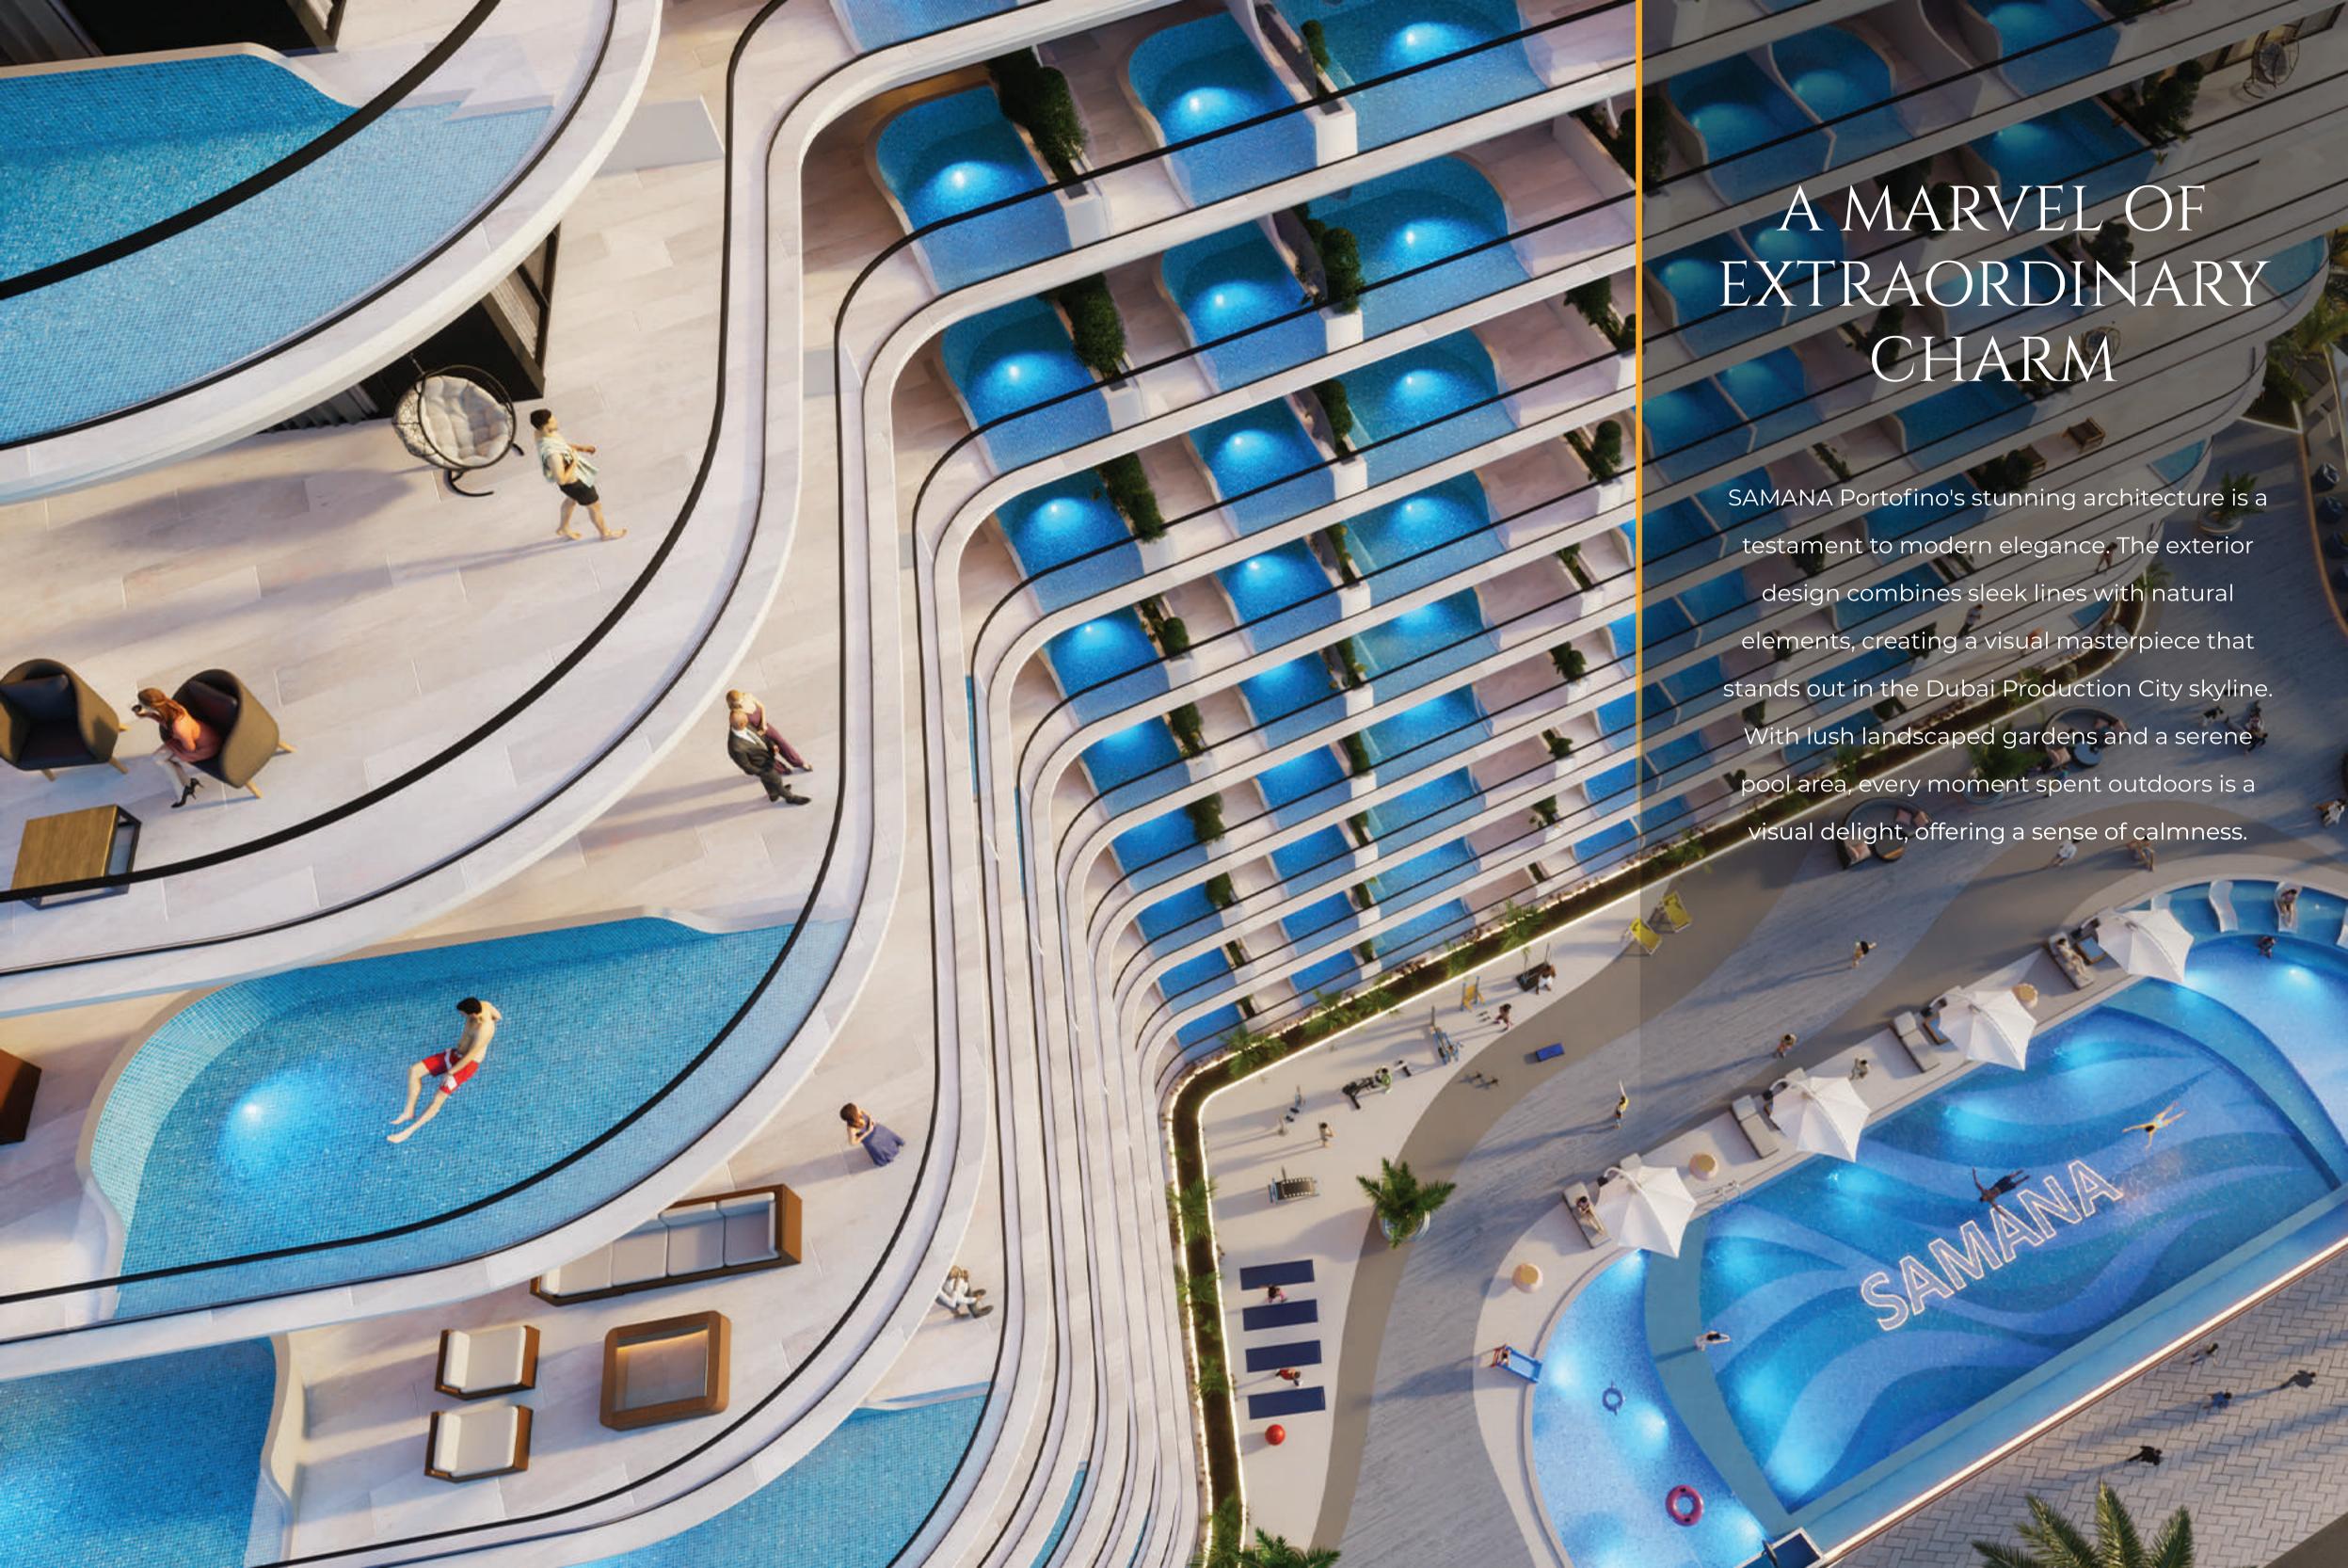

Located adjacent to Sheikh Mohammed Bin Zayed Road, Dubai Production City offers you a blend of residential and commercial properties. The place offers you easy access to all the prime destinations of the city.

| Kids Kingdom Nursery School | 3 - 5 min   | Global Village | 15 – 20 min |
|-----------------------------|-------------|----------------|-------------|
| City Centre Me'aisem        | 3 - 5 min   | Dubai Marina   | 15 – 20 min |
| The Wonder Years Nursery    | 10 - 15 min | JBR Beach      | 15 – 20 min |
| GEMS United School          | 10 - 15 min | Downtown       | 15 – 20 min |
| Jumeirah Golf Estates       | 10 - 15 min | Dubai Mall     | 15 – 20 min |
| Dubai British School        | 10 - 15 min | Burj Khalifa   | 1