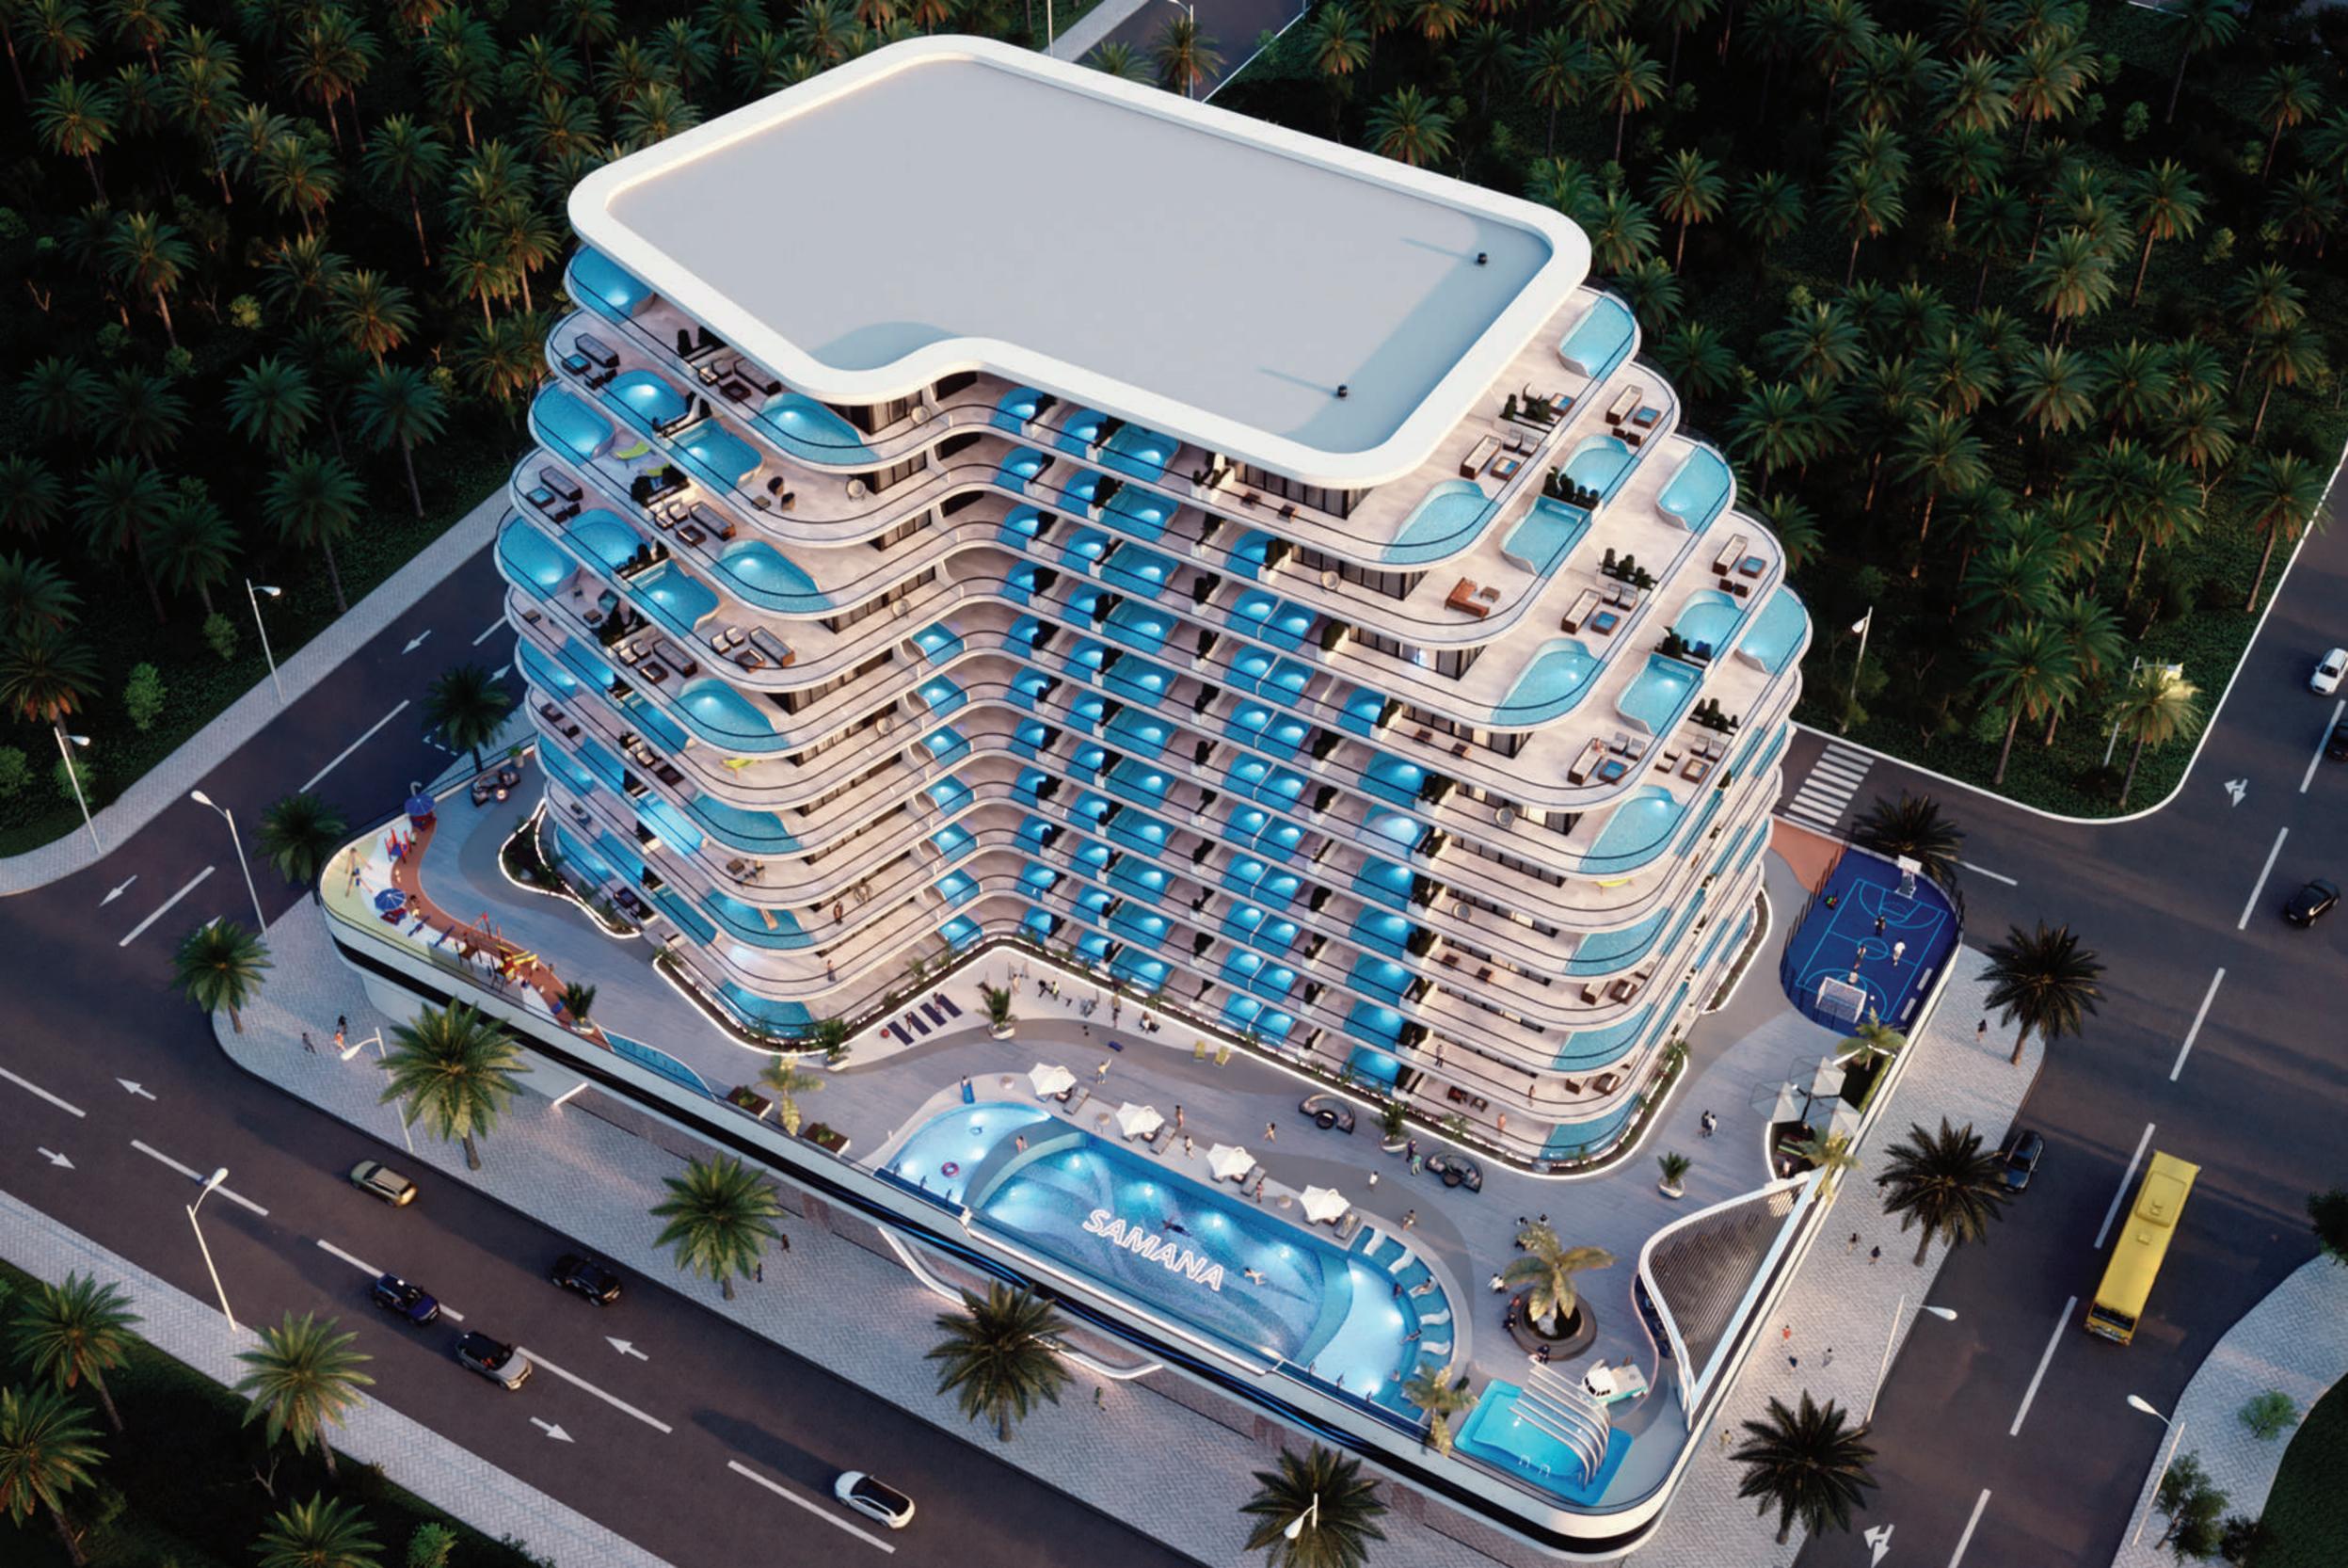

Located adjacent to Sheikh Mohammed Bin Zayed Road, Dubai Production City offers you a blend of residential and commercial properties. The place offers you easy access to all the prime destinations of the city.

| Kids Kingdom Nursery School | 3 - 5 min   | Global Village | 15 – 20 min |
|-----------------------------|-------------|----------------|-------------|
| City Centre Me'aisem        | 3 - 5 min   | Dubai Marina   | 15 – 20 min |
| The Wonder Years Nursery    | 10 - 15 min | JBR Beach      | 15 – 20 min |
| GEMS United School          | 10 - 15 min | Downtown       | 15 – 20 min |
| Jumeirah Golf Estates       | 10 - 15 min | Dubai Mall     | 15 – 20 min |
| Dubai British School        | 10 - 15 min | Burj Khalifa   | 15 – 20 min |