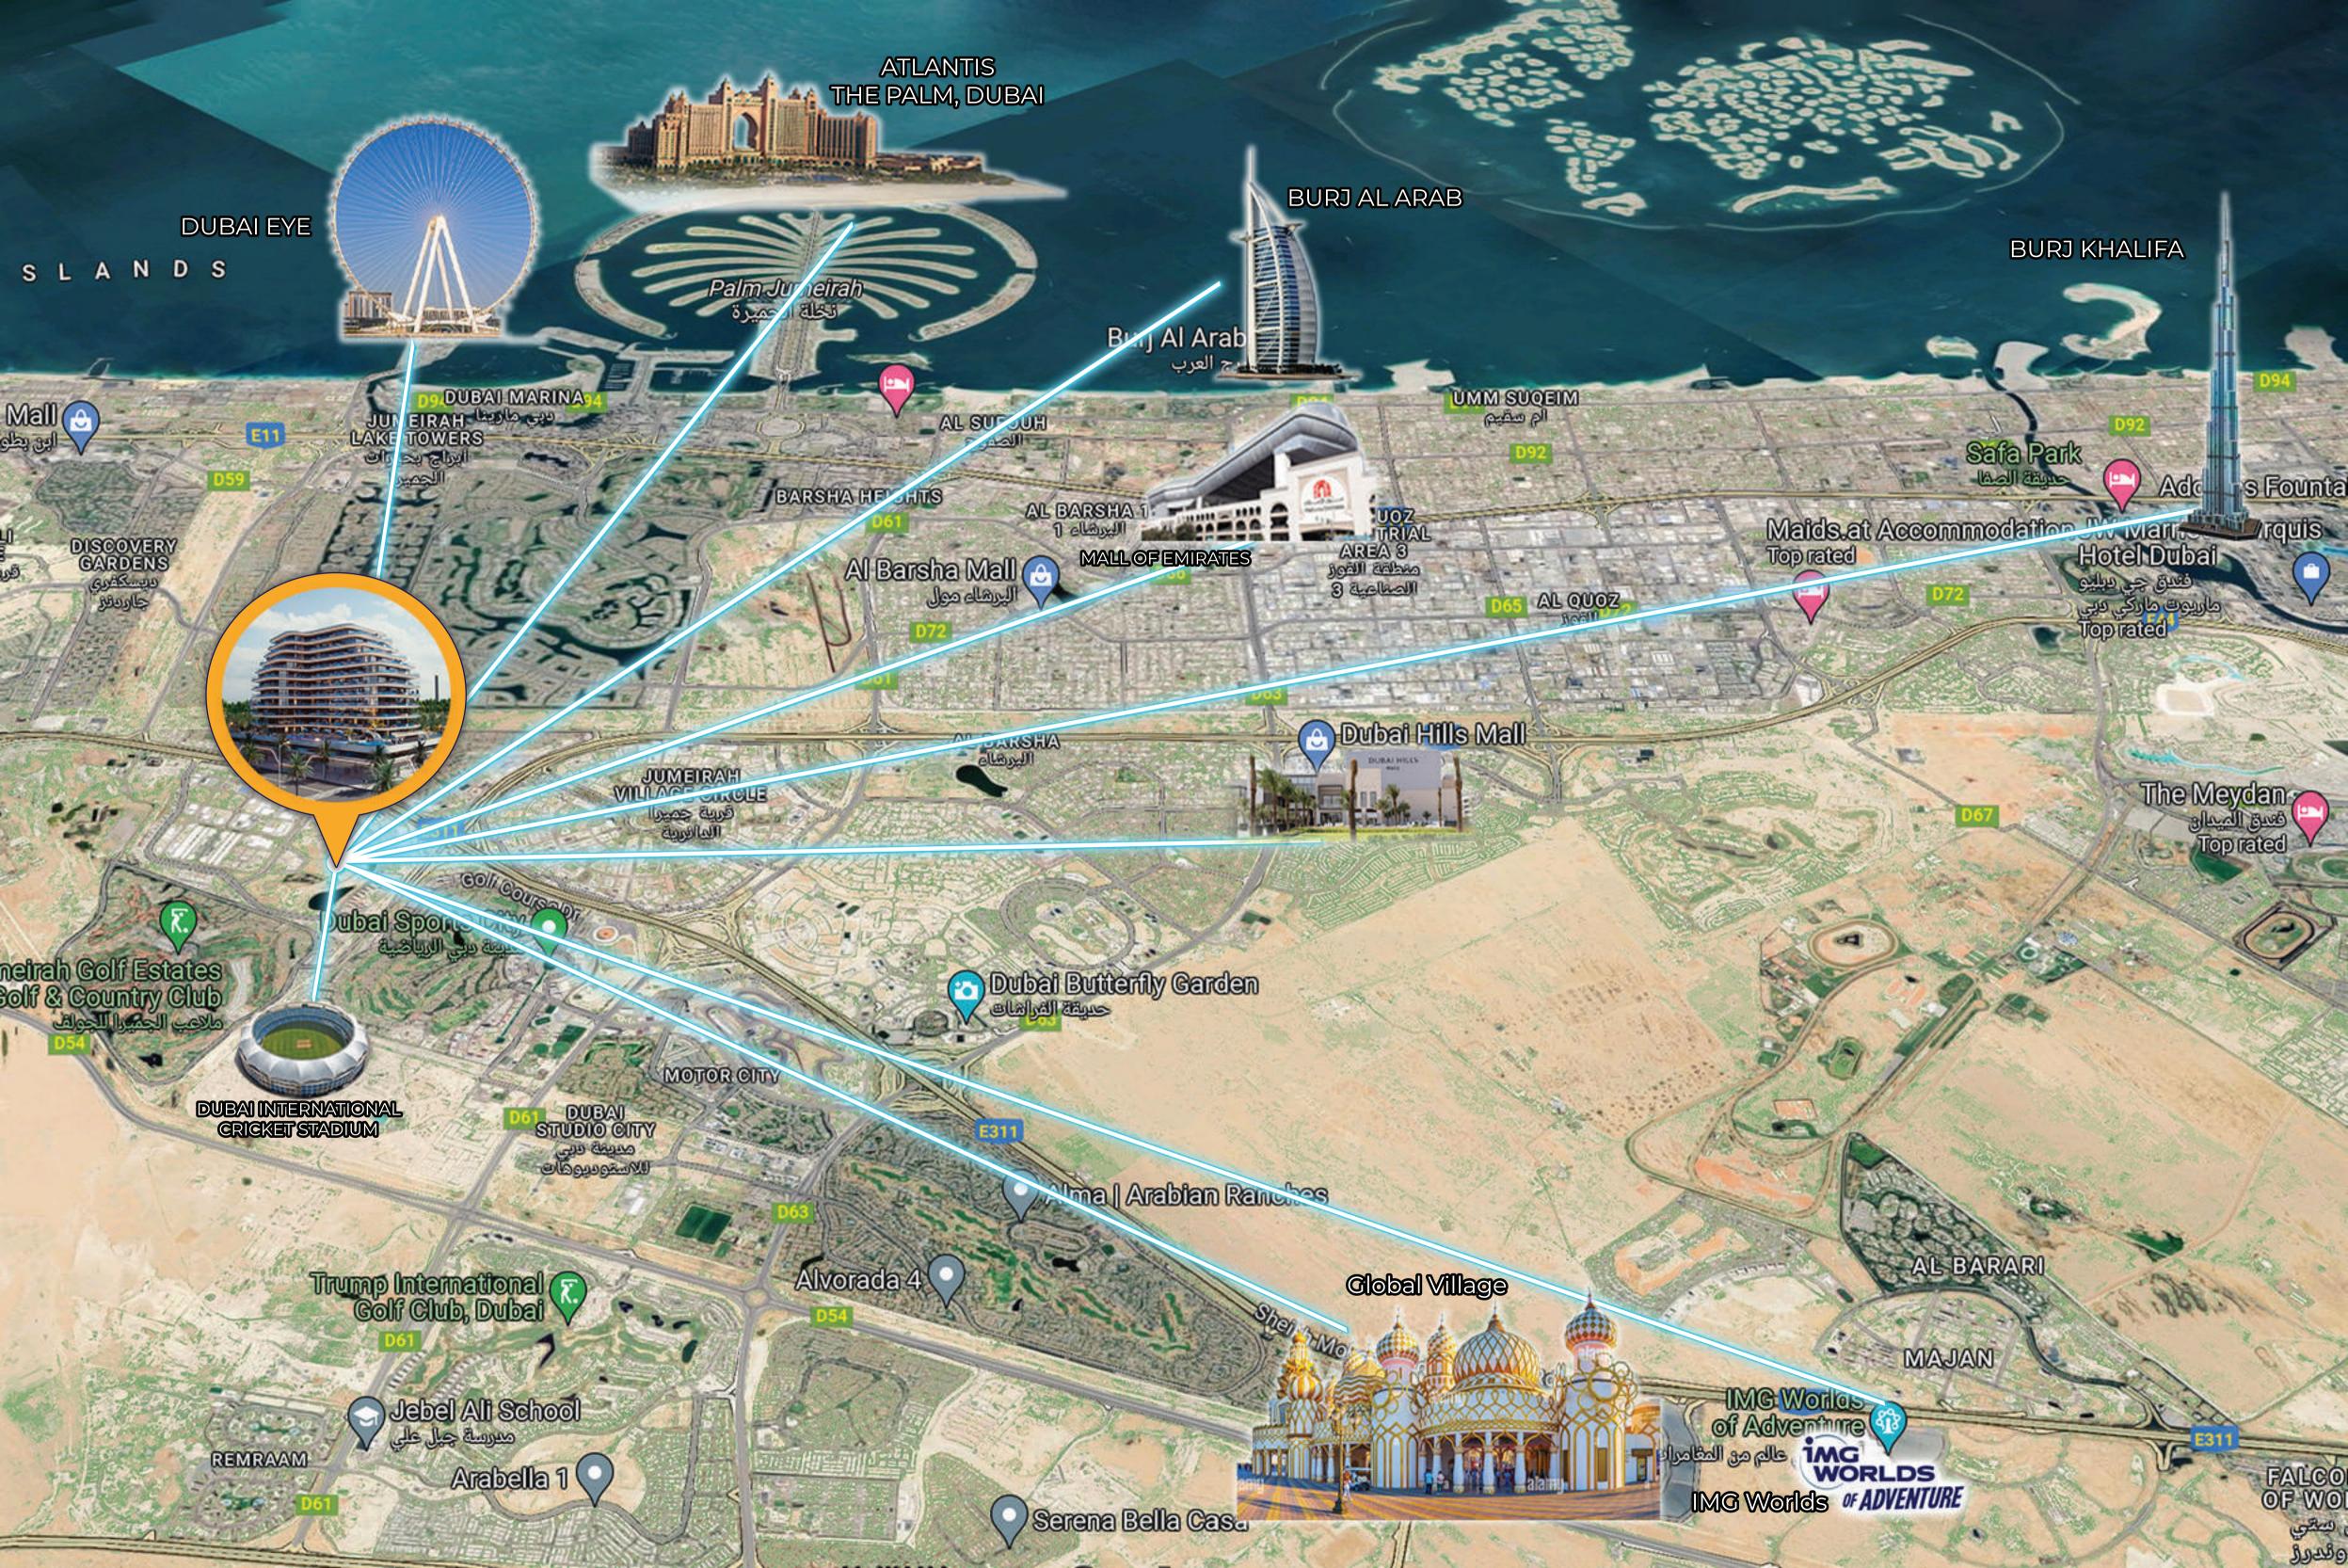

Located adjacent to Sheikh Mohammed Bin Zayed Road, Dubai Production City offers you a blend of residential and commercial properties. The place offers you easy access to all the prime destinations of the city.

| Kids Kingdom Nursery School | 3 - 5 min   | Global Village | 15 – 20 min |
|-----------------------------|-------------|----------------|-------------|
| City Centre Me'aisem        | 3 - 5 min   | Dubai Marina   | 15 – 20 min |
| The Wonder Years Nursery    | 10 - 15 min | JBR Beach      | 15 – 20 min |
| GEMS United School          | 10 - 15 min | Downtown       | 15 – 20 min |
| Jumeirah Golf Estates       | 10 - 15 min | Dubai Mall     | 15 – 20 min |
| Dubai British School        | 10 - 15 min | Burj Khalifa   | 15 – 20 min |