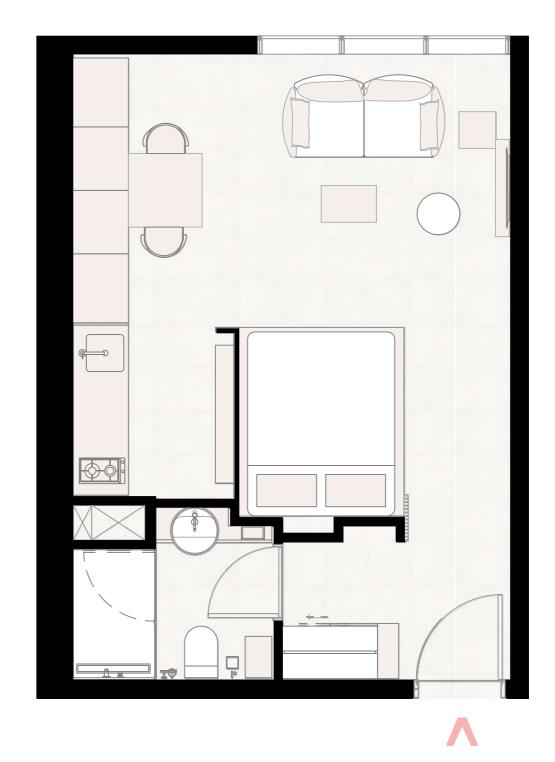

SUITE AREA 399 SQ.FT 37 SQ.M.

BALCONY AREA O SQ.FT O SQ.M.

TOTAL AREA 399 SQ.FT 37 SQ.M.

SUITE AREA 373 SQ.FT 35 SQ.M.

BALCONY AREA 102 SQ.FT 9 SQ.M.

TOTAL AREA 475 SQ.FT 44 SQ.M.

| SUITE AREA 424 | - SQ.FT | 39 : | SQ.M. |
|----------------|---------|------|-------|
|----------------|---------|------|-------|

BALCONY AREA 113 SQ.FT 11 SQ.M.

TOTAL AREA 537 SQ.FT 50 SQ.M.

SUITE AREA 468 SQ.FT 43 SQ.M.

BALCONY AREA 100 SQ.FT 9 SQ.M.

TOTAL AREA 568 SQ.FT 53 SQ.M.

PLANS

| SUITE AREA  | 534 SQ.FT               | 50 SQ.M.   |
|-------------|-------------------------|------------|
| BALCONY ARE | A 118 SQ.F <sup>-</sup> | Γ 11 SQ.M. |

TOTAL AREA 652 SQ.FT 61 SQ.M.

PLANS

Sizes may vary from floor to floor. Please note that the information that we distribute is produced with great care and believed to be correct at the time of production to the best of our knowledge. Pictures, layouts and other details displayed are given as a general guide and may change from time to time in accordance with the final designs of the development and appropriate planning permissions. We endeavour to ensure that the details we provide are accurate and well researched at all times, however we cannot ultimately warrant the accuracy of that information and cannot be held liable for any reliance you may make of or put on it except as specifically agreed with us in any further agreement we may make with you in writing.