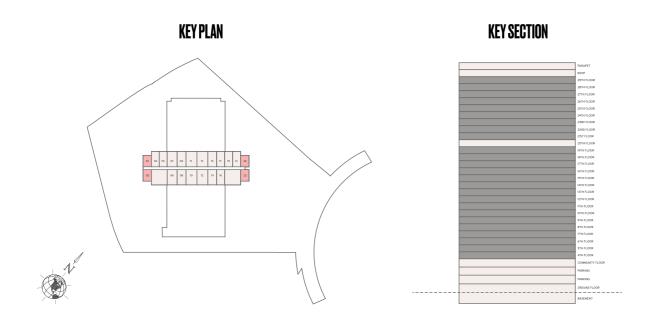

SUITE AREA 399 SQ.FT 37 SQ.M.

BALCONY AREA O SQ.FT O SQ.M.

TOTAL AREA 399 SQ.FT 37 SQ.M.















SUITE AREA 373 SQ.FT 35 SQ.M.

BALCONY AREA 102 SQ.FT 9 SQ.M.

TOTAL AREA 475 SQ.FT 44 SQ.M.

















| SUITE AREA 424 | - SQ.FT | 39 : | SQ.M. |
|----------------|---------|------|-------|
|----------------|---------|------|-------|

BALCONY AREA 113 SQ.FT 11 SQ.M.

TOTAL AREA 537 SQ.FT 50 SQ.M.



















SUITE AREA 468 SQ.FT 43 SQ.M.

BALCONY AREA 100 SQ.FT 9 SQ.M.

TOTAL AREA 568 SQ.FT 53 SQ.M.





PLANS











| SUITE AREA  | 534 SQ.FT               | 50 SQ.M.   |
|-------------|-------------------------|------------|
| BALCONY ARE | A 118 SQ.F <sup>-</sup> | Γ 11 SQ.M. |

TOTAL AREA 652 SQ.FT 61 SQ.M.





PLANS

Sizes may vary from floor to floor. Please note that the information that we distribute is produced with great care and believed to be cor