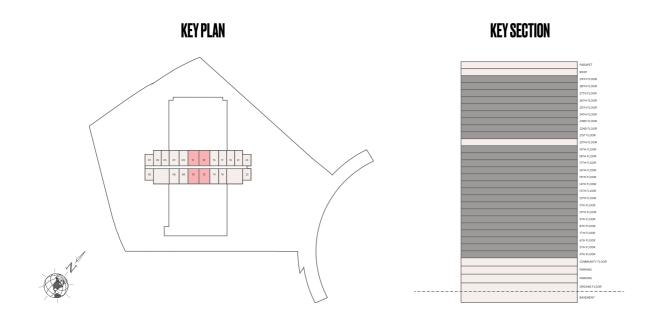

SUITE AREA 399 SQ.FT 37 SQ.M.

BALCONY AREA O SQ.FT O SQ.M.

TOTAL AREA 399 SQ.FT 37 SQ.M.

SUITE AREA 373 SQ.FT 35 SQ.M.

BALCONY AREA 102 SQ.FT 9 SQ.M.

TOTAL AREA 475 SQ.FT 44 SQ.M.

| SUITE AREA 424 | - SQ.FT | 39 : | SQ.M. |
|----------------|---------|------|-------|
|----------------|---------|------|-------|

BALCONY AREA 113 SQ.FT 11 SQ.M.

TOTAL AREA 537 SQ.FT 50 SQ.M.

SUITE AREA 468 SQ.FT 43 SQ.M.

BALCONY AREA 100 SQ.FT 9 SQ.M.

TOTAL AREA 568 SQ.FT 53 SQ.M.

PLANS

| SUITE AREA  | 534 SQ.FT               | 50 SQ.M.   |
|-------------|-------------------------|------------|
| BALCONY ARE | A 118 SQ.F <sup>-</sup> | Γ 11 SQ.M. |

TOTAL AREA 652 SQ.FT 61 SQ.M.

PLANS

Sizes may vary from floor to floor. Please note that the information that we distribute is produced with great care and believed to be correct at the time of production to the best of our knowledge. Pictures, layouts and other details displayed are given as a general guide and may change from time to time in accordance with the final designs of the development and appropriate planning permissions. We endeavour to ensure that the details we provide are accurate and well researched at all times, however we cannot ultimately warrant the accuracy of that information and cannot be held liable for any reliance you may make of or put on it except as specifically agreed with us in any further agreement we may make with you in writing.