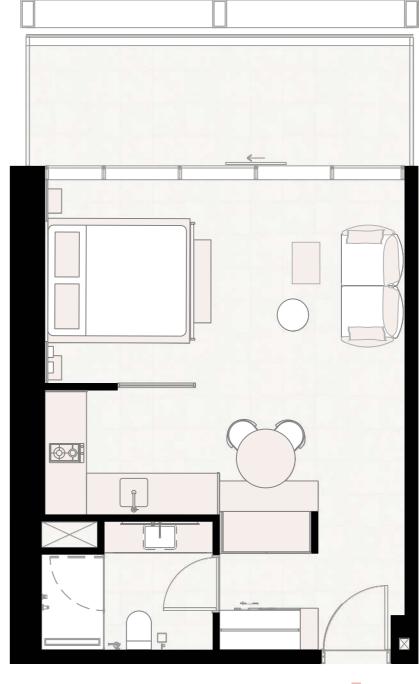

SUITE AREA 399 SQ.FT 37 SQ.M.

BALCONY AREA O SQ.FT O SQ.M.

TOTAL AREA 399 SQ.FT 37 SQ.M.

SUITE AREA 373 SQ.FT 35 SQ.M.

BALCONY AREA 102 SQ.FT 9 SQ.M.

TOTAL AREA 475 SQ.FT 44 SQ.M.

| SUITE AREA 424 | - SQ.FT | 39 : | SQ.M. |
|----------------|---------|------|-------|
|----------------|---------|------|-------|

BALCONY AREA 113 SQ.FT 11 SQ.M.

TOTAL AREA 537 SQ.FT 50 SQ.M.

SUITE AREA 468 SQ.FT 43 SQ.M.

BALCONY AREA 100 SQ.FT 9 SQ.M.

TOTAL AREA 568 SQ.FT 53 SQ.M.

PLANS

| SUITE AREA  | 534 SQ.FT               | 50 SQ.M.   |
|-------------|-------------------------|------------|
| BALCONY ARE | A 118 SQ.F <sup>-</sup> | Γ 11 SQ.M. |

TOTAL AREA 652 SQ.FT 61 SQ.M.

PLANS

Sizes may vary from floor to floor. Please note that the information that we distribute is produced with great care and believed to be correct at the time of production to the best of our knowledge. Pictures, layouts and other details displayed are given as a general guide and may change from time to time in accordance with the final designs of the development and appropriate planning permissions. We endeavour to ensure that the details we provide are accurate and well researched at all times, however we cannot ultimately warrant the accuracy of that information and cannot be held liable for any reliance you may make of or put on it except as specifically agreed with us in any further agreement we may make with you in writing.