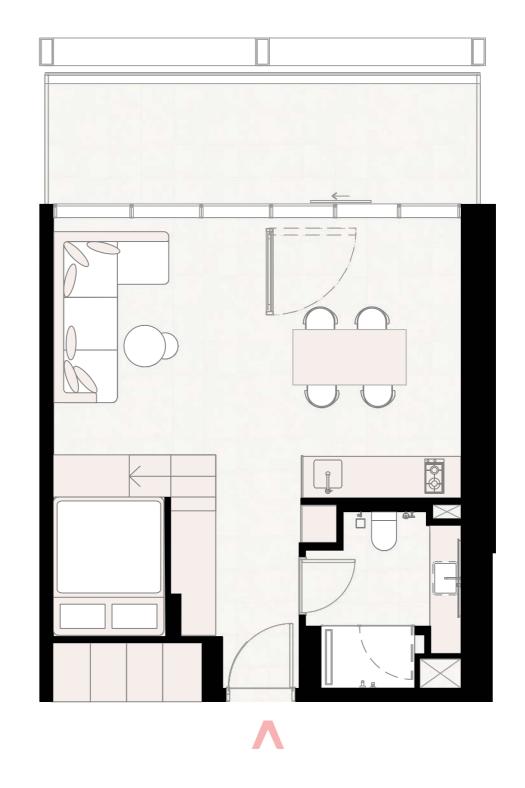

SUITE AREA 399 SQ.FT 37 SQ.M.

BALCONY AREA O SQ.FT O SQ.M.

TOTAL AREA 399 SQ.FT 37 SQ.M.

SUITE AREA 373 SQ.FT 35 SQ.M.

BALCONY AREA 102 SQ.FT 9 SQ.M.

TOTAL AREA 475 SQ.FT 44 SQ.M.

| SUITE AREA 424 | - SQ.FT | 39 : | SQ.M. |
|----------------|---------|------|-------|
|----------------|---------|------|-------|

BALCONY AREA 113 SQ.FT 11 SQ.M.

TOTAL AREA 537 SQ.FT 50 SQ.M.

SUITE AREA 468 SQ.FT 43 SQ.M.

BALCONY AREA 100 SQ.FT 9 SQ.M.

TOTAL AREA 568 SQ.FT 53 SQ.M.

PLANS

| SUITE AREA  | 534 SQ.FT               | 50 SQ.M.   |
|-------------|-------------------------|------------|
| BALCONY ARE | A 118 SQ.F <sup>-</sup> | Γ 11 SQ.M. |

TOTAL AREA 652 SQ.FT 61 SQ.M.

PLANS

Sizes may vary from floor to floor. Please note that the information that we distribute is produced with great care and believed to be correct at the time of production to the best of our knowledge. Pictures, layouts and other details displayed are given as a general guide and may change from time to time in accordance with the final designs of the development and appropriate planning permissions. We endeavour to ensure that the details we provide are accurate and well researched at all times, however we cannot ultimately warrant the accuracy of that information and cannot be held liable for any reliance you may make of or put on it except as specifically agreed with us in any further agreement we may make with you in writing.