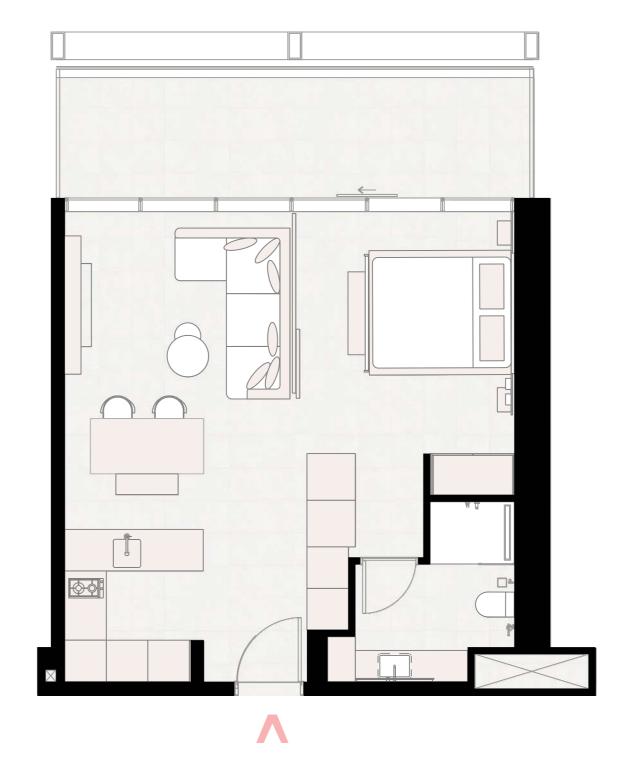

SUITE AREA 399 SQ.FT 37 SQ.M.

BALCONY AREA O SQ.FT O SQ.M.

TOTAL AREA 399 SQ.FT 37 SQ.M.

SUITE AREA 373 SQ.FT 35 SQ.M.

BALCONY AREA 102 SQ.FT 9 SQ.M.

TOTAL AREA 475 SQ.FT 44 SQ.M.

| SUITE AREA 424 | - SQ.FT | 39 : | SQ.M. |
|----------------|---------|------|-------|
|----------------|---------|------|-------|

BALCONY AREA 113 SQ.FT 11 SQ.M.

TOTAL AREA 537 SQ.FT 50 SQ.M.

SUITE AREA 468 SQ.FT 43 SQ.M.

BALCONY AREA 100 SQ.FT 9 SQ.M.

TOTAL AREA 568 SQ.FT 53 SQ.M.

PLANS

| SUITE AREA  | 534 SQ.FT               | 50 SQ.M.   |
|-------------|-------------------------|------------|
| BALCONY ARE | A 118 SQ.F <sup>-</sup> | Γ 11 SQ.M. |

TOTAL AREA 652 SQ.FT 61 SQ.M.

PLANS

Sizes may vary from floor to floor. Please note that the information that we distribute is produced with great care and believed to be correct at the time of production to the best of our knowledge. Pictures, layouts and other details displayed are given as a general guide and may change from time to time in accordance with the final designs of the development and appropriate planning permissions. We endeavour to ensure that the details we provide are accurate and well researched at all times, however we cannot ultimately warrant the accuracy of that information and cannot be held liable for any reliance you may make of or put on it except as specifically agreed with us in any further agreement we may make with you in writing.