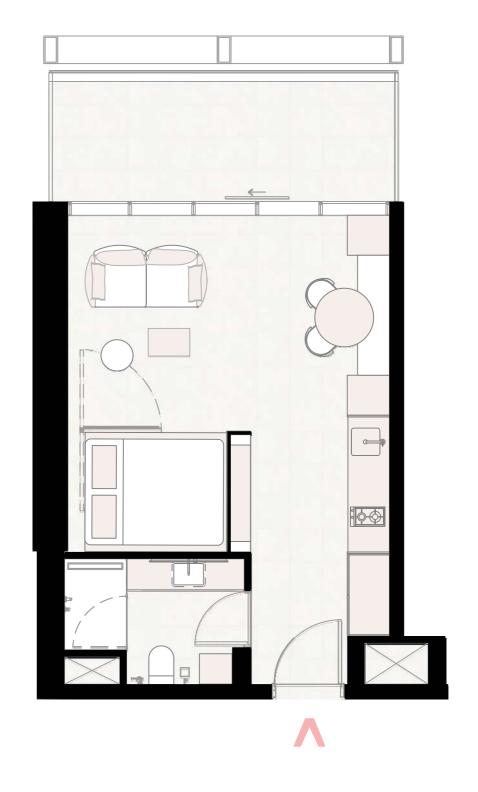

SUITE AREA 399 SQ.FT 37 SQ.M.

BALCONY AREA O SQ.FT O SQ.M.

TOTAL AREA 399 SQ.FT 37 SQ.M.

SUITE AREA 373 SQ.FT 35 SQ.M.

BALCONY AREA 102 SQ.FT 9 SQ.M.

TOTAL AREA 475 SQ.FT 44 SQ.M.

| SUITE AREA 424 | - SQ.FT | 39 : | SQ.M. |
|----------------|---------|------|-------|
|----------------|---------|------|-------|

BALCONY AREA 113 SQ.FT 11 SQ.M.

TOTAL AREA 537 SQ.FT 50 SQ.M.

SUITE AREA 468 SQ.FT 43 SQ.M.

BALCONY AREA 100 SQ.FT 9 SQ.M.

TOTAL AREA 568 SQ.FT 53 SQ.M.

PLANS

| SUITE AREA  | 534 SQ.FT               | 50 SQ.M.   |
|-------------|-------------------------|------------|
| BALCONY ARE | A 118 SQ.F <sup>-</sup> | Γ 11 SQ.M. |

TOTAL AREA 652 SQ.FT 61 SQ.M.

PLANS

Sizes may vary from floor to floor. Please note that the information that we distribute is produced with great care and believed to be correct at the time of production to the best of our knowledge. Pictures, layouts and other details displayed are given as a general guide and may change from time to time in accordance with the final designs of the development and appropriate planning permissions. We endeavour to ensure that the details we provide are accurate and well researched at all times, however we cannot ultimately warrant the accuracy of that information and cannot be held liable for any reliance you may make of or put on it except as specifically agreed with us in any further agreement we may make with you in writing.